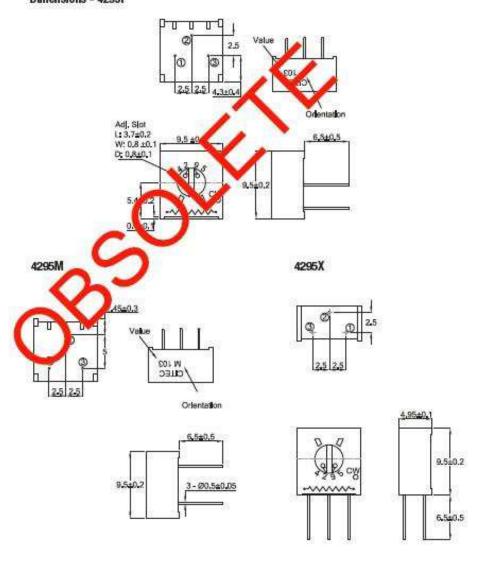

| 250 Hrs at 125°C 5 Cycles -55°C to +125°C 4000 Bumps; 40G 10 - 500Hz; 30 G 200 Cycles, Min. ΔR < 3% after 1000 Hrs. at 0.5 waits Sealed for board washing (85°C Florinert) 55/125/56 |

## Dimensions - 4295P





# Type 4295 Series

#### Dimensions - 4295MF/PF



# **Mouser Electronics**

**Authorized Distributor** 

Click to View Pricing, Inventory, Delivery & Lifecycle Information:

<u>TE Connectivity</u>: 404806411014