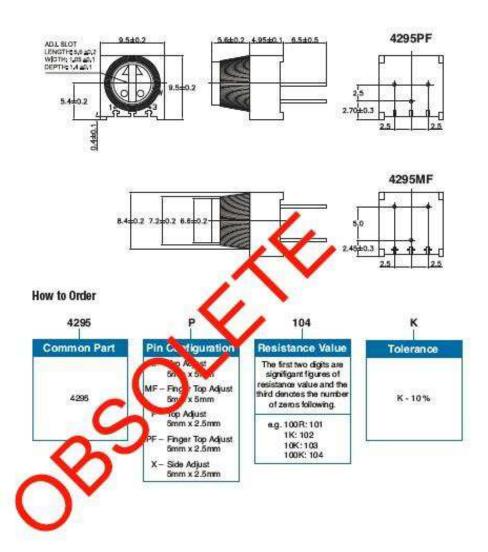

| 250 Hrs at 125°C 5 Cycles -55°C to +125°C 4000 Bumps; 40G 10 - 500Hz; 30 G 200 Cycles, Min. ΔR < 3% after 1000 Hrs. at 0.5 waits Sealed for board washing (85°C Florinert) 55/125/56 |

## Dimensions - 4295P





# Type 4295 Series

#### Dimensions - 4295MF/PF



# **Mouser Electronics**

**Authorized Distributor** 

Click to View Pricing, Inventory, Delivery & Lifecycle Information:

<u>TE Connectivity</u>: 404806411014