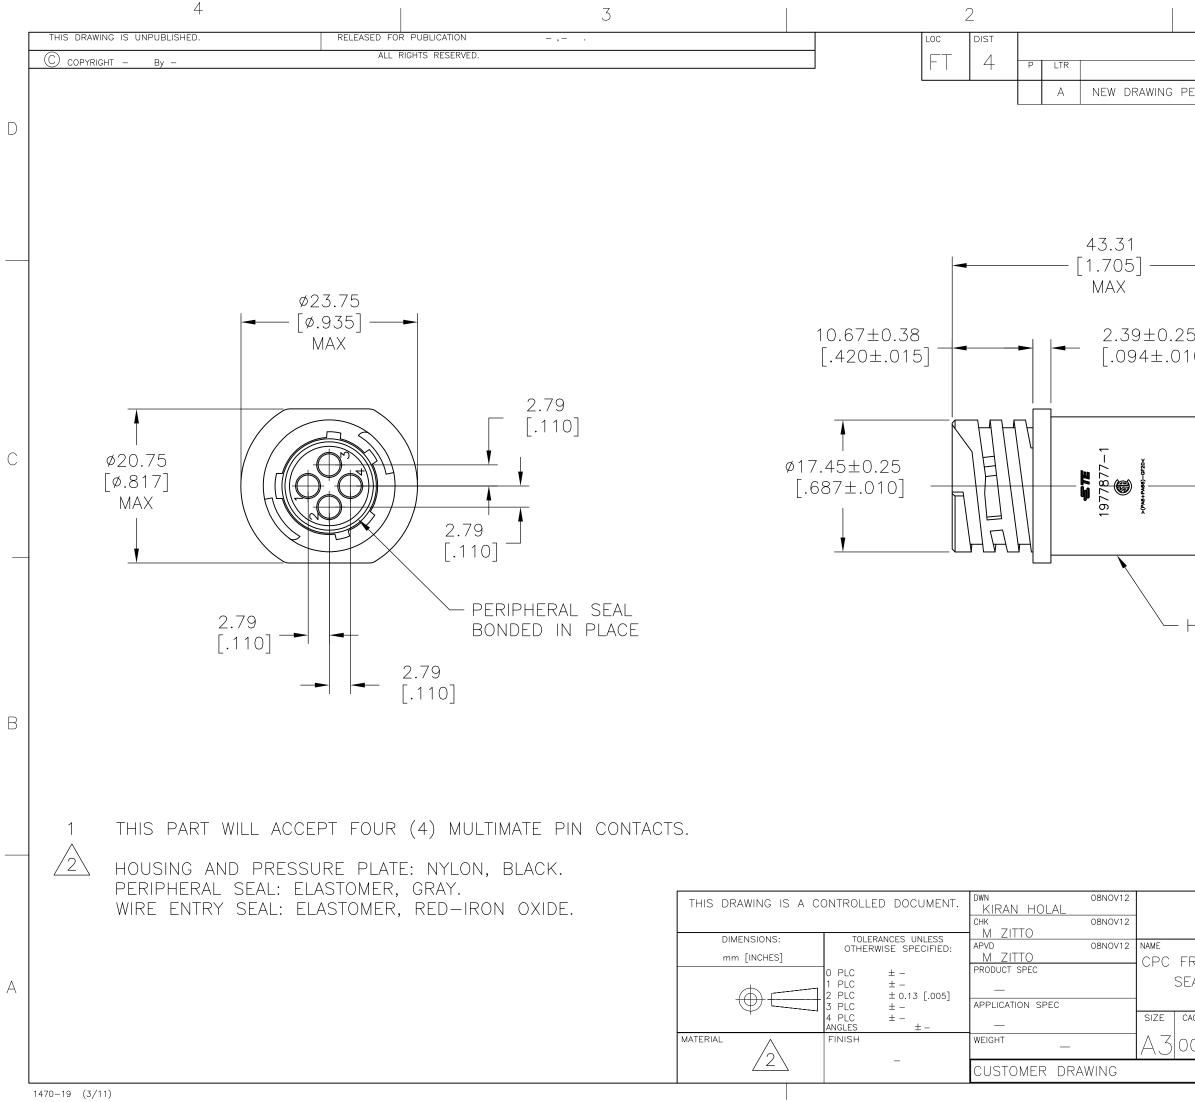

| 1                                                                                        |      |         |         |        |   |
|------------------------------------------------------------------------------------------|------|---------|---------|--------|---|
| REVISIONS                                                                                |      |         |         |        |   |
| DESCRIPTION                                                                              |      | DATE    | DWN     | APVD   |   |
| 2ER ECO-12-018480                                                                        |      | 08NOV12 | КН      | MZ     |   |
|                                                                                          |      |         |         |        | D |
| 5<br>10]<br>PRESSURE PLATE                                                               |      |         |         |        |   |
|                                                                                          |      |         |         |        | С |
| HOUSING                                                                                  | ENT  | RY SEA  |         |        | В |
|                                                                                          |      | 197787  | 7—1     |        |   |
|                                                                                          | F    | art nu  | MBF     | R      |   |
| ETE TE Connectivity                                                                      |      |         |         |        |   |
| REE HANGING RECEPTACLE ASSEMBLY,SERIES 1,<br>EALED,11-4, STANDARD SEX, UV RESISTANT<br>- |      |         |         |        | A |
| AGE CODE DRAWING NO                                                                      |      |         | RESTRIC | TED TO |   |
| 0779 C-1977877                                                                           | SHEI | -T      | RE      |        |   |
| SCALE 2:1                                                                                | SHE  | 1 OF 1  | (RE)    | Á      | ] |
|                                                                                          |      |         |         |        |   |