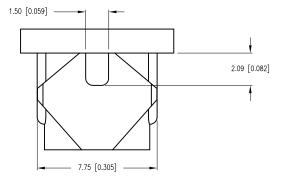

PANEL CUTOUT

NOTES: 1. MATERIAL: NYLON 94-VO.

\*UNLESS OTHERWISE SPECIFIED TOLERANCES PER DECIMAL PRECISION ARE:  $x=\pm1$  (±0.039),  $x.x=\pm0.5$  (±0.020),  $x.xx=\pm0.25$  (±0.010),  $x.xxx=\pm0.127$  (±0.005). LEAD SIZE=±0.05 (±0.002), LEAD LENGTH=±0.75 (±0.030). MIN= +DECIMAL PRECISION MAX.= +0.00 -DECIMAL PRECISION MAX.= +0.00