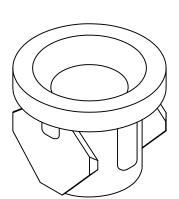

PANEL CUTOUT

NOTES: 1. MATERIAL: NYLON 94-VO.

\*UNLESS OTHERWISE SPECIFIED TOLERANCES PER DECIMAL PRECISION ARE:  $x=\pm1$  (±0.039),  $x.x=\pm0.5$  (±0.020),  $x.xx=\pm0.25$  (±0.010),  $x.xxx=\pm0.127$  (±0.005). LEAD SIZE=±0.05 (±0.002), LEAD LENGTH=±0.75 (±0.030). MIN= +DECIMAL PRECISION MAX.= +0.00 -DECIMAL PRECISION MAX.= +0.00