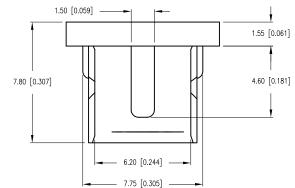

PANEL CUTOUT

NOTES: 1. MATERIAL: NYLON 94-VO.

\*UNLESS OTHERWISE SPECIFIED TOLERANCES PER DECIMAL PRECISION ARE:  $x=\pm1$  (±0.039),  $x.x=\pm0.5$  (±0.020),  $x.xx=\pm0.25$  (±0.010),  $x.xxx=\pm0.127$  (±0.005). LEAD SIZE=±0.05 (±0.002), LEAD LENGTH=±0.75 (±0.030). MIN= +DECIMAL PRECISION MAX.= +0.00 -DECIMAL PRECISION MAX.= +0.00