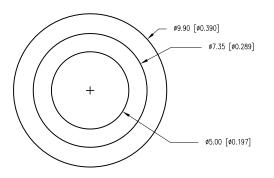

PANEL CUTOUT

NOTES: 1. MATERIAL: NYLON 94-VO.

\*UNLESS OTHERWISE SPECIFIED TOLERANCES PER DECIMAL PRECISION ARE:  $x=\pm1$  (±0.039),  $x.x=\pm0.5$  (±0.020),  $x.xx=\pm0.25$  (±0.010),  $x.xxx=\pm0.127$  (±0.005). LEAD SIZE=±0.05 (±0.002), LEAD LENGTH=±0.75 (±0.030). MIN= +DECIMAL PRECISION MAX.= +0.00 -DECIMAL PRECISION MAX.= +0.00