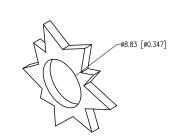

PANEL CUTOUT

NOTES: 1. MATERIAL: NYLON 94-VO.

\*UNLESS OTHERWISE SPECIFIED TOLERANCES PER DECIMAL PRECISION ARE:  $x=\pm1$  (±0.039),  $x.x=\pm0.5$  (±0.020),  $x.xx=\pm0.25$  (±0.010),  $x.xxx=\pm0.127$  (±0.005). LEAD SIZE=±0.05 (±0.002), LEAD LENGTH=±0.75 (±0.030). MIN= +DECIMAL PRECISION MAX.= +0.00 -DECIMAL PRECISION MAX.= +0.00