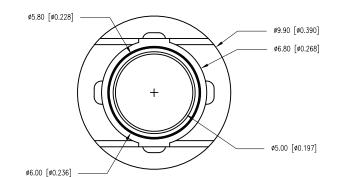

PANEL CUTOUT

NOTES: 1. MATERIAL: NYLON 94-VO.

\*UNLESS OTHERWISE SPECIFIED TOLERANCES PER DECIMAL PRECISION ARE:  $x=\pm1$  (±0.039),  $x.x=\pm0.5$  (±0.020),  $x.xx=\pm0.25$  (±0.010),  $x.xxx=\pm0.127$  (±0.005). LEAD SIZE=±0.05 (±0.002), LEAD LENGTH=±0.75 (±0.030). MIN= +DECIMAL PRECISION MAX.= +0.00 -DECIMAL PRECISION MAX.= +0.00