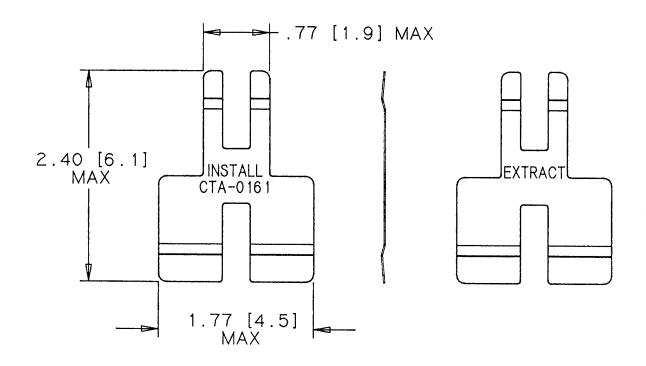

## NOTES:

- 1. MATERIAL STAINLESS STEEL 300 SERIES PER QQ-S-763
- 2. THIS TOOL IS USED TO INSTALL OR EXTRACT RAYCHEM INSERT ASSEMBLIES.

If this document is printed it becomes uncontrolled. Check with the web for latest revision.

SPECIFICATION CONTROL DRAWING © Raychem Corporation 1987

| UNLESS OTHERWISE SPECIFIED DIMENSIONS ARE IN INCHES. |                        | HAWKINGS | 87 NOV 10   | RAYCHEM CORPORATION 300 CONSTITUTION DRIVE MENLO PARK, CALIFORNIA 94025 |  |  |
|------------------------------------------------------|------------------------|----------|-------------|-------------------------------------------------------------------------|--|--|
| METRIC DIMENSIONS ARE IN BRACKETS.                   | CHECKED                |          |             | TITLE                                                                   |  |  |
| DECIMALS                                             | APPROVED               | J. BLAIR | 88 FEB 01   | TOOL, INSTALL, EXTRACT                                                  |  |  |
| .XXX ± { mm}                                         | APPROVED               |          |             | INSERT METAL                                                            |  |  |
| ANGLES                                               | CAD NAME 002231-1      |          | · 1         | MTC SERIES                                                              |  |  |
| .X ±                                                 | ·                      |          | 1           | SIZE CODE IDENT. NO. DWG. NO. REV                                       |  |  |
| WEIGHT   lbs { a}                                    | THIRD ANG<br>PROJECTIO |          | }           | A 06090   CTA-0161   B                                                  |  |  |
| lbs { g}                                             |                        |          | <del></del> | DO NOT SCALE THIS DRAWING SHEET 1 OF 1                                  |  |  |