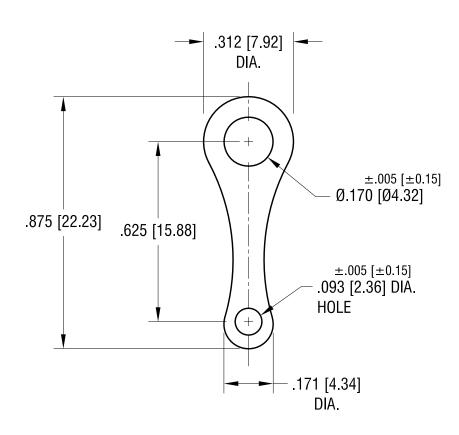

SOLDER TERMINAL LUG
MATERIAL

.020 [0.50] TH'K BRASS

| .020 [0.30] 1111 [0.30]                                          |       |        |       |      |          |  |  |
|------------------------------------------------------------------|-------|--------|-------|------|----------|--|--|
| FINISH                                                           | ΛТГ   | DRN BY | BOONE | DATE | 10.17.01 |  |  |
|                                                                  | APP'D | LN     | SCALE | 3X   |          |  |  |
| TOLERANCES INCH [MM]                                             | CODE  | DWG N  | ۷O.   |      |          |  |  |
| decimal ± .015 [± 0.38 ] angular ± 1° unless otherwise specified | С     |        | 7     | 333  |          |  |  |