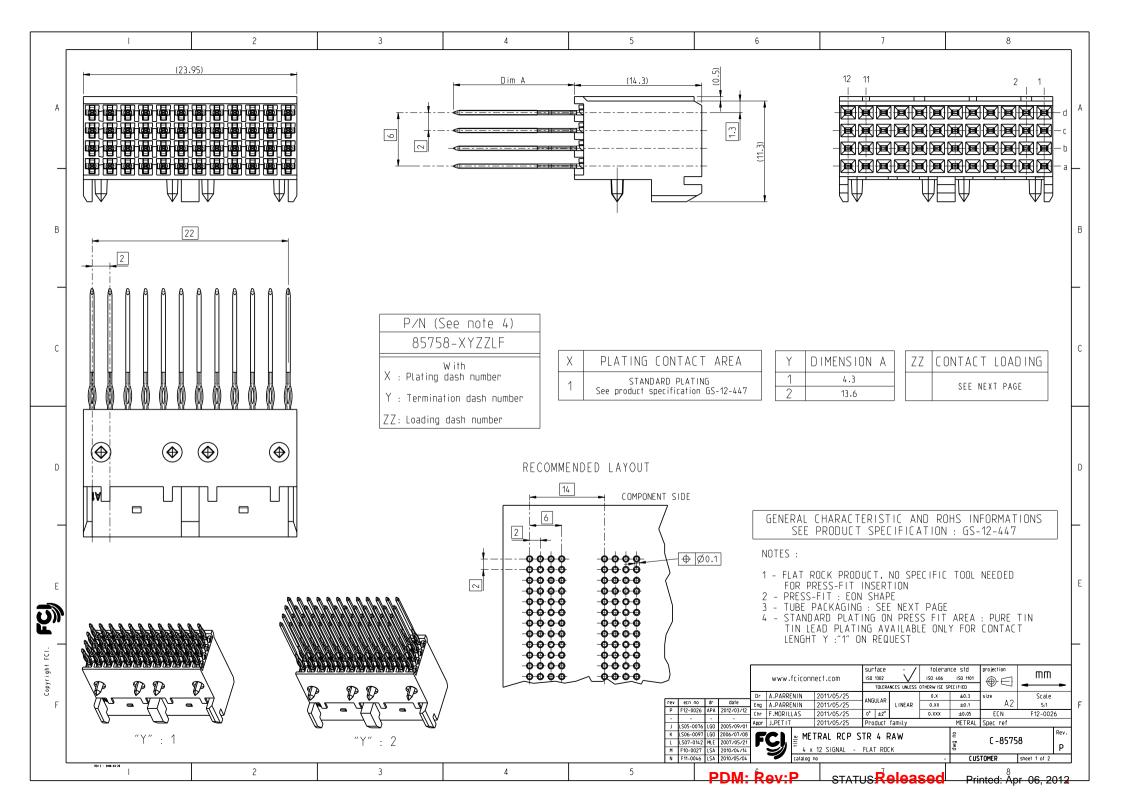

| PACKAGING   PACKAGING     Image: Contract Load Inggravity   Image: Contract Inggravity     Image: Contract Inggravity   Image: Contract Inggravity | 4                                                                            | 3                                                                                                                                                                                                                                                                                              | 2                                                                                                                                                                                                                                                                                                                                                                                                                                                                                                                                                                                                                                                             |                                                           |                                                                                                                                                                   |
|----------------------------------------------------------------------------------------------------------------------------------------------------------------------------------------------------------------------------------------------------------------------------------------------------------------------------------------------------------------------------------------------------------------------------------------------------------------------------------------------------------------------------------------------------------------------------------------------------------------------------------------------------------------------------------------------------------------------------------------------------------------------------------------------------------------------------------------------------------------------------------------------------------------------------------------------------------------------------------------------------------------------------------------------------------------------------------------------------------------------------------------------------------------------------------------------------------------|------------------------------------------------------------------------------|------------------------------------------------------------------------------------------------------------------------------------------------------------------------------------------------------------------------------------------------------------------------------------------------|---------------------------------------------------------------------------------------------------------------------------------------------------------------------------------------------------------------------------------------------------------------------------------------------------------------------------------------------------------------------------------------------------------------------------------------------------------------------------------------------------------------------------------------------------------------------------------------------------------------------------------------------------------------|-----------------------------------------------------------|-------------------------------------------------------------------------------------------------------------------------------------------------------------------|
| $ \begin{array}{ c c c c c c c c c c c c c c c c c c c$                                                                                                                                                                                                                                                                                                                                                                                                                                                                                                                                                                                                                                                                                                                                                                                                                                                                                                                                                                                                                                                                                                                                                        |                                                                              | <u>Packaging</u>                                                                                                                                                                                                                                                                               | LOADINGS.                                                                                                                                                                                                                                                                                                                                                                                                                                                                                                                                                                                                                                                     | CONTACT                                                   |                                                                                                                                                                   |
|                                                                                                                                                                                                                                                                                                                                                                                                                                                                                                                                                                                                                                                                                                                                                                                                                                                                                                                                                                                                                                                                                                                                                                                                                | ⇒                                                                            |                                                                                                                                                                                                                                                                                                | 8 7 6 5 4 3 2 1                                                                                                                                                                                                                                                                                                                                                                                                                                                                                                                                                                                                                                               | PART NUMBER POS 12 11 10 9                                |                                                                                                                                                                   |
|                                                                                                                                                                                                                                                                                                                                                                                                                                                                                                                                                                                                                                                                                                                                                                                                                                                                                                                                                                                                                                                                                                                                                                                                                |                                                                              |                                                                                                                                                                                                                                                                                                | (     X     X     X     X     X     X     X     X     X     X     X     X     X     X     X     X     X     X     X     X     X     X     X     X     X     X     X     X     X     X     X     X     X     X     X     X     X     X     X     X     X     X     X     X     X     X     X     X     X     X     X     X     X     X     X     X     X     X     X     X     X     X     X     X     X     X     X     X     X     X     X     X     X     X     X     X     X     X     X     X     X     X     X     X     X     X     X     X     X     X     X     X     X     X     X     X     X     X     X     X     X     X     X     X     X     X | 85758-XY01LF C X X X X<br>B X X X X                       |                                                                                                                                                                   |
|                                                                                                                                                                                                                                                                                                                                                                                                                                                                                                                                                                                                                                                                                                                                                                                                                                                                                                                                                                                                                                                                                                                                                                                                                | SCALE 3:2                                                                    | (38.5)                                                                                                                                                                                                                                                                                         | - X - X - X - X -<br>( - X - X - X - X                                                                                                                                                                                                                                                                                                                                                                                                                                                                                                                                                                                                                        | C     X     -     X     -       B     -     X     -     X |                                                                                                                                                                   |
|                                                                                                                                                                                                                                                                                                                                                                                                                                                                                                                                                                                                                                                                                                                                                                                                                                                                                                                                                                                                                                                                                                                                                                                                                |                                                                              |                                                                                                                                                                                                                                                                                                |                                                                                                                                                                                                                                                                                                                                                                                                                                                                                                                                                                                                                                                               | D     C       B     C                                     |                                                                                                                                                                   |
| PRESS FIT DETAILS                                                                                                                                                                                                                                                                                                                                                                                                                                                                                                                                                                                                                                                                                                                                                                                                                                                                                                                                                                                                                                                                                                                                                                                              |                                                                              |                                                                                                                                                                                                                                                                                                | T_DETAILS                                                                                                                                                                                                                                                                                                                                                                                                                                                                                                                                                                                                                                                     |                                                           | ວົ້ງ                                                                                                                                                              |
|                                                                                                                                                                                                                                                                                                                                                                                                                                                                                                                                                                                                                                                                                                                                                                                                                                                                                                                                                                                                                                                                                                                                                                                                                |                                                                              | QTY / TUBE 24                                                                                                                                                                                                                                                                                  | SEE DETAIL A                                                                                                                                                                                                                                                                                                                                                                                                                                                                                                                                                                                                                                                  | -                                                         | -                                                                                                                                                                 |
| PUTUELING   OTY / TUBE   24     DETAIL A<br>SCALE 20:1   OTY / TUBE   24     Material<br>Pating/Finish   Spec. ref     Index read   Spec. ref     <                                                                                                                                                                                                                                                                                                                                                                                    | ISO 406 ISO 1101   ISO 1101 Image: Size size size size size size size size s | Mat code     -     surface -       Heattreat     -     ISO 1302       Dr     A.PARRENIN     2011/05/25     ISO 1302       Eng     A.PARRENIN     2011/05/25     Product family       Chr     F.MORILLAS     2011/05/25     Model Name       Appr     J.PETIT     2011/05/25     Model Revision | TP TP TP                                                                                                                                                                                                                                                                                                                                                                                                                                                                                                                                                                                                                                                      |                                                           | document is the property of and embod<br>RIELARY information of FC1. No port o<br>n on this document may be used in any<br>rs without the written consent of FC1. |
| 2 3                                                                                                                                                                                                                                                                                                                                                                                                                                                                                                                                                                                                                                                                                                                                                                                                                                                                                                                                                                                                                                                                                                                                                                                                            | CUSTOMER sheet 2 of 2                                                        | Pro/E file catalog no -                                                                                                                                                                                                                                                                        | 2                                                                                                                                                                                                                                                                                                                                                                                                                                                                                                                                                                                                                                                             | REV E - 2004-43-28                                        | This<br>PROP<br>other                                                                                                                                             |