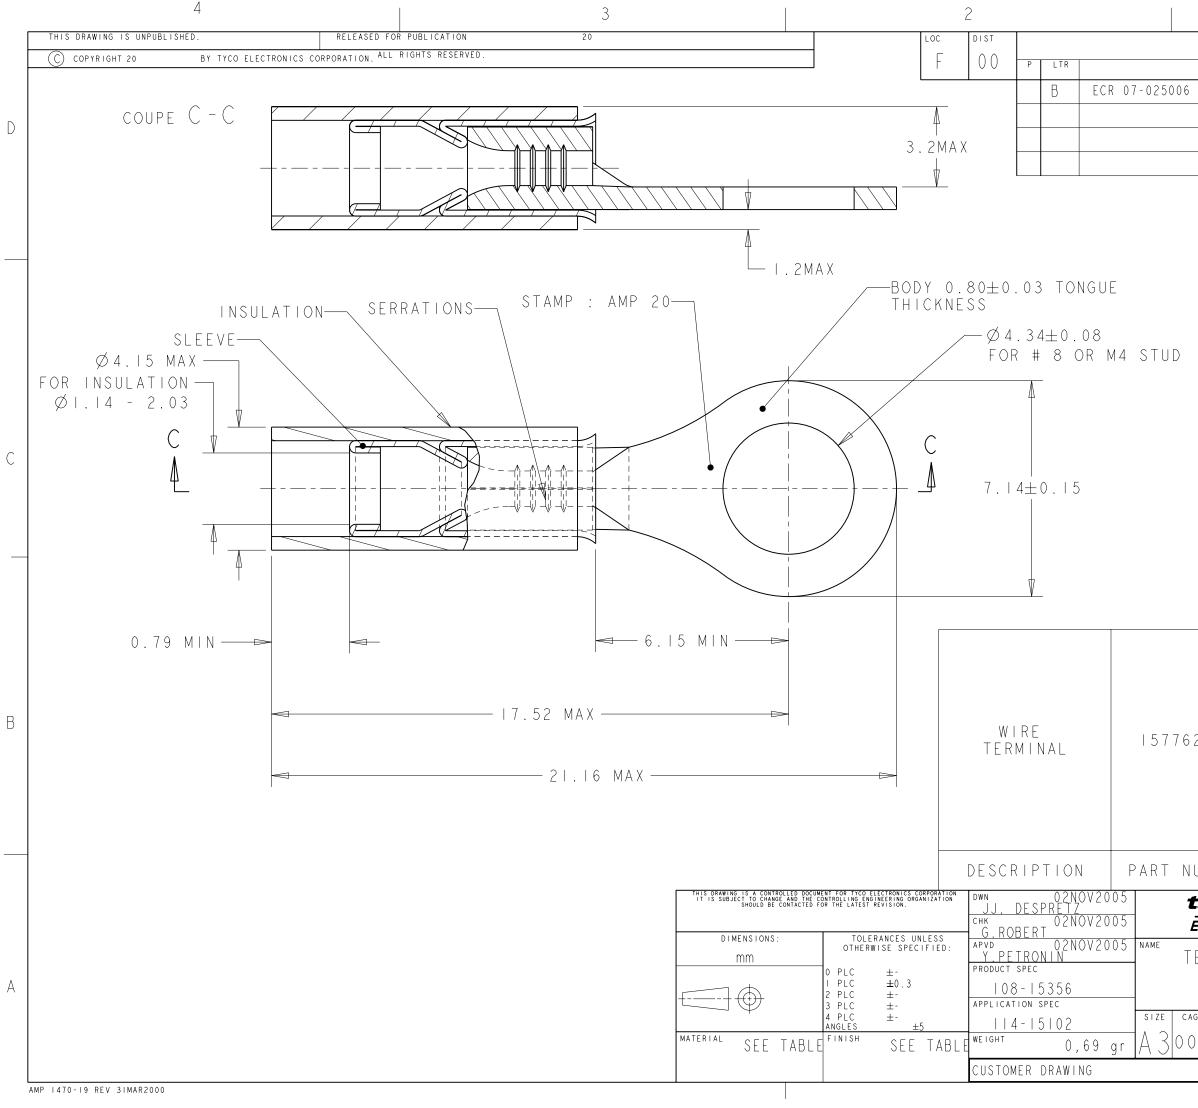

Pr₀/ENGINEER DRAWING

| REVISIC                                                                            | NS                                                 |           |     |      |   |  |  |
|------------------------------------------------------------------------------------|----------------------------------------------------|-----------|-----|------|---|--|--|
| DESCRIPTION DATE                                                                   |                                                    |           | DWN | APVD |   |  |  |
| ô                                                                                  |                                                    | 240CT2007 | JT  | GR   |   |  |  |
|                                                                                    |                                                    |           |     |      | D |  |  |
|                                                                                    |                                                    |           |     |      |   |  |  |
|                                                                                    |                                                    |           |     |      |   |  |  |
|                                                                                    |                                                    |           |     |      |   |  |  |
|                                                                                    |                                                    |           |     |      |   |  |  |
|                                                                                    |                                                    |           |     |      |   |  |  |
|                                                                                    |                                                    |           |     |      |   |  |  |
|                                                                                    |                                                    |           |     |      |   |  |  |
|                                                                                    |                                                    |           |     |      |   |  |  |
|                                                                                    |                                                    |           |     |      |   |  |  |
| (                                                                                  |                                                    |           |     |      |   |  |  |
| SCALE 3:1                                                                          |                                                    |           |     |      | С |  |  |
|                                                                                    |                                                    |           |     |      |   |  |  |
|                                                                                    |                                                    |           |     |      |   |  |  |
| -                                                                                  |                                                    |           |     |      |   |  |  |
|                                                                                    |                                                    |           |     |      |   |  |  |
|                                                                                    |                                                    |           |     |      |   |  |  |
|                                                                                    |                                                    |           |     |      |   |  |  |
|                                                                                    | BODY : COPPER ANNEALED<br>FINISH : NICKEL PLATED   |           |     |      |   |  |  |
|                                                                                    |                                                    |           |     |      |   |  |  |
| 623-I                                                                              | SLEEVE : COPPER ANNEALED<br>FINISH : NICKEL PLATED |           |     |      | В |  |  |
|                                                                                    |                                                    |           |     |      |   |  |  |
|                                                                                    | INSULATION : PEEK                                  |           |     |      |   |  |  |
|                                                                                    | COLOR : GREY                                       |           |     |      |   |  |  |
| NUMBER                                                                             | ΜΛΤΕΡΙΛΙ                                           | 8 E I N I | с П |      |   |  |  |
|                                                                                    |                                                    |           |     |      |   |  |  |
| <b>TYCO ELECTRONICS France SASElectronics</b> BP 30039, 95301 CERGY-PONTOISE Cedex |                                                    |           |     |      |   |  |  |
| TERMINAL, PEEK PIDG STRATO,                                                        |                                                    |           |     |      |   |  |  |
| 20 AWG                                                                             |                                                    |           |     |      | A |  |  |
| - RESTRICTED TO                                                                    |                                                    |           |     |      |   |  |  |
| 0779 C-1577623 -                                                                   |                                                    |           |     |      |   |  |  |
| _                                                                                  | SCALE 8 :   SHEE                                   | T OF      | RE  | v B  |   |  |  |
|                                                                                    |                                                    |           |     |      |   |  |  |