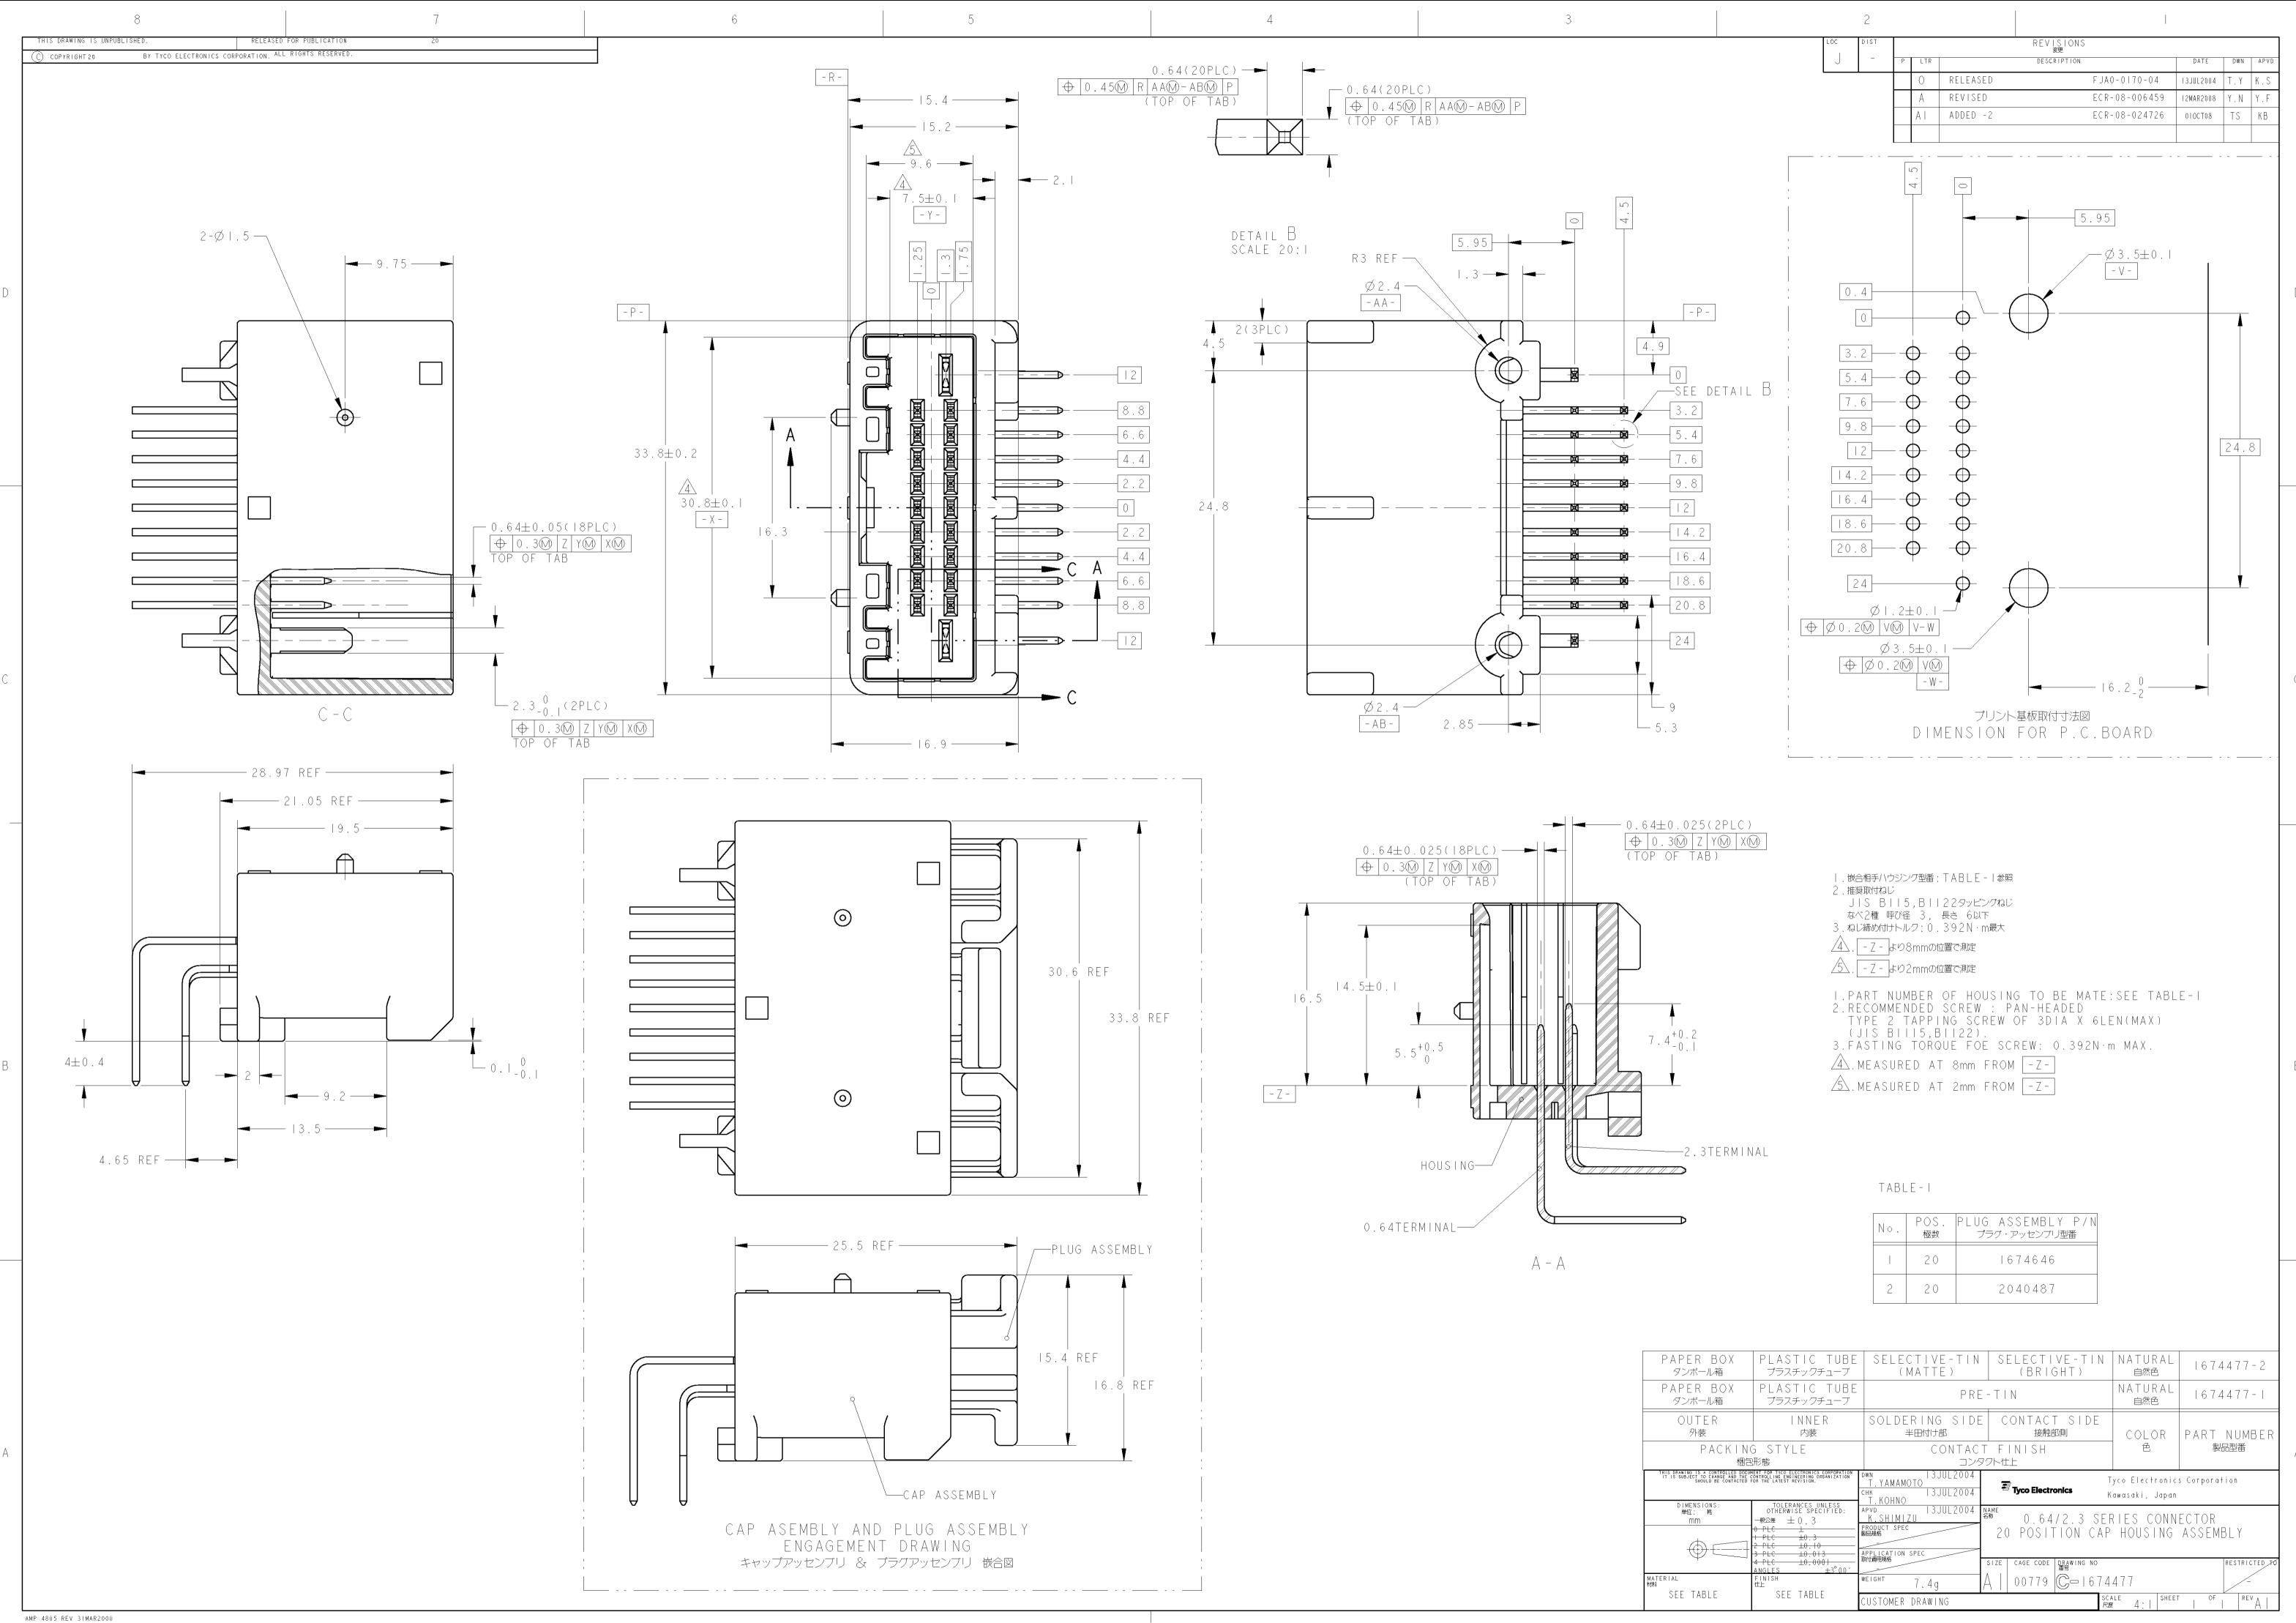

ro/ENGINEER DRAWING

| No. | POS.<br>極数 | PLUG ASSEMBLY P/N<br>プラグ・アッセンブリ型番 |
|-----|------------|-----------------------------------|
|     | 20         | 1674646                           |
| 2   | 20         | 2040487                           |

|                             | PLASTIC TUBE<br>プラスチックチューブ                                                                                                                                                                                                                                                                                                                                                                                                                                                                                                                                                                                                                                                                                                                                                                                                                                                                                                                                                                                                                                                                                                                                                                                                                                                                                                                                                                                                                                                                                                                                                                                                                                                                                                                                                                                                                                                                                                                                                                                                                                                                                                                                                                                                                                                                                                                                                                                                                                                                                                                                                                                                                                                                                                                                                                                                                                                                                                                                                                       | SELECTIVE-TIN<br>(MATTE)                                  | SELECTIVE-TIN<br>(BRIGHT)                  | NATURAL<br>自然色                                  | 1674477-2     |  |
|-----------------------------|--------------------------------------------------------------------------------------------------------------------------------------------------------------------------------------------------------------------------------------------------------------------------------------------------------------------------------------------------------------------------------------------------------------------------------------------------------------------------------------------------------------------------------------------------------------------------------------------------------------------------------------------------------------------------------------------------------------------------------------------------------------------------------------------------------------------------------------------------------------------------------------------------------------------------------------------------------------------------------------------------------------------------------------------------------------------------------------------------------------------------------------------------------------------------------------------------------------------------------------------------------------------------------------------------------------------------------------------------------------------------------------------------------------------------------------------------------------------------------------------------------------------------------------------------------------------------------------------------------------------------------------------------------------------------------------------------------------------------------------------------------------------------------------------------------------------------------------------------------------------------------------------------------------------------------------------------------------------------------------------------------------------------------------------------------------------------------------------------------------------------------------------------------------------------------------------------------------------------------------------------------------------------------------------------------------------------------------------------------------------------------------------------------------------------------------------------------------------------------------------------------------------------------------------------------------------------------------------------------------------------------------------------------------------------------------------------------------------------------------------------------------------------------------------------------------------------------------------------------------------------------------------------------------------------------------------------------------------------------------------------|-----------------------------------------------------------|--------------------------------------------|-------------------------------------------------|---------------|--|
|                             | PLASTIC TUBE<br>プラスチックチューブ                                                                                                                                                                                                                                                                                                                                                                                                                                                                                                                                                                                                                                                                                                                                                                                                                                                                                                                                                                                                                                                                                                                                                                                                                                                                                                                                                                                                                                                                                                                                                                                                                                                                                                                                                                                                                                                                                                                                                                                                                                                                                                                                                                                                                                                                                                                                                                                                                                                                                                                                                                                                                                                                                                                                                                                                                                                                                                                                                                       | PRE                                                       | - T I N                                    | NATURAL<br>自然色                                  | 674477-       |  |
|                             | INNER<br>内装                                                                                                                                                                                                                                                                                                                                                                                                                                                                                                                                                                                                                                                                                                                                                                                                                                                                                                                                                                                                                                                                                                                                                                                                                                                                                                                                                                                                                                                                                                                                                                                                                                                                                                                                                                                                                                                                                                                                                                                                                                                                                                                                                                                                                                                                                                                                                                                                                                                                                                                                                                                                                                                                                                                                                                                                                                                                                                                                                                                      | SOLDERING SIDE<br>半田付け部                                   | CONTACT SIDE<br>接触部側                       | COLOR                                           | PART NUMBER   |  |
| NG STYLE<br>困包形態            |                                                                                                                                                                                                                                                                                                                                                                                                                                                                                                                                                                                                                                                                                                                                                                                                                                                                                                                                                                                                                                                                                                                                                                                                                                                                                                                                                                                                                                                                                                                                                                                                                                                                                                                                                                                                                                                                                                                                                                                                                                                                                                                                                                                                                                                                                                                                                                                                                                                                                                                                                                                                                                                                                                                                                                                                                                                                                                                                                                                                  |                                                           | F FINISH<br>クト仕上                           | 色                                               | 製品型番          |  |
| ED FOR THE LATEST REVISION. |                                                                                                                                                                                                                                                                                                                                                                                                                                                                                                                                                                                                                                                                                                                                                                                                                                                                                                                                                                                                                                                                                                                                                                                                                                                                                                                                                                                                                                                                                                                                                                                                                                                                                                                                                                                                                                                                                                                                                                                                                                                                                                                                                                                                                                                                                                                                                                                                                                                                                                                                                                                                                                                                                                                                                                                                                                                                                                                                                                                                  | DWN I 3JUL2004<br>T.YAMAMOTO<br>CHK I 3JUL2004<br>T.KOHNO | 🗧 Turo Floctronice                         | 'yco Electronics Corporation<br>'awasaki, Japan |               |  |
|                             | otherwise specifies:<br>→ ₩22# ±0.3<br>+ <u>Plc</u> ±0.3<br>+ <u>Plc</u> ±0.10<br>- <u>RODUCT</u> SPEC<br>+ <u>Plc</u> ±0.10<br>- <u>RODUCT</u> SPEC<br>+ <u>Plc</u> ±0.10<br>- <u>RODUCT</u> SPEC<br>- <u>RODUCT</u> SP |                                                           |                                            |                                                 |               |  |
| _                           | 4 NGLES ±3°00′<br>FINISH<br>#E<br>SFF TARIF                                                                                                                                                                                                                                                                                                                                                                                                                                                                                                                                                                                                                                                                                                                                                                                                                                                                                                                                                                                                                                                                                                                                                                                                                                                                                                                                                                                                                                                                                                                                                                                                                                                                                                                                                                                                                                                                                                                                                                                                                                                                                                                                                                                                                                                                                                                                                                                                                                                                                                                                                                                                                                                                                                                                                                                                                                                                                                                                                      | 取付適用規格<br>weight 7.4g                                     | SIZE CAGE CODE BEGWING NO<br>A 00779 C 674 | 1477<br>Cale                                    | PESTRICTED TO |  |
|                             |                                                                                                                                                                                                                                                                                                                                                                                                                                                                                                                                                                                                                                                                                                                                                                                                                                                                                                                                                                                                                                                                                                                                                                                                                                                                                                                                                                                                                                                                                                                                                                                                                                                                                                                                                                                                                                                                                                                                                                                                                                                                                                                                                                                                                                                                                                                                                                                                                                                                                                                                                                                                                                                                                                                                                                                                                                                                                                                                                                                                  | CUSTOMER DRAWING                                          |                                            | 度 4:1   SHEET                                   |               |  |