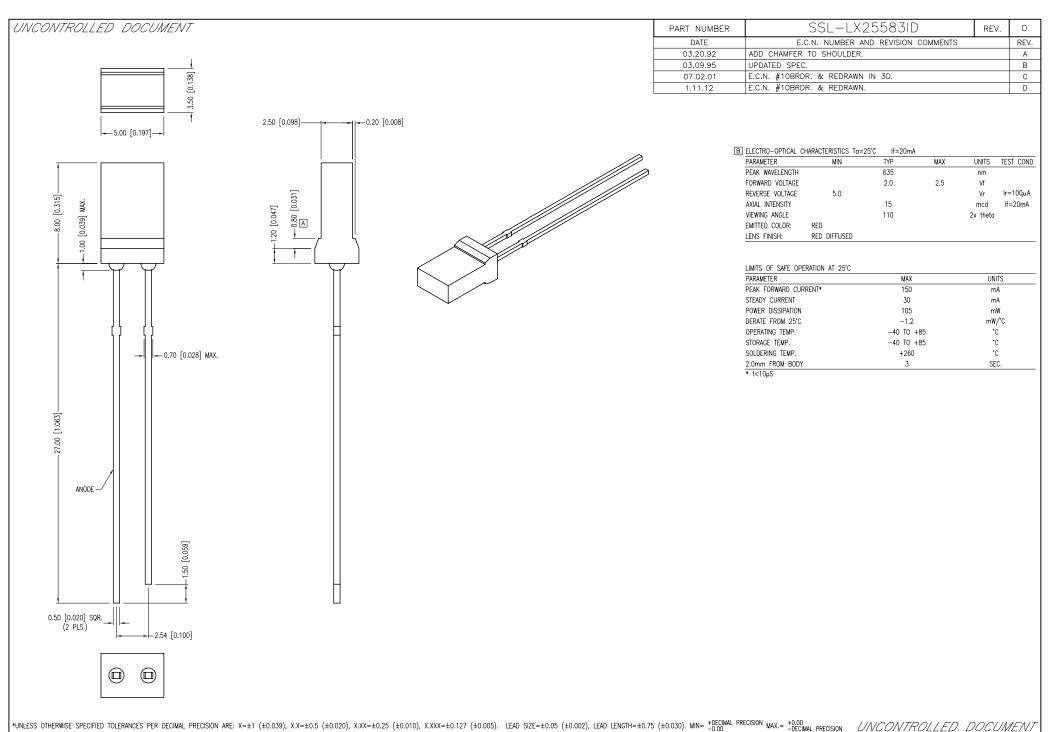

UNCONTROLLED DOCUMENT DATE: 01.11.12 DRAWN BY: AB 290 E. HELEN ROAD 2.5mm x 5mm RECTANGULAR LED WITH SHOULDER, 635nm RED LED, RED DIFFUSED LENS. PALATINE, IL 60067-6976 PAGE: OF CHKD BY: KF 1 1 \*\*THE SPECIFICATIONS MAY CHANGE AT ANY TIME WITHOUT NOTICE DUE TO NEW MATERIALS OR PRODUCT IMPROVEMENT.\*\* PHONE: +1.847.359.2790 APRVD BY: SCALE: NTS KF CONFIDENTIAL INFORMATION THE INFORMATION CONTAINED IN THIS DOCUMENT IS THE PROPERTY OF LUMEX INC. EXCEPT AS SPECIFICALLY AUTHORIZED IN WRITING BY LUMEX INC., THE HOLDER OF THIS DOCUMENT SHALL FAX: +1.847.359.6538 Creating LED and LCD Solutions Together"