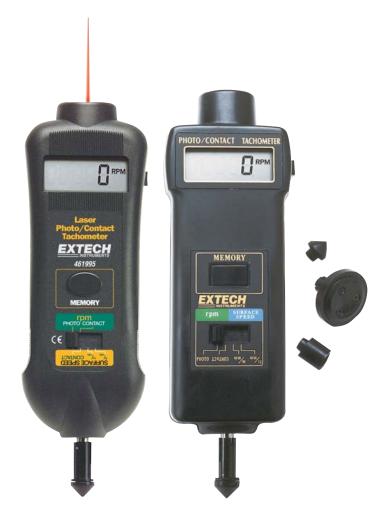

## **Combination Photo/Contact Tachometers**

#### Combines both contact and non-contact models

Choice of Laser-guided model for greater distance non-contact measurements

#### **Features:**

- Unique display where characters reverse direction depending on measurement mode you are in
- Large 0.4" (5 digit) LCD display
- · Microprocessor based with quartz crystal oscillator to maintain high accuracy
- Tachometer memory stores last, max and min readings
- · Provides wide RPM (photo and contact) and Linear Surface Speed (contact) measurements
- Accurate to 0.05% with max resolution of 0.1rpm in either photo or contact mode
- Complete with tips and wheel for rpm or linear surface speed, four 1.5V AA batteries, reflective tape and carrying case

#### Additional Features (461995):

- Narrow beam Laser photo tachometer for accurate non-contact RPM measurements
- · Measurements from up to 6.5ft from the target for improved safety and accessibility