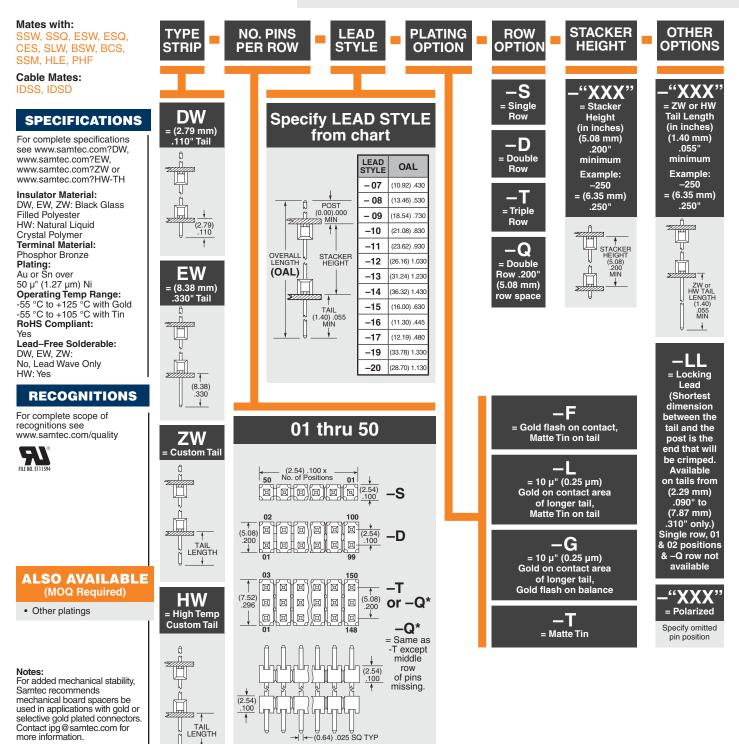

DW, EW, ZW, HW-TH SERIES

(2.54 mm) .100"

HW-14-08-G-S-300-100

## FLEXIBLE .025" SQ BOARD STACKERS

FLEX STACK



This Series is non-standard, non-returnable.

Due to technical progress, all designs, specifications and components are subject to change without notice

WWW.SAMTEC.COM

All parts within this catalog are built to Samtec's specifications. Customer specific requirements must be approved by Samtec and identified in a Samtec customer-specific drawing to apply.

## **Mouser Electronics**

Authorized Distributor

Click to View Pricing, Inventory, Delivery & Lifecycle Information:

Samtec: <u>ZW-02-12-G-D-434-120</u>