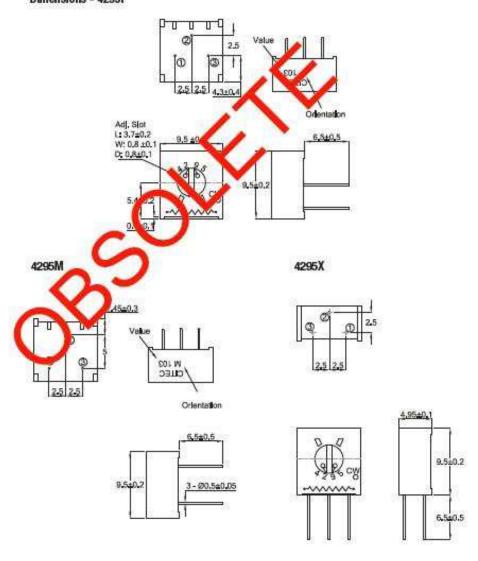

| 250 Hrs at 125°C 5 Cycles -55°C to +125°C 4000 Bumps; 40G 10 - 500Hz; 30 G 200 Cycles, Min. ΔR < 3% after 1000 Hrs. at 0.5 waits Sealed for board washing (85°C Florinert) 55/125/56 |

## Dimensions - 4295P





# Type 4295 Series

#### Dimensions - 4295MF/PF



# **Mouser Electronics**

**Authorized Distributor** 

Click to View Pricing, Inventory, Delivery & Lifecycle Information:

<u>TE Connectivity</u>: 404806391013