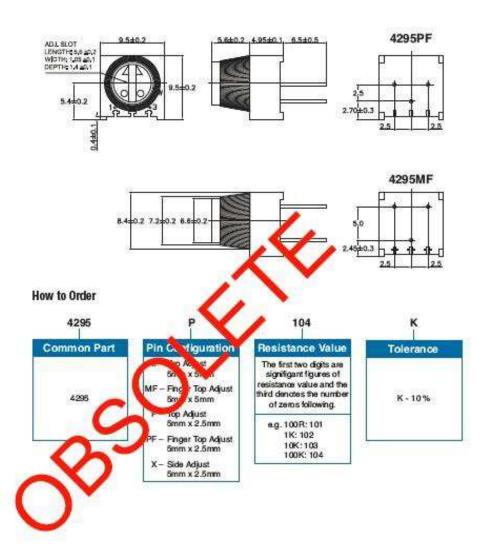

| 250 Hrs at 125°C 5 Cycles -55°C to +125°C 4000 Bumps; 40G 10 - 500Hz; 30 G 200 Cycles, Min. ΔR < 3% after 1000 Hrs. at 0.5 waits Sealed for board washing (85°C Florinert) 55/125/56 |

## Dimensions - 4295P





# Type 4295 Series

#### Dimensions - 4295MF/PF



# **Mouser Electronics**

**Authorized Distributor** 

Click to View Pricing, Inventory, Delivery & Lifecycle Information:

<u>TE Connectivity</u>: 404806391013