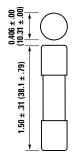

| 15 |  |
| 1/8              | 1½   | 6  | 20 |  |
| <sup>2</sup> /10 | 2    | 7  | 25 |  |
| 1/4              | 21/2 | 8  | 30 |  |
| 3/10             | 3    | 9  |    |  |
| 1/2              | 31/2 | 10 |    |  |
| 3/4              | 4    | 12 |    |  |

## **Ordering Example**

| CATALOG NUMBER | SYSTEM NUMBER | AMPERAGE           |
|----------------|---------------|--------------------|
| KLKD.300       | KLKD.300T     | 3/10               |
| KLKD002        | KLKD002.T     | 2                  |
| KLKD030        | KLKD030.T     | 30                 |
| KLKD030R       | KLKD030.HXR   | 30 (with PCB tabs) |

#### **Recommended Fuseholder**

LPHV

#### **Web Resources**

Downloadable CAD drawings and other technical information: www.littelfuse.com/klkd

## **Dimensions in inches (mm)**



## **Dimensions in inches - PCB Version (mm)**



# **Mouser Electronics**

**Authorized Distributor** 

Click to View Pricing, Inventory, Delivery & Lifecycle Information:

Littelfuse: KLKD015