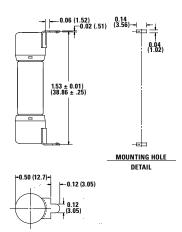

| <sup>2</sup> /10 | 2    | 7  | 25 |  |
| 1/4              | 21/2 | 8  | 30 |  |
| 3/10             | 3    | 9  |    |  |
| 1/2              | 31/2 | 10 |    |  |
| 3/4              | 4    | 12 |    |  |

## **Ordering Example**

| CATALOG NUMBER | SYSTEM NUMBER | AMPERAGE           |
|----------------|---------------|--------------------|
| KLKD.300       | KLKD.300T     | 3/10               |
| KLKD002        | KLKD002.T     | 2                  |
| KLKD030        | KLKD030.T     | 30                 |
| KLKD030R       | KLKD030.HXR   | 30 (with PCB tabs) |

#### **Recommended Fuseholder**

LPHV

#### **Web Resources**

Downloadable CAD drawings and other technical information: www.littelfuse.com/klkd

## **Dimensions in inches (mm)**



## **Dimensions in inches - PCB Version (mm)**



# **Mouser Electronics**

**Authorized Distributor** 

Click to View Pricing, Inventory, Delivery & Lifecycle Information:

Littelfuse: KLKD015