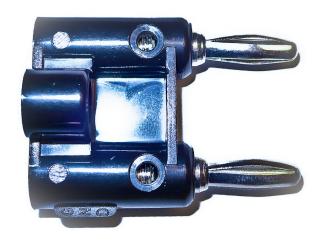

**MODEL: BU-PMDP-\*** 

Stackable Double Banana Plug with Cable Guide

Set screws allow easy attachment of cables. Small components can be mounted inside compartment adjacent to setscrews.

## Material:

Banana Plugs - Nickel Plated Beryllium Copper

Insulation-Polypropylene

Ratings: Hands free testing to 5000 VRMS

15 Amps

Colors -0 black, -2 red, -4 Yellow, -5 Green, -6 Blue, -9 White

**RoHS Compliant** 