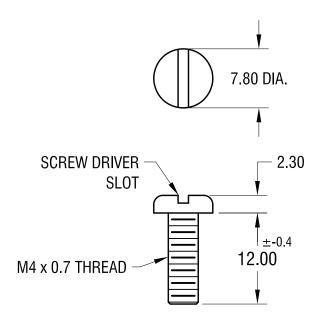

## 1. ALL DIMENSIONS ARE IN MILLIMETERS

DESCRIPTION

|                                                                    | KEYSTONE ELECTRONICS CORP. |                                         |                   |      |        |                      |          |
|--------------------------------------------------------------------|----------------------------|-----------------------------------------|-------------------|------|--------|----------------------|----------|
| www.keyelco.com ◆ ASTORIA, N.Y. 11105-2017 ◆ Tel (718) 9 PART NAME |                            |                                         |                   |      |        | • Tel (718) 956-8900 |          |
|                                                                    | M4 PAN HEAD SCREW          |                                         |                   |      |        |                      |          |
|                                                                    | MATERIAL                   |                                         |                   |      |        |                      |          |
|                                                                    | NYLON 6/6 UL 94V-2         |                                         |                   |      |        |                      |          |
| I                                                                  |                            | FINISH                                  |                   |      | DRN BY | BOONE                | 10.12.06 |
|                                                                    |                            | -                                       |                   |      | APP'D  | LN                   | SCALE 2X |
|                                                                    |                            | TOLERANCES INCH                         | [MM]<br>[± 0.25 ] | CODE | DWG    | VO.                  |          |
|                                                                    | REV.                       | ANGULAR ± 1° UNLESS OTHERWISE SPECIFIED |                   | С    | 29354  |                      |          |