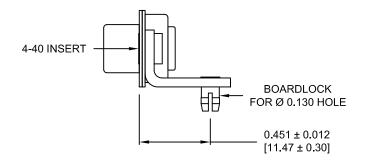

DESCRIPTION: 684 SERIES CONTACTS - MACHINED

#### NOTE:

#### POWER CONTACTS COME PRE-LOADED INTO INSULATORS



## **PCB LAYOUT**



MOUNTING HARDWARE





40 AMP POWER CONTACT

# RoHS COMPLIANT

| Ø       | THESE DRAWINGS AND SPECIFICATIONS ARE THE PROPERTY OF NorComp AND SHALL NOT BE REPRODUCED, COPIED OR USED AS THE BASIS FOR THE MANUFACTURE OR SALE OF | DRAWN:<br>M. SIGMON     |       | DATE: 09-05-12 |   |          |
|---------|-------------------------------------------------------------------------------------------------------------------------------------------------------|-------------------------|-------|----------------|---|----------|
| NIA     | APPARATUS WITHOUT WRITTEN PERMISSION.                                                                                                                 | SCALE:<br>N.T.S.        | SHEET | OF<br>2        | 2 | REV<br>4 |
| NorComp |