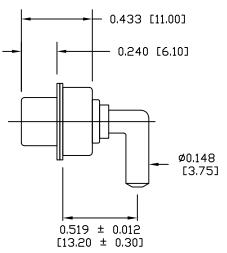

DESCRIPTION: 684 SERIES CONTACTS - MACHINED

## **PCB LAYOUT**

MOUNTING HARDWARE

40 AMP POWER CONTACT