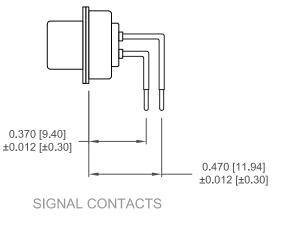

DESCRIPTION: 684 SERIES CONTACTS - MACHINED

#### NOTE:

#### POWER CONTACTS COME PRE-LOADED INTO INSULATORS



## **PCB LAYOUT**



MOUNTING HARDWARE





40 AMP POWER CONTACT

# RoHS COMPLIANT

| Ø       | THESE DRAWINGS AND SPECIFICATIONS ARE THE PROPERTY OF NorComp AND SHALL NOT BE REPRODUCED, COPIED OR USED AS THE BASIS FOR THE MANUFACTURE OR SALE OF | DRAWN:<br>M. SIGMON     |       | DATE: 09-05-12 |   |          |
|---------|-------------------------------------------------------------------------------------------------------------------------------------------------------|-------------------------|-------|----------------|---|----------|
| NIA     | APPARATUS WITHOUT WRITTEN PERMISSION.                                                                                                                 | SCALE:<br>N.T.S.        | SHEET | OF<br>2        | 2 | REV<br>4 |
| NorComp |