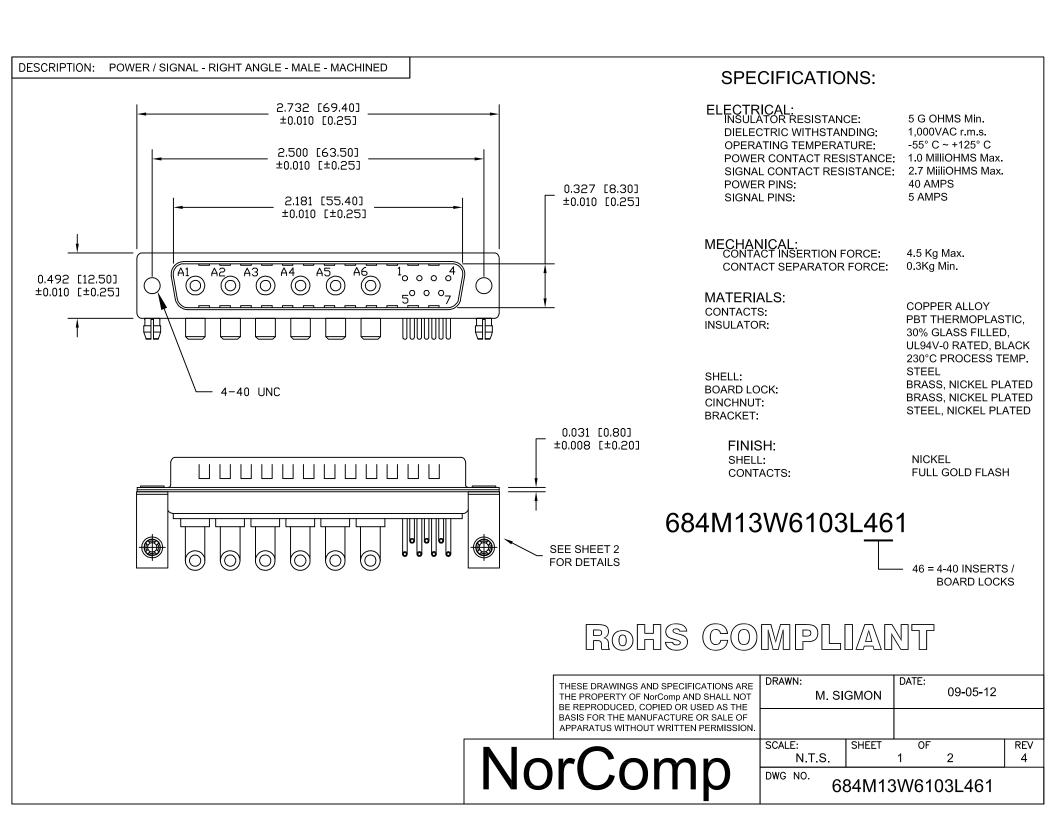

DESCRIPTION: 684 SERIES CONTACTS - MACHINED

#### NOTE:

#### POWER CONTACTS COME PRE-LOADED INTO INSULATORS



## **PCB LAYOUT**



MOUNTING HARDWARE





40 AMP POWER CONTACT

# RoHS COMPLIANT

| Ø       | THESE DRAWINGS AND SPECIFICATIONS ARE THE PROPERTY OF NorComp AND SHALL NOT BE REPRODUCED, COPIED OR USED AS THE BASIS FOR THE MANUFACTURE OR SALE OF | DRAWN:<br>M. SIGMON     |       | DATE: 09-05-12 |   |          |
|---------|-------------------------------------------------------------------------------------------------------------------------------------------------------|-------------------------|-------|----------------|---|----------|
| NIA     | APPARATUS WITHOUT WRITTEN PERMISSION.