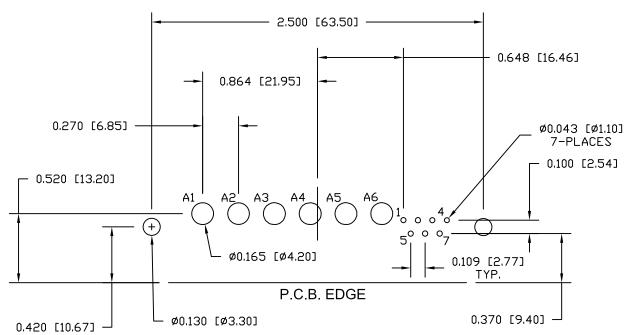

DESCRIPTION: 684 SERIES CONTACTS - MACHINED

#### NOTE:

#### POWER CONTACTS COME PRE-LOADED INTO INSULATORS



## **PCB LAYOUT**



MOUNTING HARDWARE





40 AMP POWER CONTACT

# RoHS COMPLIANT

| Ø       | THESE DRAWINGS AND SPECIFICATIONS ARE THE PROPERTY OF NorComp AND SHALL NOT BE REPRODUCED, COPIED OR USED AS THE BASIS FOR THE MANUFACTURE OR SALE OF | DRAWN:<br>M. SIGMON     |       | DATE: 09-05-12 |   |          |
|---------|-------------------------------------------------------------------------------------------------------------------------------------------------------|-------------------------|-------|----------------|---|----------|
| NIA     | APPARATUS WITHOUT WRITTEN PERMISSION.                                                                                                                 | SCALE:<br>N.T.S.        | SHEET | OF<br>2        | 2 | REV<br>4 |
| NorComp |