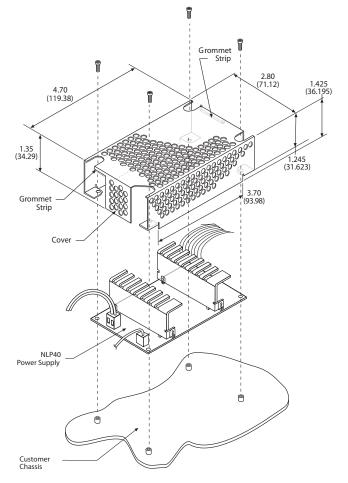

## Installation Instructions and Notes

- 1. Before assembly, ensure unit has been turned off for at least ten minutes.
- 2. Place the power supply on the customer chassis.
- 3. Cover the cable exit area with the provided grommet strip.
- 4. Put the cover on the PCB.
- 5. Secure 4 screws through the holes as shown.
- 6. When a cover or other sheetmetal option is added by a person or persons outside the factory, it is the user's responsibility to ensure that the requirements of the relevant safety agency, or agencies, are complied with.
- 7. Overall dimensions: 4.70 x 2.80 x 1.43 inches

DIMENSIONS INCHES (MM)