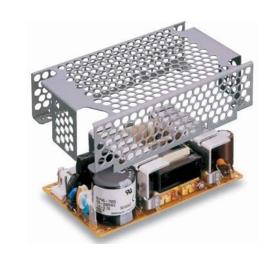

# NLP40CJ Series Cover accessory kit

# **Special Features**

- NLP40 cover
- Mounting bracket kit available
- Available ROHS compliant
- 2 year warranty