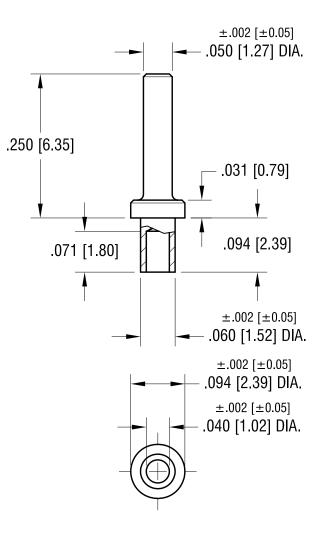

|      |             |      | KEYSTONE                                                               | ELE   | CTR    | ONICS | 5 CC | DRP.    |
|------|-------------|------|------------------------------------------------------------------------|-------|--------|-------|------|---------|
|      |             |      | www.keyelco.com • ASTORIA, N.Y. 11105-2017 • Tel (718) 956-8900        |       |        |       |      |         |
|      |             |      | PART NAME                                                              |       |        |       |      |         |
|      |             |      | MICRO PIN, SWAGE MOUNT                                                 |       |        |       |      |         |
|      |             |      | MATERIAL                                                               |       |        |       |      |         |
|      |             |      |                                                                        | BRASS |        |       |      |         |
|      |             |      |                                                                        |       | DRN BY | BOONE | DATE | 2.22.07 |
|      |             | I    | GOLD PLATE                                                             | APP'D | LN     | SCALE | 6X   |         |
|      |             |      | TOLERANCES INCH [MM]                                                   | CODE  | DWGN   | 10.   |      |         |
| DATE | DESCRIPTION | REV. | DECIMAL ± .005 [± 0.13 ]<br>ANGULAR ± 1°<br>UNLESS OTHERWISE SPECIFIED | С     | 1360-2 |       |      |         |
|      |             |      |                                                                        |       |        |       |      |         |