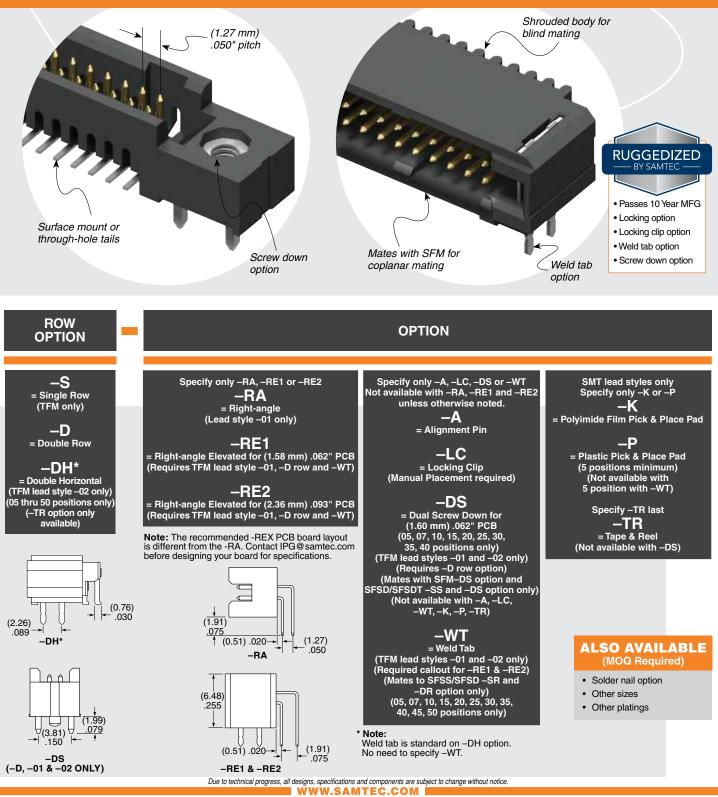

TFM-110-01-L-D-RE1-WT



TFML-115-02-L-D-K

TFM-115-02-L-S

## (1.27 mm) .050"

## **SMT & THROUGH-HOLE HEADER**



WWW.SAMTEC.COM

All parts within this catalog are built to Samtec's specifications. Customer specific requirements must be approved by Samtec and identified in a Samtec customer-specific drawing to apply.





All parts within this catalog are built to Samtec's specifications.

Customer specific requirements must be approved by Samtec and identified in a Samtec customer-specific drawing to apply.

## **Mouser Electronics**

Authorized Distributor

Click to View Pricing, Inventory, Delivery & Lifecycle Information:

Samtec: TFM-105-32-L-D-A