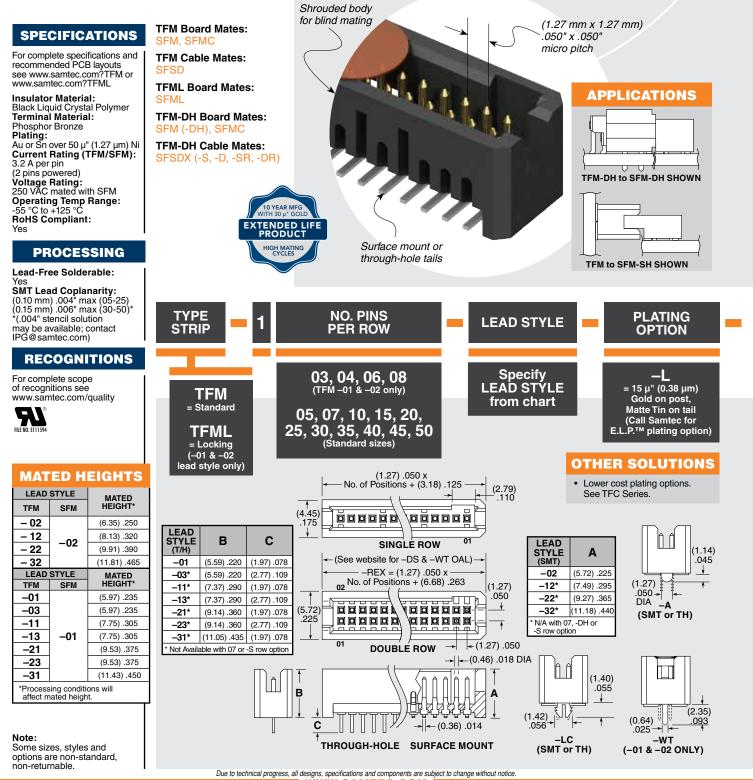

## (1.27 mm) .050"

## **SMT & THROUGH-HOLE HEADER**

WWW.SAMTEC.COM

All parts within this catalog are built to Samtec's specifications. Customer specific requirements must be approved by Samtec and identified in a Samtec customer-specific drawing to apply.

All parts within this catalog are built to Samtec's specifications.

Customer specific requirements must be approved by Samtec and identified in a Samtec customer-specific drawing to apply.