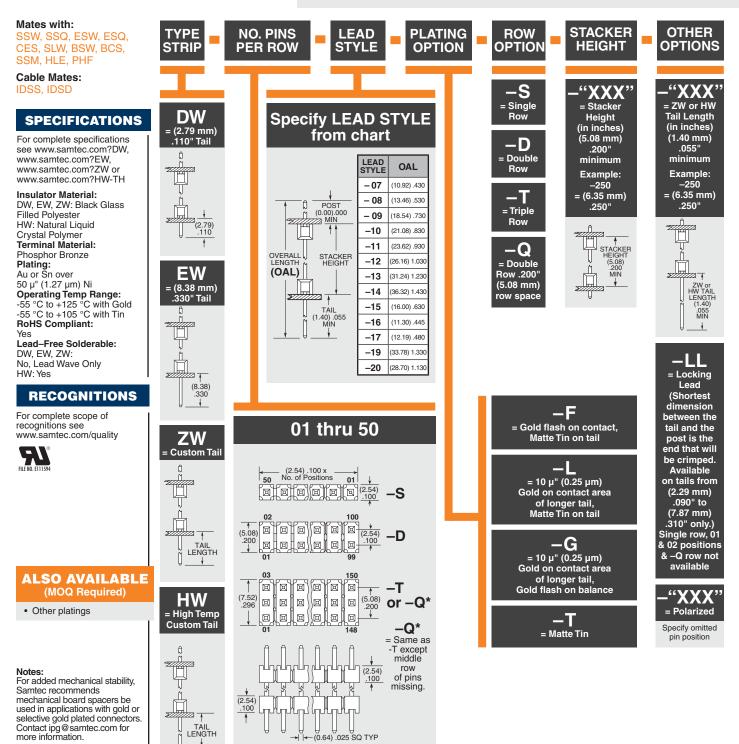

DW, EW, ZW, HW-TH SERIES

(2.54 mm) .100"

HW-14-08-G-S-300-100

## FLEXIBLE .025" SQ BOARD STACKERS

FLEX STACK



This Series is non-standard, non-returnable.

Due to technical progress, all designs, specifications and components are subject to change without notice

WWW.SAMTEC.COM

All parts within this catalog are built to Samtec's specifications. Customer specific requirements must be approved by Samtec and identified in a Samtec customer-specific drawing to apply.

## **Mouser Electronics**

Authorized Distributor

Click to View Pricing, Inventory, Delivery & Lifecycle Information:

Samtec: ZW-10-12-G-D-459-360