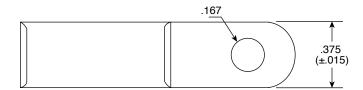

The economical Standard Series has a 3/8" wide contact area and is designed for medium to lightweight applications. All contact edges have full radius for product protection. Sizes are clearly marked on each clamp.

| Description                  | Package Quantity |
|------------------------------|------------------|
| 1/2x3/8x.167 Cable Clamp M01 | 4000             |
| RoHS Compliant               |                  |