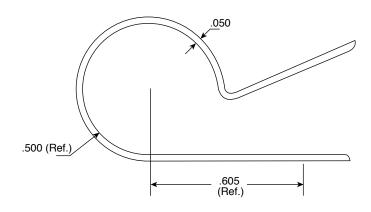

## **DIMENSIONS: in.**

Molded nylon cable clamps secure, insulate and route cable, wiring, tubing, piping and fiber optics. These tough, durable chemical resistant nylon 6/6 cable clamps are perfect for applications in electronics, automotive, air craft, appliance and many other industries.

The economical Standard Series has a 3/8" wide contact area and is designed for medium to lightweight applications. All contact edges have full radius for product protection. Sizes are clearly marked on each clamp.