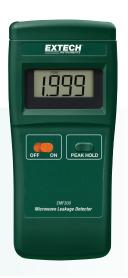

## EMF300 Microwave Leakage Detector

Easy-to-use, compact microwave leakage detector designed to measure high frequency radiation levels emitted from household and commercial microwave ovens.

## **Features**

- 0 to 1.999mW/cm² measurement range
- <2db accuracy (1mW/cm² @ 2.45GHz ± 50MHz)
- Audible alarm if level is >1mW/cm<sup>2</sup>
- 2.45GHz calibration frequency
- EMF values from 30MHz to 3GHz can also be measured for reference only
- Peak Hold function captures highest value
- · Overrange indicator
- Dimensions: 6 x 2.7 x 1.4" (152 x 69 x 36.3mm)
- Weight: 7oz (202g)
- Complete with 9V battery