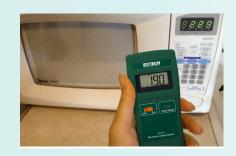

## EMF300 Microwave Leakage Detector

Easy-to-use, compact microwave leakage detector designed to measure high frequency radiation levels emitted from household and commercial microwave ovens.

## **Features**

- 0 to 1.999mW/cm² measurement range
- <2db accuracy (1mW/cm² @ 2.45GHz ± 50MHz)
- Audible alarm if level is >1mW/cm<sup>2</sup>
- 2.45GHz calibration frequency
- EMF values from 30MHz to 3GHz can also be measured for reference only
- Peak Hold function captures highest value
- · Overrange indicator
- Dimensions: 6 x 2.7 x 1.4" (152 x 69 x 36.3mm)
- Weight: 7oz (202g)
- Complete with 9V battery