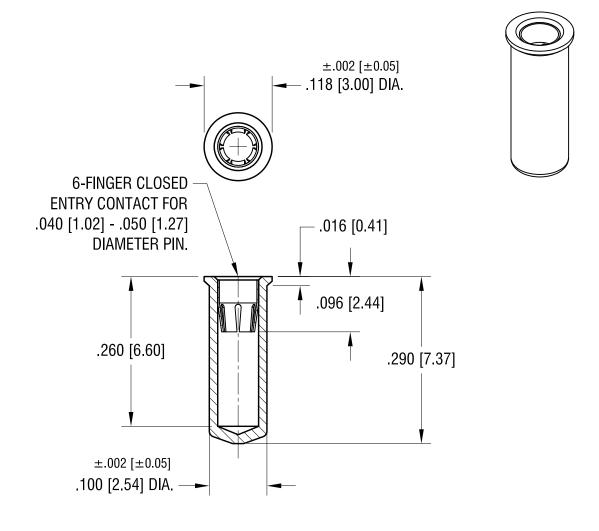

## NOTES:

1. BODY: MAT'L - BRASS

SPRING CONTACT: MAT'L - BERYLLIUM COPPER

2. MOUNTING HOLE DIA.: .102 [2.59]

| Γ       |                          |                          | KEYSTONE ELECTRONICS CORP.                                                  |              |                        |
|---------|--------------------------|--------------------------|-----------------------------------------------------------------------------|--------------|------------------------|
|         |                          |                          | www.keyelco.com • ASTORIA, N.Y. 11105-2017 • Tel (718) 956-8900             |              |                        |
|         |                          |                          | PART NAME                                                                   |              |                        |
|         |                          | MICRO JACK, SOLDER MOUNT |                                                                             |              |                        |
|         |                          |                          | MATERIAL                                                                    |              |                        |
|         |                          |                          | AS NOTED                                                                    |              |                        |
|         |                          |                          | FINISH COLD DLATE                                                           | DRN BY BOONE | <sup>DATE</sup> 2.5.07 |
|         |                          | 1 .                      | GOLD PLATE                                                                  | APP'D LN     | SCALE 6X               |
| 2.28.11 | CHANGE AS PER ECN 11-026 | A                        | TOLERANCES INCH [MM] CODE                                                   | DWG NO.      |                        |
| DATE    | DESCRIPTION              | REV.                     | DECIMAL ± .005 [± 0.13 ] ANGULAR ± 1° UNLESS OTHERWISE SPECIFIED  C/M  1418 |              | 418                    |