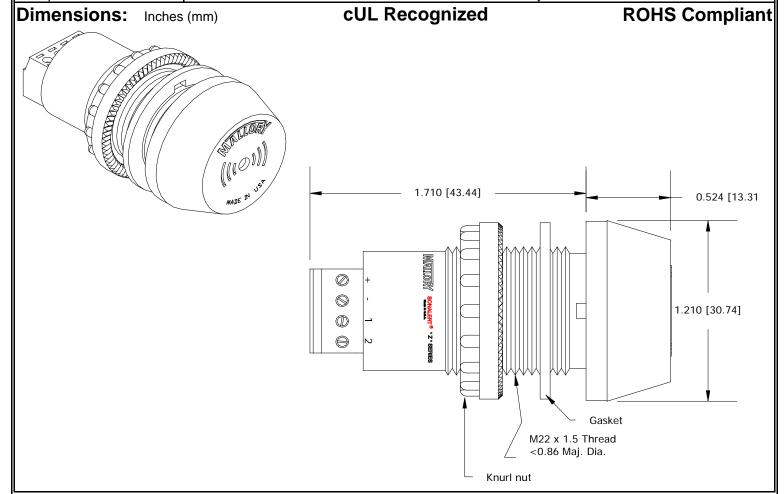

## MALLORY Mallory Sonalert Products, Inc. Part #: Sales Outline Drawing Revision:

ZA028MDMT4

Specifications:

| Sound Level Category: | Medium                                                                        | Medium                                    | Medium                                    | Medium                                         |
|-----------------------|-------------------------------------------------------------------------------|-------------------------------------------|-------------------------------------------|------------------------------------------------|
| Mode of Operation:    | Continuous                                                                    | Slow Pulse @ 1 PPS                        | Fast Pulse @ 10 PPS                       | Dual Tone 4.0 - 3.9 kHz<br>@ 1.5 WPS           |
| Loudness @ 2 FT:      | 75 to 85 dB(A) Typ.                                                           | 75 to 85 dB(A) Typ.                       | 75 to 85 dB(A) Typ.                       | 75 to 85 dB(A) Typ.                            |
| Pulse Rate (PPS):     |                                                                               | 1                                         | 10                                        | 1.5                                            |
| Frequency:            | 3900 ± 500 Hz                                                                 | 3900 ± 500 Hz                             | 3900 ± 500 Hz                             | 3700 ± 500 Hz                                  |
| Connection:           | "+" to Positive, "-" to<br>Ground                                             | "+" to Positive, "-" and "1"<br>to Ground | "+" to Positive, "-" and<br>"2" to Ground | "+" to Positive, "-", "1"<br>and "2" to Ground |
| Voltage Rating:       | 16 to 28 VDC                                                                  |                                           |                                           |                                                |
| Current Draw:         | 40mA MAX                                                                      |                                           |                                           |                                                |
| Housing Material:     | 6/6 Nylon, Color: Black                                                       |                                           |                                           |                                                |
| Storage Temperature:  | -40° to +80° C                                                                |                                           |                                           |                                                |
| Operating Temperature | -30° to +65° C                                                                |                                           |                                           |                                                |
| Panel Mounting:       | Recommended hole size is 22.5 mm. Thread front will fit standard 22.5mm hole. |                                           |                                           |                                                |
| Knurled Nut:          | Used to attach part to panel. The max recommended torque is 10 in-lbs.        |                                           |                                           |                                                |
| Weight (Typical):     | 28 g                                                                          |                                           |                                           |                                                |
| NEMA 3R,4X, & 12:     | Approved with use of ACC03.                                                   |                                           |                                           |                                                |
| Options:              | Please contact factory.                                                       |                                           |                                           |                                                |