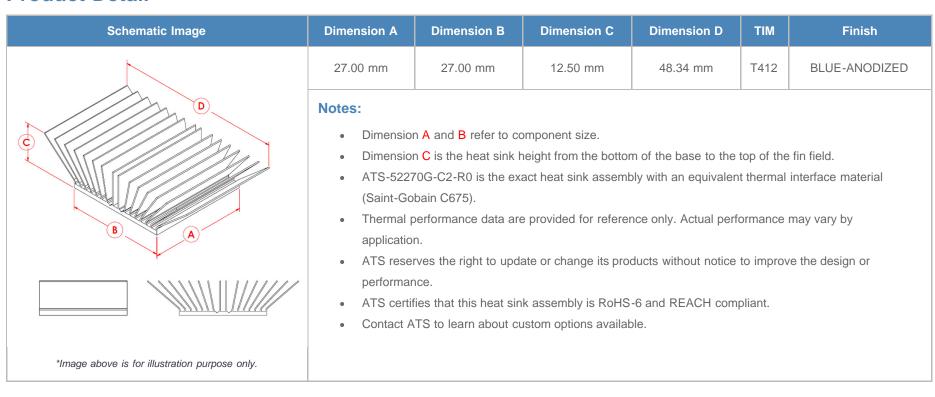

Equivalent Part Number: ATS-52270G-C2-R0

\*Image above is for illustration purpose only.

### **Product Detail**