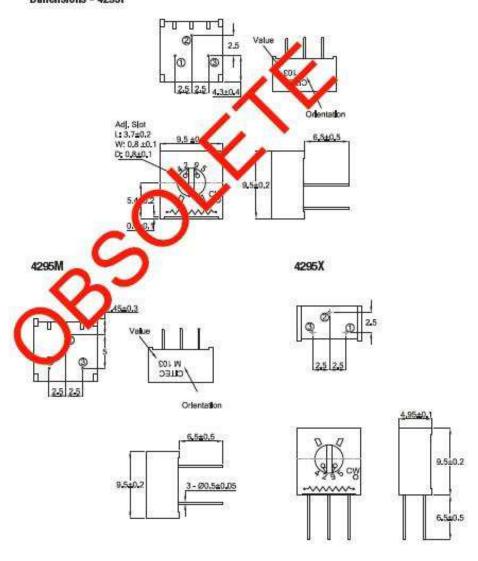

| 250 Hrs at 125°C 5 Cycles -55°C to +125°C 4000 Bumps; 40G 10 - 500Hz; 30 G 200 Cycles, Min. ΔR < 3% after 1000 Hrs. at 0.5 waits Sealed for board washing (85°C Florinert) 55/125/56 |

## Dimensions - 4295P





# Type 4295 Series

#### Dimensions - 4295MF/PF



# **Mouser Electronics**

**Authorized Distributor** 

Click to View Pricing, Inventory, Delivery & Lifecycle Information:

<u>TE Connectivity</u>: 404806505004