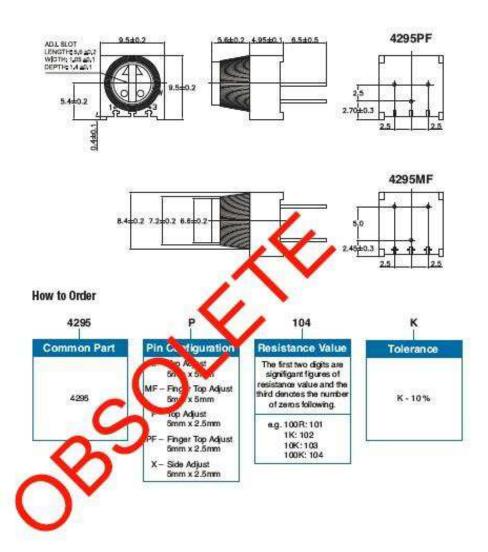

| 250 Hrs at 125°C 5 Cycles -55°C to +125°C 4000 Bumps; 40G 10 - 500Hz; 30 G 200 Cycles, Min. ΔR < 3% after 1000 Hrs. at 0.5 waits Sealed for board washing (85°C Florinert) 55/125/56 |

## Dimensions - 4295P





# Type 4295 Series

#### Dimensions - 4295MF/PF



# **Mouser Electronics**

**Authorized Distributor** 

Click to View Pricing, Inventory, Delivery & Lifecycle Information:

<u>TE Connectivity</u>: 404806505004