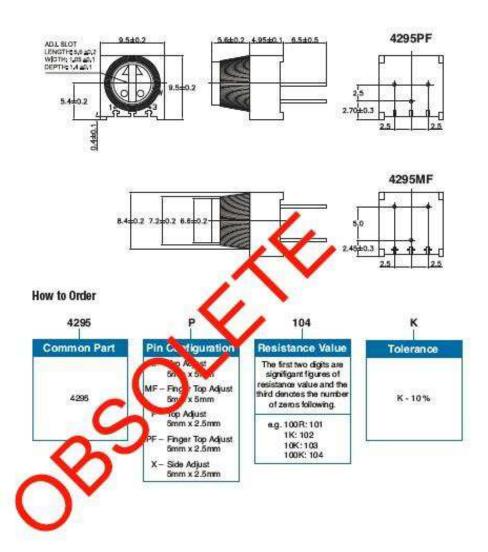

| 250 Hrs at 125°C 5 Cycles -55°C to +125°C 4000 Bumps; 40G 10 - 500Hz; 30 G 200 Cycles, Min. ΔR < 3% after 1000 Hrs. at 0.5 waits Sealed for board washing (85°C Florinert) 55/125/56 |

## Dimensions - 4295P





# Type 4295 Series

#### Dimensions - 4295MF/PF



# **Mouser Electronics**

**Authorized Distributor** 

Click to View Pricing, Inventory, Delivery & Lifecycle Information:

<u>TE Connectivity</u>: 404806433010