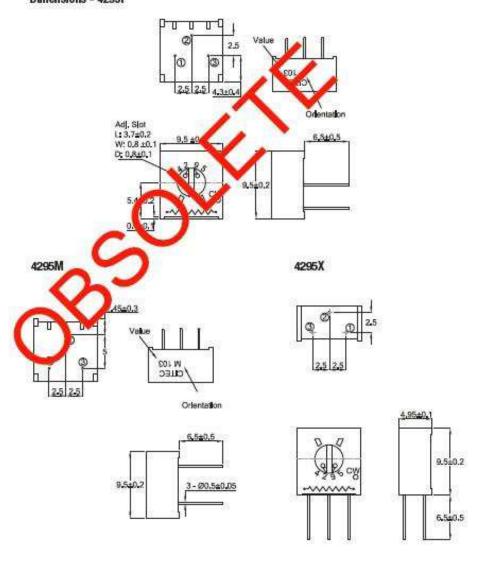

| 250 Hrs at 125°C 5 Cycles -55°C to +125°C 4000 Bumps; 40G 10 - 500Hz; 30 G 200 Cycles, Min. ΔR < 3% after 1000 Hrs. at 0.5 waits Sealed for board washing (85°C Florinert) 55/125/56 |

## Dimensions - 4295P





# Type 4295 Series

#### Dimensions - 4295MF/PF



# **Mouser Electronics**

**Authorized Distributor** 

Click to View Pricing, Inventory, Delivery & Lifecycle Information:

<u>TE Connectivity</u>: 404806433010