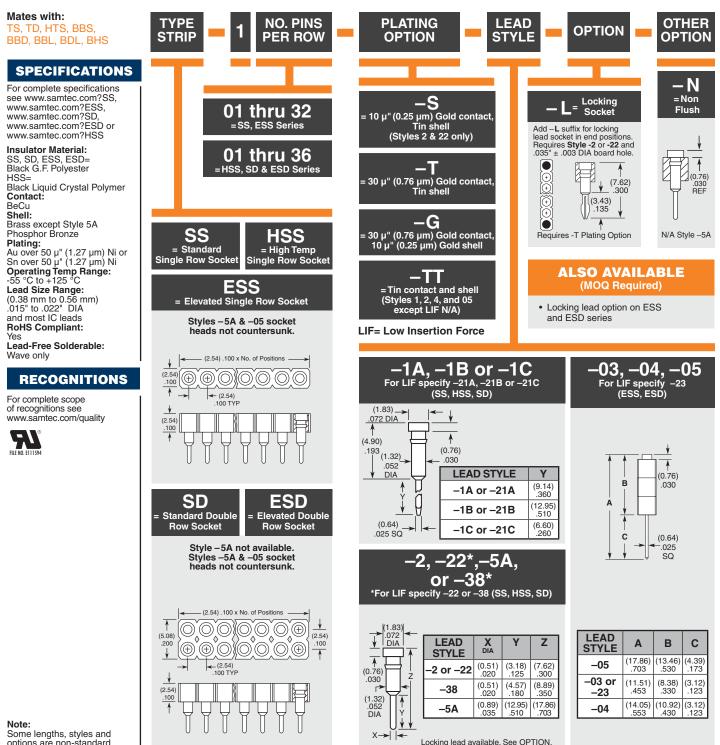

## (2.54 mm) .100"

## SS, SD, ESD, ESS, HSS SERIES

# **PRECISION MACHINED SOCKET STRIPS**

Some lengths, styles and options are non-standard, non-returnable.