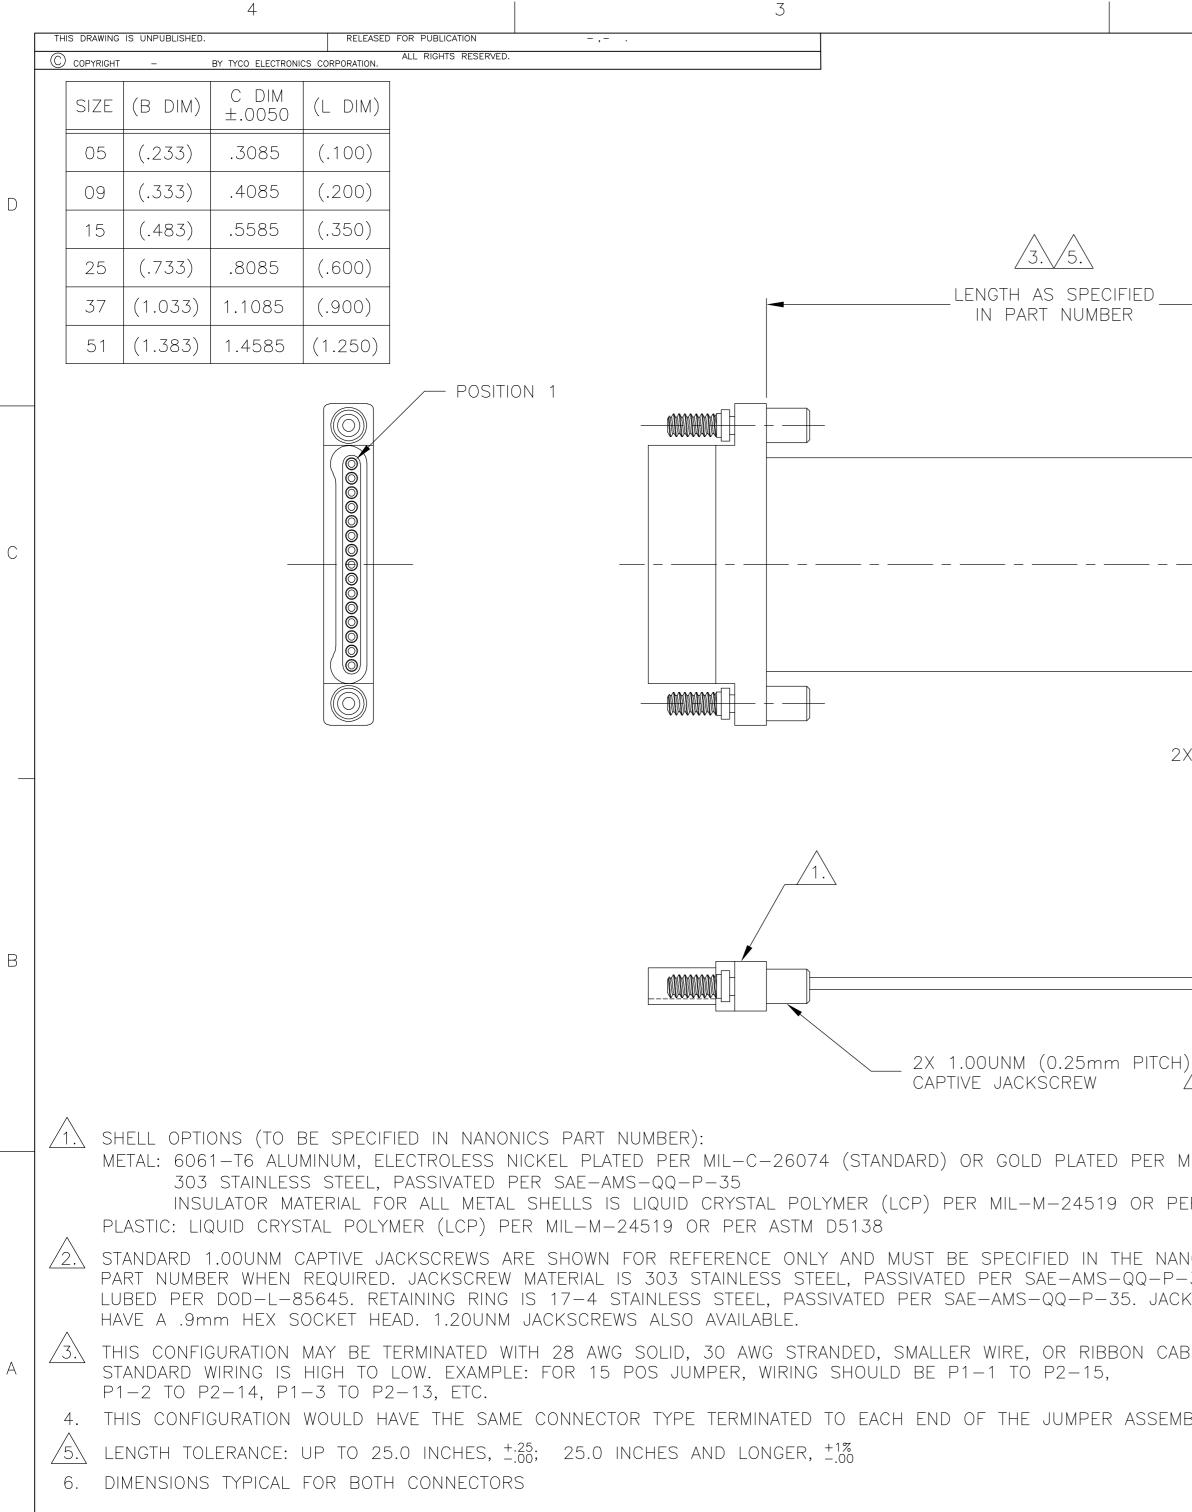

|              |                                                | DIST                                                                                         |               |                       |             |                              |                         |             |                    |         |
|--------------|------------------------------------------------|----------------------------------------------------------------------------------------------|---------------|-----------------------|-------------|------------------------------|-------------------------|-------------|--------------------|---------|
|              |                                                | DF                                                                                           | DO            |                       |             |                              | CRIPTION                | DATE        | DWN APVD           |         |
|              |                                                |                                                                                              |               |                       | B UPDAT     | E PER OH2Y-C                 | )164–04                 | 05-12-04    | JDMMKS             |         |
|              |                                                |                                                                                              |               |                       |             |                              |                         |             |                    |         |
|              |                                                |                                                                                              |               |                       |             |                              |                         |             |                    |         |
|              |                                                |                                                                                              |               |                       |             |                              |                         |             |                    |         |
|              |                                                |                                                                                              |               |                       |             |                              |                         |             |                    |         |
|              |                                                |                                                                                              |               |                       |             |                              |                         |             |                    |         |
|              |                                                |                                                                                              |               |                       |             |                              |                         |             |                    |         |
|              |                                                |                                                                                              |               |                       |             |                              | → 2X (.043)             |             |                    |         |
|              |                                                |                                                                                              |               |                       |             |                              |                         |             |                    |         |
|              | 205 -►                                         | -                                                                                            |               |                       |             |                              | .086                    |             |                    |         |
|              |                                                |                                                                                              |               |                       |             |                              |                         |             |                    |         |
| -            |                                                |                                                                                              |               |                       | <b>≜</b>    |                              |                         |             |                    |         |
| Ĺ            |                                                |                                                                                              |               |                       |             |                              |                         |             |                    |         |
|              |                                                |                                                                                              |               |                       |             |                              | <b>       </b>   7      |             |                    |         |
|              |                                                |                                                                                              |               |                       |             |                              |                         |             |                    |         |
|              |                                                |                                                                                              |               |                       |             |                              |                         |             |                    |         |
|              |                                                | — (B DIM)                                                                                    |               |                       | C D         | IM —                         |                         | _ DIM)      |                    | C       |
|              |                                                |                                                                                              |               |                       |             |                              |                         |             |                    |         |
|              |                                                |                                                                                              |               |                       |             |                              |                         |             |                    |         |
|              |                                                |                                                                                              |               |                       |             |                              |                         | ¥           |                    |         |
|              |                                                |                                                                                              |               |                       |             |                              |                         |             |                    |         |
|              |                                                | <u> </u>                                                                                     |               |                       | Ļ           |                              |                         |             |                    |         |
|              |                                                |                                                                                              |               |                       | <u> </u>    |                              |                         |             |                    |         |
| X (.075)—    |                                                |                                                                                              |               | POSI                  | TION 1 -    |                              |                         |             |                    |         |
|              |                                                | 1 1 7                                                                                        |               |                       |             |                              | (.038) TYF              | )           |                    |         |
|              |                                                | <u>-</u> .117                                                                                |               |                       |             |                              | <del>-</del> (.038)   F |             |                    |         |
| $\wedge$     |                                                |                                                                                              |               |                       |             |                              |                         |             |                    |         |
| 1.           | _                                              |                                                                                              |               |                       |             |                              |                         |             |                    |         |
|              |                                                |                                                                                              |               |                       |             |                              |                         |             |                    | 1676    |
|              |                                                |                                                                                              |               |                       |             |                              |                         |             |                    | 1589797 |
| (            |                                                | 1                                                                                            |               |                       |             |                              |                         |             |                    | В       |
|              |                                                | _                                                                                            |               |                       |             |                              |                         |             |                    |         |
|              |                                                | 1                                                                                            |               |                       |             |                              |                         |             |                    |         |
|              |                                                |                                                                                              |               |                       |             |                              |                         |             |                    |         |
| 2.           |                                                |                                                                                              |               |                       |             |                              |                         |             |                    |         |
| ·            |                                                |                                                                                              |               |                       |             |                              |                         |             |                    |         |
|              |                                                |                                                                                              |               |                       |             |                              |                         |             |                    |         |
| 11L-G-45204  |                                                |                                                                                              |               |                       |             |                              |                         |             |                    |         |
|              | 0                                              |                                                                                              |               |                       |             |                              |                         |             |                    |         |
| ER ASTM D513 | 0                                              |                                                                                              |               |                       |             |                              |                         |             |                    |         |
| IONICS       |                                                |                                                                                              |               |                       |             |                              |                         |             |                    |         |
| -35, AND DRY |                                                |                                                                                              |               |                       |             |                              |                         |             |                    |         |
| KSCREWS      |                                                |                                                                                              |               |                       |             |                              |                         |             |                    |         |
|              | THIS DRAWING IS A C                            | ONTROLLED DOCUMENT.                                                                          | DWN           |                       | 03-19-02    | turn                         | Tyco Electronics        | Corporation |                    | -       |
| BLE.         |                                                |                                                                                              | C.SC          | <u>CHOLL</u><br>TORRY | 03-21-02    | _ <b>tyco</b><br>Electronics |                         |             |                    | A       |
|              | DIMENSIONS:<br>INCHES                          | TOLERANCES UNLESS<br>OTHERWISE SPECIFIED:                                                    | APVD<br>D. M( | ORALES                | 05-09-03    | NAME                         | IPER ASSEMBLY, PLU      | G TO PLUC   |                    | 1       |
| BLY          | +                                              | $\begin{array}{ccc} 0 & PLC & \pm & -\\ 1 & PLC & \pm & -\\ 0 & PLC & \pm & -\\ \end{array}$ | PRODUCT       | SPEC                  |             |                              | SINGLE ROW DUALOBE      | , PLASTIC   | ,                  |         |
|              | $\bigcirc \bigcirc \bigcirc \bigcirc \bigcirc$ | 2 PLC ± .010<br>3 PLC ± .005<br>4 PLC ± -                                                    | APPLICATI     | ION SPEC              | 2           | SIZE CAGE CODE               | OR METAL, HIGH TC       | LOW         | RESTRICTED TO      |         |
|              | MATERIAL                                       | ANGLES ± 1'<br>FINISH                                                                        | WEIGHT        |                       |             |                              | C = 1589797             |             |                    |         |
|              | SEE NOTE                                       | SEE NOTE                                                                                     | CUSTO         | OMER                  | <br>DRAWING |                              |                         | HEET OF     | l <sup>rev</sup> B | -       |
|              | 1                                              | 1                                                                                            |               |                       |             |                              |                         | I           |                    |         |
|              |                                                |                                                                                              |               |                       |             |                              |                         |             |                    |         |