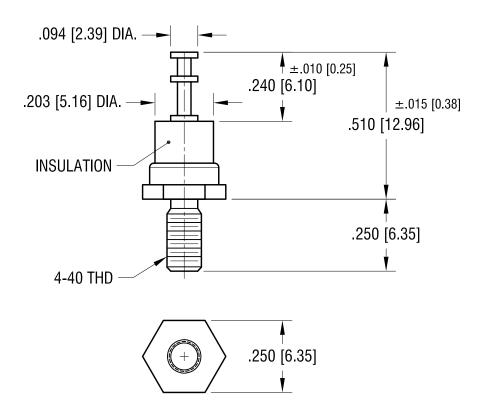

## NOTES:

1. TERMINAL: MAT'L - BRASS

FINISH: TIN

2. BUSHING: MAT'L - PTFE (TEFLON)

COLOR: WHITE

3. BASE: MAT'L - BRASS

FINISH: TIN