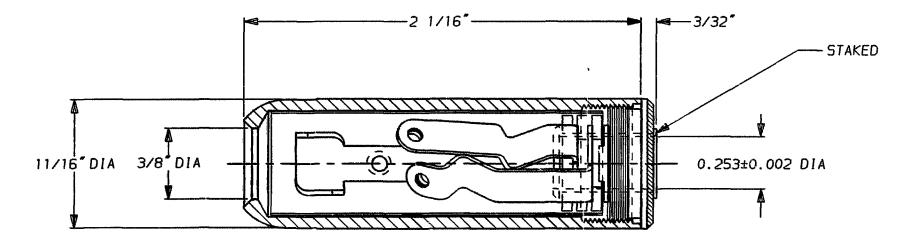

## SPECIFICATIONS:

- BODY AND HANDLE BRASS-NICKEL PLATED 1.
- TIP SPRING NICKEL SILVER-SPRING TEMPERED 2.
- 3.
- INSULATORS BAKELITE HANDLE INSULATORS GRAY FIBRE 4.
- 5. SLEEVE TERMINAL - HOT TINNED

|       |                                             |         |    |                                                                                                                                                                                                                 | STAR SYMBOL DENOTES CRITICAL DIMENSION, THIS DRAWING DES<br>SEE S/C ENGINEERING STANDARD ES-0001 BY SWITCHCRAFT I<br>UNLESS OTHERWISE SPECIFIED SIZE |                 |
|-------|---------------------------------------------|---------|----|-----------------------------------------------------------------------------------------------------------------------------------------------------------------------------------------------------------------|------------------------------------------------------------------------------------------------------------------------------------------------------|-----------------|
|       |                                             |         |    | 1. ALL DIMENSIONS IN INCHES FINISH   TWO PLACE DECIMAL ±.01   THREE PLACE DECIMAL ±.005   FRACTIONAL DIMENSIONS ±1/64   ANGLES ±1/2*   ALL DIA'S CONCENTRIC WITHIN .005 T.1.R.   2. REMOVE ALL BURRS DATE DRAWN | N<br>·                                                                                                                                               |                 |
| c     | CAD REDRAW WAS<br>REV B ECO +20555          | 3-26-97 | ОМ | IJ                                                                                                                                                                                                              | 3. MAKE NO DIMENSIONAL ALLOWANCES FOR<br>APPLIED FINISHES, I.E., PLATING,<br>PAINTING, ETC. 3-24-55                                                  |                 |
| ISSUE | ISSUE CHANGE NO. DATE BY APP'D<br>REVISIONS |         |    | APP D                                                                                                                                                                                                           |                                                                                                                                                      | X1<br>2 (<br>LU |
|       |                                             |         |    |                                                                                                                                                                                                                 | B R                                                                                                                                                  | ου              |