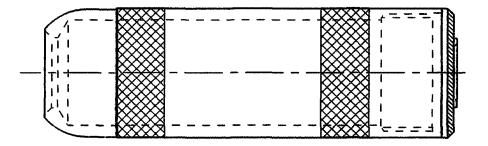

## SPECIFICATIONS:

- BODY AND HANDLE BRASS-NICKEL PLATED 1.
- TIP SPRING NICKEL SILVER-SPRING TEMPERED 2.
- 3.
- INSULATORS BAKELITE HANDLE INSULATORS GRAY FIBRE 4.
- 5. SLEEVE TERMINAL - HOT TINNED

|       |                                             |         |    |                                                                                                                                                                                                                 | STAR SYMBOL DENOTES CRITICAL DIMENSION, THIS DRAWING DES<br>SEE S/C ENGINEERING STANDARD ES-0001 BY SWITCHCRAFT I<br>UNLESS OTHERWISE SPECIFIED SIZE |                 |
|-------|---------------------------------------------|---------|----|-----------------------------------------------------------------------------------------------------------------------------------------------------------------------------------------------------------------|------------------------------------------------------------------------------------------------------------------------------------------------------|-----------------|
|       |                                             |         |    | 1. ALL DIMENSIONS IN INCHES FINISH   TWO PLACE DECIMAL ±.01   THREE PLACE DECIMAL ±.005   FRACTIONAL DIMENSIONS ±1/64   ANGLES ±1/2*   ALL DIA'S CONCENTRIC WITHIN .005 T.1.R.   2. REMOVE ALL BURRS DATE DRAWN | N<br>·                                                                                                                                               |                 |
| c     | CAD REDRAW WAS<br>REV B ECO +20555          | 3-26-97 | ОМ | IJ                                                                                                                                                                                                              | 3. MAKE NO DIMENSIONAL ALLOWANCES FOR<br>APPLIED FINISHES, I.E., PLATING,<br>PAINTING, ETC. 3-24-55                                                  |                 |
| ISSUE | ISSUE CHANGE NO. DATE BY APP'D<br>REVISIONS |         |    | APP D                                                                                                                                                                                                           |                                                                                                                                                      | X1<br>2 (<br>LU |
|       |                                             |         |    |                                                                                                                                                                                                                 | B R                                                                                                                                                  | ου              |