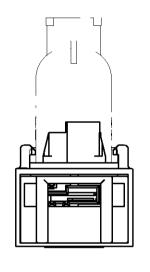

AMP 4805 REV 27JUN96 Pro/ENGINEER DRAWING

4

AMP STAMP

CAVITY NUMBER

╟──╢└╧┓╟──╢

\_\_\_DATE/CODE

\_\_\_\_ . . \_\_\_\_ . . \_\_\_\_ . .

└───RIGHT SIDE