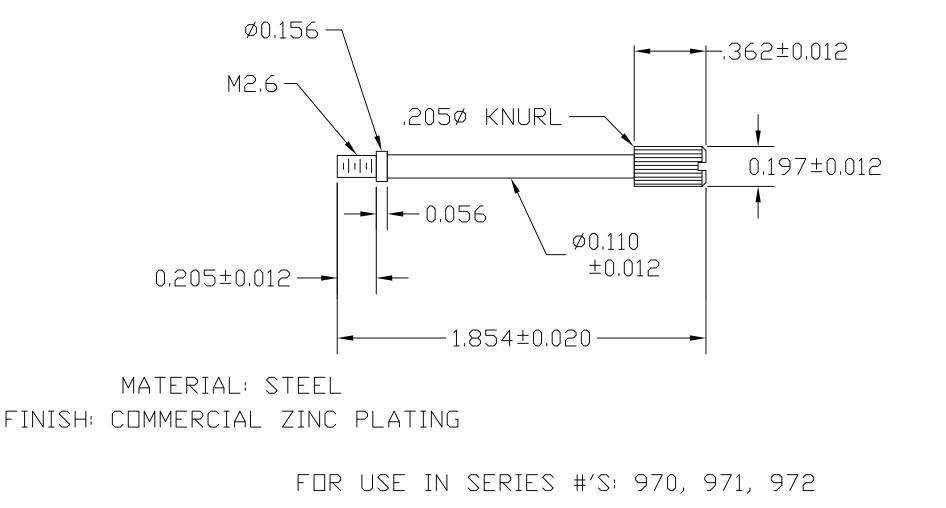

Rohs Compliant UNITS = INCHES [MM] DO NOT SCALE FROM DRAWING SHEET OF THESE DRAWINGS AN THE PROPERTY OF No S 1 BE REPRODUCED, CO

| THESE DRAWINGS AND SPECIFICATIONS ARE<br>THE PROPERTY OF NorComp AND SHALL NOT<br>BE REPRODUCED, COPIED OR USED AS THE | DRAWN:<br>J. KADEL<br>DATE: | NorCom | SCALE:<br>N<br>DWG NO | 11: |
|------------------------------------------------------------------------------------------------------------------------|-----------------------------|--------|-----------------------|-----|
| BASIS FOR THE MANUFACTURE OR SALE OF<br>APPARATUS WITHOUT WRITTEN PERMISSION.                                          | 10/29/2018                  |        |                       |     |

160-000-060R031

REV

4