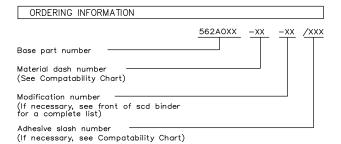

## Thermofit<sup>®</sup> Molded Parts Specification Control Drawing

Part Number : 562 Description : Trans

562A011 thru 067 Transition, 1 to 4 Cables

| COMPATABILITY CHART |                                       |         |                   |                |                     |
|---------------------|---------------------------------------|---------|-------------------|----------------|---------------------|
| MATERIAL DASH NO.   | MATERIAL DESCRIPTION                  | RT SPEC | COATING SLASH NO. | COATING S NO.  | COATING DESCRIPTION |
| -3                  | Polyolefin, Semi-rigid                | RT-301  | /42; /86          | S-1017; S-1048 | Adhesive            |
| -4                  | Polyolefin, Flexible                  | RT-1304 | /42;/86           | S-1017; S-1048 | Adhesive            |
| -5                  | Elastomer, Flexible                   | RT-501  | /42               | S-1017         | Adhesive            |
| -6                  | Silicone                              | RT-602  | N/A               |                |                     |
| -12                 | *VITON, Flexible                      | RT-1312 | N/A               |                |                     |
| -25                 | Elastomer, Fluid Resistant            | RT-1325 | /42;/86           | S-1017; S-1048 | Adhesive            |
| -100                | Polyolefin, Semi-flexible<br>ZEROHAL™ | RT-1323 | /86,/180          | S-1048; S-1030 | Adhesive            |