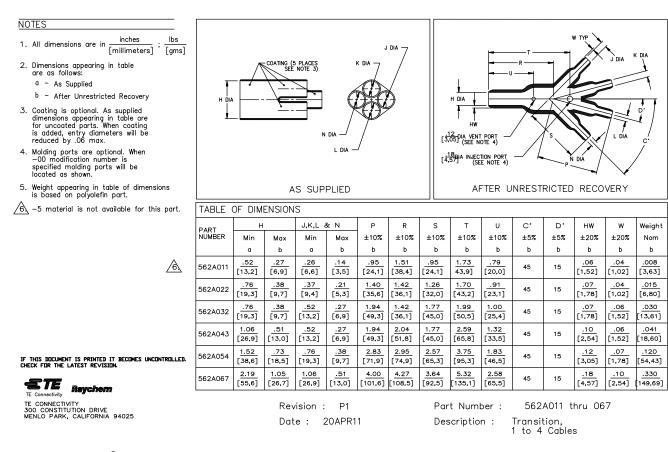

## Thermofit<sup>®</sup> Molded Parts Specification Control Drawing

Part Number : 562A011 thru 067 Description : Transition, 1 to 4 Cables

Part Number : Description : 562A011 thru 067 Transition, 1 to 4 Cables