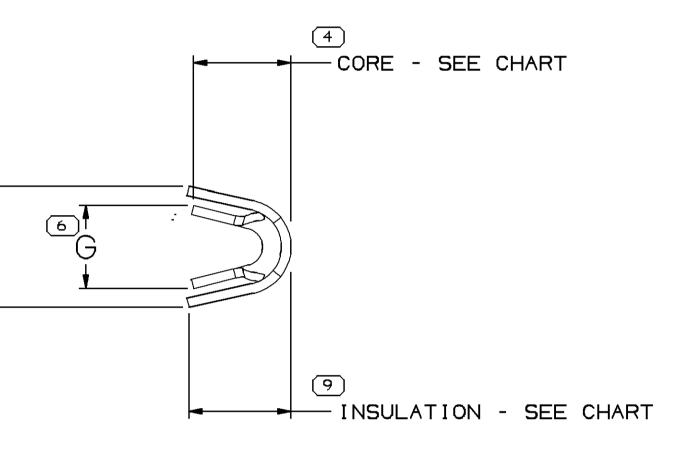

14

16

16

15

13

| 14   |          | 13 12            |        |               | 11 10                      |                   | 10                     | 9                         |                        | 8 7                 |                     | 6                           |              |             | 5                            | 4   |                                       |                                                                             |                                      |
|------|----------|------------------|--------|---------------|----------------------------|-------------------|------------------------|---------------------------|------------------------|---------------------|---------------------|-----------------------------|--------------|-------------|------------------------------|-----|---------------------------------------|-----------------------------------------------------------------------------|--------------------------------------|
|      | UNPLATED |                  |        |               |                            |                   |                        | PLATED                    |                        |                     | CABLE               |                             | F ±0.3       | (J±0.2      | UURE                         |     | ANGULAR TOLERANCE ±2°                 |                                                                             |                                      |
| PART | NO       | REV N/P          | STATUS | MAT'L SIZE    | MAT'L SPEC                 | PART N            | 0 RE\                  | / N/P                     | STATUS                 | MAT'L SPEC          |                     | SIZE (MM <sup>2</sup> ) DIA |              | ²) DIA ID   | E.o.a                        | G   | CORE                                  | INSULATION                                                                  | TOLERANCE UNLESS OTHERWISE SPECIFIED |
|      |          |                  |        | 0.254 X 26.97 |                            | 1212407           | 5 05                   | AG                        |                        |                     | M3606419 C65400 1/2 | 2 HD 1-0.8 2.4-             |              | 2.4-2.03 17 | 4.3 2.7                      |     | 2.8                                   | 2.9                                                                         | TO 12 >12                            |
|      |          |                  |        |               |                            |                   | M3606419 C65400 1/2 HD |                           |                        | 0.5-0.35 2.2-1.3 21 |                     | 3.2                         | 2.2          | 2.1         | 2.1 2.8 DIMENSIONAL RANGE (M |     |                                       |                                                                             |                                      |
|      |          |                  |        | 0.254 X 26.97 | 4 X 26.97   12161184 03 AG |                   |                        | <u>M3635419_C17200_AM</u> |                        |                     | 1-0.8 2.4-2.03 17   |                             | 4.3          | 2.7         |                              |     | REFERENCE DIMENSIONS AND NO TOLERANCE |                                                                             |                                      |
|      |          | 0.254 X 26.97 15 |        |               | 1530479                    | 5304790   03   AG |                        |                           | M3606419 C65400 1/2 HD |                     |                     | 1-0.8                       | 2.78-2.62 17 | 4.3         | 2.7                          | 2.8 | -                                     | DIMENSIONS ENCLOSED IN () INDICATE<br>REFERENCE DIMENSIONS AND NO TOLERANCE |                                      |
|      |          |                  |        |               |                            |                   |                        |                           |                        |                     |                     |                             |              |             |                              |     |                                       |                                                                             | 15 PROCESS SENSITIVE DIMENSION       |