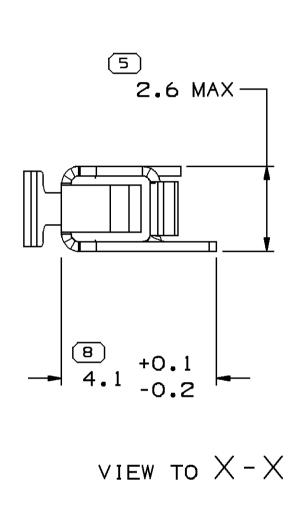

VIEW TO  $\times$  –  $\times$ 

NOTES

1. UNLESS OTHERWISE SPECIFIED AND/OR INDICATED:

DIMENSIONS ARE TO FACE OF VIEW SHOWN AND AUTOMATICALLY ROUNDED BY COMPUTER FOR INSPECTION (SEE MATH MODEL FOR PRECISE DIMENSIONS). FOR ALL OTHER DIMENSIONS NOT SHOWN BUT REQUIRED FOR TOOL BUILD, SEE MATH MODEL FOR PRECISE TOOL PATH DATA.