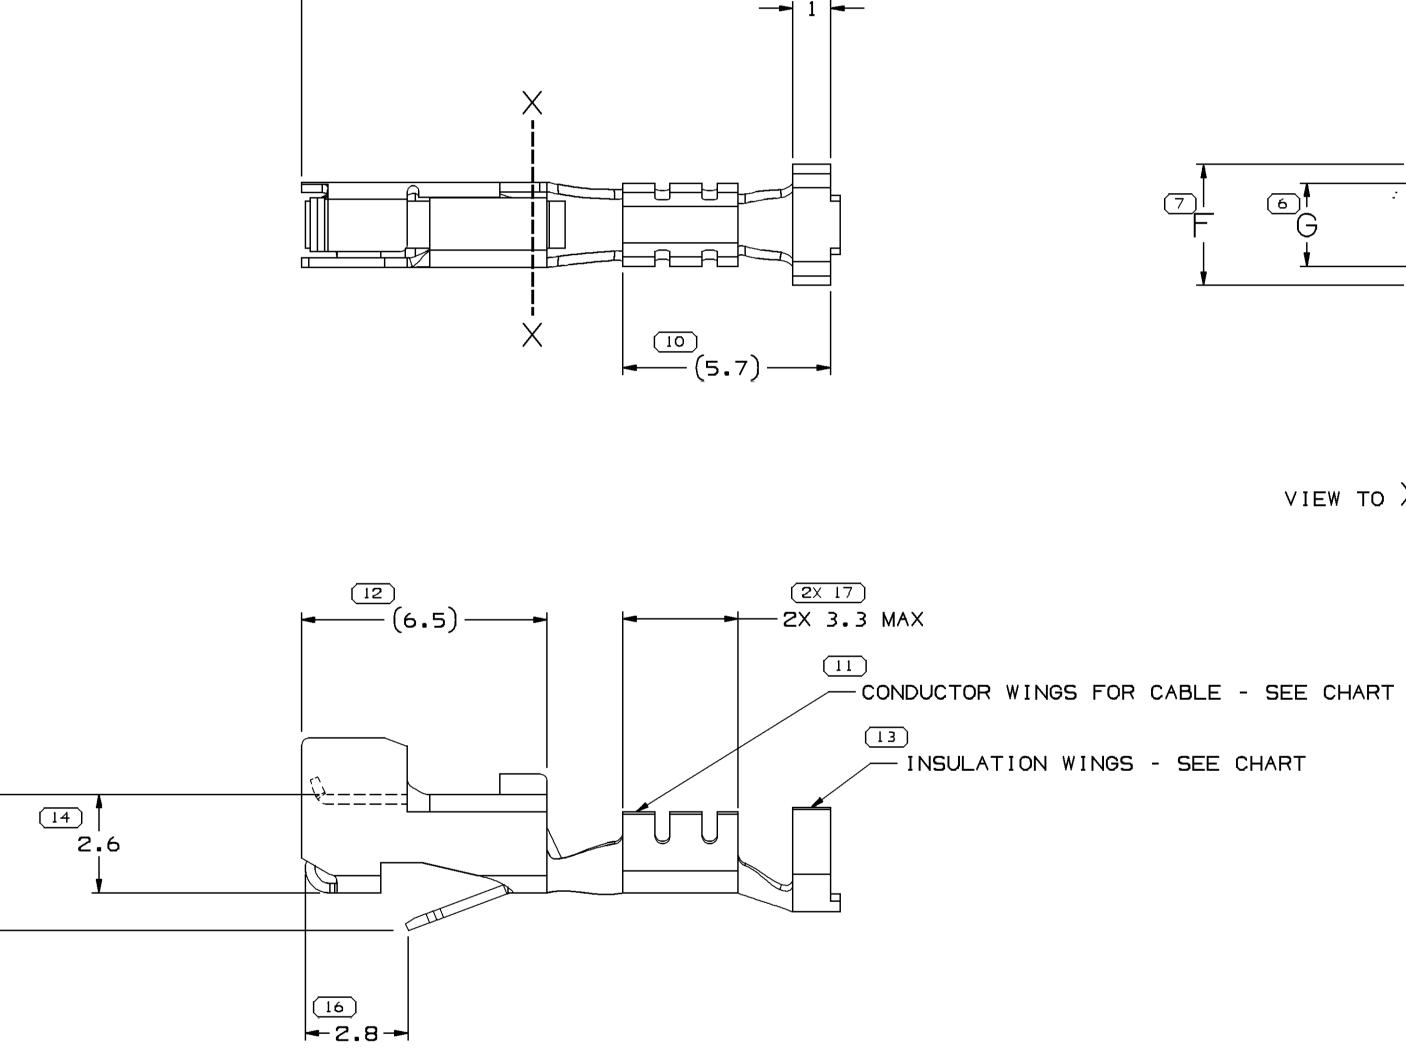

VIEW TO  $\times$  –  $\times$ 

NOTES

1. UNLESS OTHERWISE SPECIFIED AND/OR INDICATED:

DIMENSIONS ARE TO FACE OF VIEW SHOWN AND AUTOMATICALLY ROUNDED BY COMPUTER FOR INSPECTION (SEE MATH MODEL FOR PRECISE DIMENSIONS). FOR ALL OTHER DIMENSIONS NOT SHOWN BUT REQUIRED FOR TOOL BUILD, SEE MATH MODEL FOR PRECISE TOOL PATH DATA.