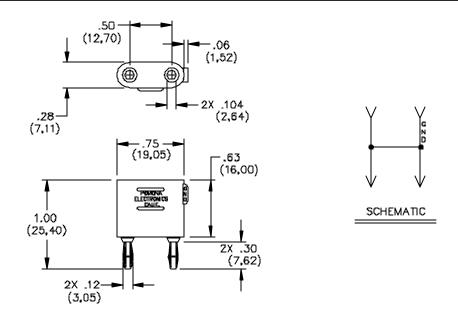

#### **FEATURES:**

- Provides a quick and easy means of shorting two inputs of a miniature double banana jack.
- The plug to plug and jack to jack dimension is .500" (12,70mm) which is typical for double miniature banana plugs/jacks.
- ABS body provides insulation protection to the user.
- Shorting adapter has double miniature jacks at the topside for stacking capability.

#### **MATERIALS:**

Miniature Double Banana Jack (Top Side)

Body: Brass, Gold Plated

Insulation: ABS molded to banana plug and jack bodies

#### Marking: "POMONA ELECTRONICS CALIF.", "2035", "SHORTING BAR"

Miniature Double Banana Plug (Bottom Side)

Spring: Beryllium Copper, Gold Plated

Body: Brass, Nickel Plated

#### ORDERING INFORMATION: Model 2035-\*

\* = Standard colors, -0 Black, -2 Red

All dimensions are in inches. Tolerances (except noted):  $.xx = \pm.02$ " (,51 mm),  $.xxx = \pm.005$ " (,127 mm). All specifications are to the latest revisions. Specifications are subject to change without notice. Registered trademarks are the property of their respective companies. Made in USA