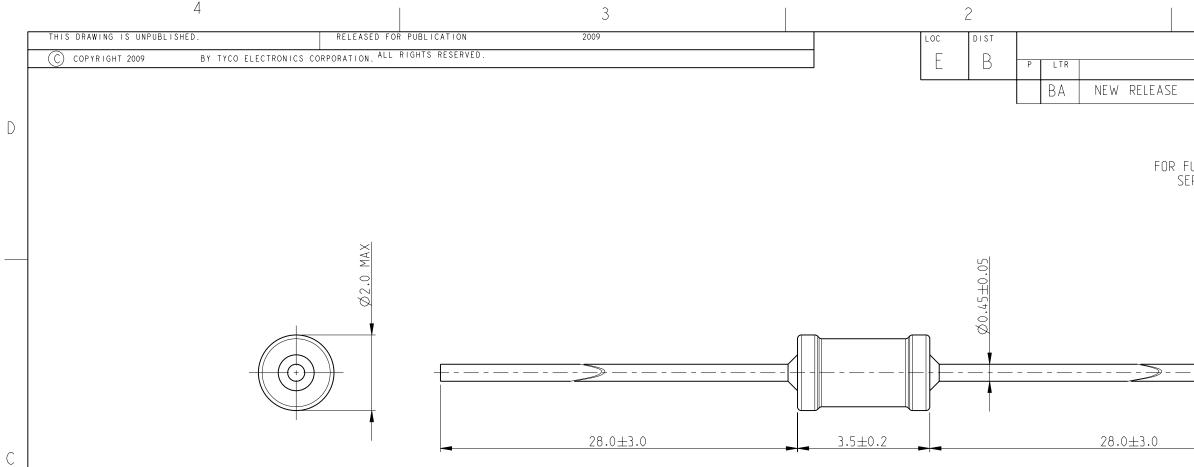

AMP 1470-19 REV 31MAR2000

\_

В

\_\_\_\_

А

|                                                                                     | REVISIONS                                                                                                                                    |                                 |                     |      |   |
|-------------------------------------------------------------------------------------|----------------------------------------------------------------------------------------------------------------------------------------------|---------------------------------|---------------------|------|---|
|                                                                                     | DESCRIPTION                                                                                                                                  | DATE                            | DWN                 | APVD |   |
| leas                                                                                | E                                                                                                                                            | 30-SEP-09                       | MRS                 | St.P |   |
| FOR FURTHER INFORMATION SEE DATA SHEET FOR<br>SERIES LR, METAL FILM FIXED RESISTORS |                                                                                                                                              |                                 |                     |      | D |
| 3.0                                                                                 |                                                                                                                                              |                                 |                     |      | С |
|                                                                                     | SCALE 2                                                                                                                                      | 2:1                             |                     |      | В |
| IAME<br>STZE                                                                        | Tyco Electronics<br>Tyco Electronics<br>METAL FILM FIXED RESI<br>SERIES LR0204<br>CAGE CODE DRAWING NO<br>00779 C-1622188<br>SCALE 10:1 SHEE | Corporation<br>SN3 5HH<br>STORS | RESTRIC<br>–<br>REY |      | A |