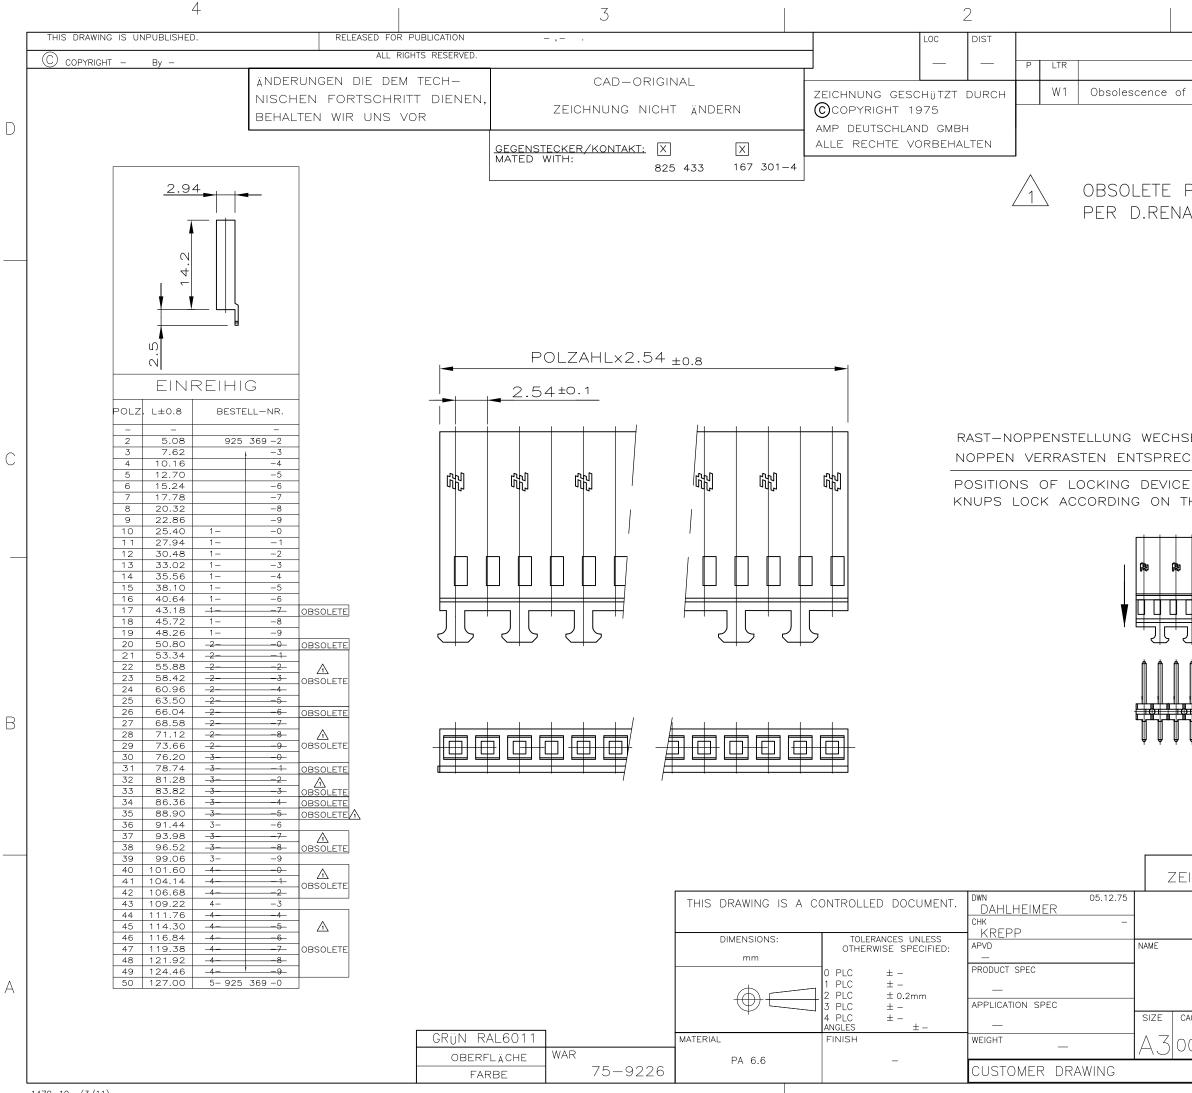

1470-19 (3/11)

| 1                                                                                                                                                                                                                                                                                                                                                                                                                                                                                                                                                                                                                                                                                                                                                                                                                                                                                                                                                                                                                                                                                                                                                                                                                                                                                                                                                                                                                                                                                                                                                                                                                                                                                                                                                                                                                                                                                                                                                                                                                                                                                                                         |                              |         |             |   |
|---------------------------------------------------------------------------------------------------------------------------------------------------------------------------------------------------------------------------------------------------------------------------------------------------------------------------------------------------------------------------------------------------------------------------------------------------------------------------------------------------------------------------------------------------------------------------------------------------------------------------------------------------------------------------------------------------------------------------------------------------------------------------------------------------------------------------------------------------------------------------------------------------------------------------------------------------------------------------------------------------------------------------------------------------------------------------------------------------------------------------------------------------------------------------------------------------------------------------------------------------------------------------------------------------------------------------------------------------------------------------------------------------------------------------------------------------------------------------------------------------------------------------------------------------------------------------------------------------------------------------------------------------------------------------------------------------------------------------------------------------------------------------------------------------------------------------------------------------------------------------------------------------------------------------------------------------------------------------------------------------------------------------------------------------------------------------------------------------------------------------|------------------------------|---------|-------------|---|
| REVISIONS                                                                                                                                                                                                                                                                                                                                                                                                                                                                                                                                                                                                                                                                                                                                                                                                                                                                                                                                                                                                                                                                                                                                                                                                                                                                                                                                                                                                                                                                                                                                                                                                                                                                                                                                                                                                                                                                                                                                                                                                                                                                                                                 |                              |         |             |   |
| DESCRIPTION                                                                                                                                                                                                                                                                                                                                                                                                                                                                                                                                                                                                                                                                                                                                                                                                                                                                                                                                                                                                                                                                                                                                                                                                                                                                                                                                                                                                                                                                                                                                                                                                                                                                                                                                                                                                                                                                                                                                                                                                                                                                                                               | DATE                         | DWN     | APVD        |   |
| f P/N 2-925369-0                                                                                                                                                                                                                                                                                                                                                                                                                                                                                                                                                                                                                                                                                                                                                                                                                                                                                                                                                                                                                                                                                                                                                                                                                                                                                                                                                                                                                                                                                                                                                                                                                                                                                                                                                                                                                                                                                                                                                                                                                                                                                                          | 26JULY2013                   | SMT     | RP          |   |
|                                                                                                                                                                                                                                                                                                                                                                                                                                                                                                                                                                                                                                                                                                                                                                                                                                                                                                                                                                                                                                                                                                                                                                                                                                                                                                                                                                                                                                                                                                                                                                                                                                                                                                                                                                                                                                                                                                                                                                                                                                                                                                                           | <u> </u>                     |         |             |   |
|                                                                                                                                                                                                                                                                                                                                                                                                                                                                                                                                                                                                                                                                                                                                                                                                                                                                                                                                                                                                                                                                                                                                                                                                                                                                                                                                                                                                                                                                                                                                                                                                                                                                                                                                                                                                                                                                                                                                                                                                                                                                                                                           |                              |         |             | D |
|                                                                                                                                                                                                                                                                                                                                                                                                                                                                                                                                                                                                                                                                                                                                                                                                                                                                                                                                                                                                                                                                                                                                                                                                                                                                                                                                                                                                                                                                                                                                                                                                                                                                                                                                                                                                                                                                                                                                                                                                                                                                                                                           |                              |         |             |   |
| PARTS: OBSOLETE CIS                                                                                                                                                                                                                                                                                                                                                                                                                                                                                                                                                                                                                                                                                                                                                                                                                                                                                                                                                                                                                                                                                                                                                                                                                                                                                                                                                                                                                                                                                                                                                                                                                                                                                                                                                                                                                                                                                                                                                                                                                                                                                                       | STREAM                       | LININ   | IG          |   |
| AUD/D.SINISI                                                                                                                                                                                                                                                                                                                                                                                                                                                                                                                                                                                                                                                                                                                                                                                                                                                                                                                                                                                                                                                                                                                                                                                                                                                                                                                                                                                                                                                                                                                                                                                                                                                                                                                                                                                                                                                                                                                                                                                                                                                                                                              |                              |         |             |   |
|                                                                                                                                                                                                                                                                                                                                                                                                                                                                                                                                                                                                                                                                                                                                                                                                                                                                                                                                                                                                                                                                                                                                                                                                                                                                                                                                                                                                                                                                                                                                                                                                                                                                                                                                                                                                                                                                                                                                                                                                                                                                                                                           |                              |         |             |   |
|                                                                                                                                                                                                                                                                                                                                                                                                                                                                                                                                                                                                                                                                                                                                                                                                                                                                                                                                                                                                                                                                                                                                                                                                                                                                                                                                                                                                                                                                                                                                                                                                                                                                                                                                                                                                                                                                                                                                                                                                                                                                                                                           |                              |         |             |   |
|                                                                                                                                                                                                                                                                                                                                                                                                                                                                                                                                                                                                                                                                                                                                                                                                                                                                                                                                                                                                                                                                                                                                                                                                                                                                                                                                                                                                                                                                                                                                                                                                                                                                                                                                                                                                                                                                                                                                                                                                                                                                                                                           |                              |         |             |   |
|                                                                                                                                                                                                                                                                                                                                                                                                                                                                                                                                                                                                                                                                                                                                                                                                                                                                                                                                                                                                                                                                                                                                                                                                                                                                                                                                                                                                                                                                                                                                                                                                                                                                                                                                                                                                                                                                                                                                                                                                                                                                                                                           |                              |         |             |   |
|                                                                                                                                                                                                                                                                                                                                                                                                                                                                                                                                                                                                                                                                                                                                                                                                                                                                                                                                                                                                                                                                                                                                                                                                                                                                                                                                                                                                                                                                                                                                                                                                                                                                                                                                                                                                                                                                                                                                                                                                                                                                                                                           |                              |         |             |   |
|                                                                                                                                                                                                                                                                                                                                                                                                                                                                                                                                                                                                                                                                                                                                                                                                                                                                                                                                                                                                                                                                                                                                                                                                                                                                                                                                                                                                                                                                                                                                                                                                                                                                                                                                                                                                                                                                                                                                                                                                                                                                                                                           |                              |         |             |   |
|                                                                                                                                                                                                                                                                                                                                                                                                                                                                                                                                                                                                                                                                                                                                                                                                                                                                                                                                                                                                                                                                                                                                                                                                                                                                                                                                                                                                                                                                                                                                                                                                                                                                                                                                                                                                                                                                                                                                                                                                                                                                                                                           |                              |         |             |   |
|                                                                                                                                                                                                                                                                                                                                                                                                                                                                                                                                                                                                                                                                                                                                                                                                                                                                                                                                                                                                                                                                                                                                                                                                                                                                                                                                                                                                                                                                                                                                                                                                                                                                                                                                                                                                                                                                                                                                                                                                                                                                                                                           |                              |         |             |   |
|                                                                                                                                                                                                                                                                                                                                                                                                                                                                                                                                                                                                                                                                                                                                                                                                                                                                                                                                                                                                                                                                                                                                                                                                                                                                                                                                                                                                                                                                                                                                                                                                                                                                                                                                                                                                                                                                                                                                                                                                                                                                                                                           |                              |         |             |   |
| SELT PRODUKTIONSBEDINGT.                                                                                                                                                                                                                                                                                                                                                                                                                                                                                                                                                                                                                                                                                                                                                                                                                                                                                                                                                                                                                                                                                                                                                                                                                                                                                                                                                                                                                                                                                                                                                                                                                                                                                                                                                                                                                                                                                                                                                                                                                                                                                                  |                              |         |             |   |
| CHEND LINKS ODER RECHTS                                                                                                                                                                                                                                                                                                                                                                                                                                                                                                                                                                                                                                                                                                                                                                                                                                                                                                                                                                                                                                                                                                                                                                                                                                                                                                                                                                                                                                                                                                                                                                                                                                                                                                                                                                                                                                                                                                                                                                                                                                                                                                   | S MIT STIF                   | TLEIS   | TE.         | С |
| E CHANGED CONDITIONAL O                                                                                                                                                                                                                                                                                                                                                                                                                                                                                                                                                                                                                                                                                                                                                                                                                                                                                                                                                                                                                                                                                                                                                                                                                                                                                                                                                                                                                                                                                                                                                                                                                                                                                                                                                                                                                                                                                                                                                                                                                                                                                                   |                              |         |             |   |
| THE LEFT OR RIGHT SIDE WI                                                                                                                                                                                                                                                                                                                                                                                                                                                                                                                                                                                                                                                                                                                                                                                                                                                                                                                                                                                                                                                                                                                                                                                                                                                                                                                                                                                                                                                                                                                                                                                                                                                                                                                                                                                                                                                                                                                                                                                                                                                                                                 | ITH PIN H                    | EADEI   | २.          |   |
|                                                                                                                                                                                                                                                                                                                                                                                                                                                                                                                                                                                                                                                                                                                                                                                                                                                                                                                                                                                                                                                                                                                                                                                                                                                                                                                                                                                                                                                                                                                                                                                                                                                                                                                                                                                                                                                                                                                                                                                                                                                                                                                           |                              |         |             |   |
|                                                                                                                                                                                                                                                                                                                                                                                                                                                                                                                                                                                                                                                                                                                                                                                                                                                                                                                                                                                                                                                                                                                                                                                                                                                                                                                                                                                                                                                                                                                                                                                                                                                                                                                                                                                                                                                                                                                                                                                                                                                                                                                           | 1300 1300                    |         |             |   |
| (k)   (k)       (k)   (k)   (k)   (k)   (k)   (k)   (k)   (k)   (k)   (k)   (k)   (k)   (k)   (k)   (k)   (k)   (k)   (k)   (k)   (k)   (k)   (k)   (k)   (k)   (k)   (k)   (k)   (k)   (k)   (k)   (k)   (k)   (k)   (k)   (k)   (k)   (k)   (k)   (k)   (k)   (k)   (k)   (k)   (k)   (k)   (k)   (k)   (k)   (k)   (k)   (k)   (k)   (k)   (k)   (k)   (k)   (k)   (k)   (k)   (k)   (k)   (k)   (k)   (k)   (k)   (k)   (k)   (k)   (k)   (k)   (k)   (k)   (k)   (k)   (k)   (k)   (k)   (k)   (k)   (k)   (k)   (k)   (k)   (k)   (k)   (k)   (k)   (k)   (k)   (k)   (k)   (k)   (k)   (k)   (k)   (k)   (k)   (k)   (k)   (k)   (k)   (k)   (k)   (k)   (k)   (k)   (k)   (k)   (k)   (k)   (k)   (k)   (k)   (k)   (k)   (k)   (k)   (k)   (k)   (k)   (k)   (k)   (k)   (k)   (k)   (k)   (k)   (k)   (k)   (k)   (k)   (k)   (k)   (k)   (k)   (k)   (k)   (k)   (k)   (k)   (k)   (k)   (k)   (k)   (k)   (k)   (k)   (k)   (k)   (k)   (k)   (k)   (k)   (k)   (k)   (k)   (k)   (k)   (k)   (k)   (k)   (k)   (k)   (k)   (k)   (k)   (k)   (k)   (k)   (k)   (k)   (k)   (k)   (k)   (k)   (k)   (k)   (k)   (k)   (k)   (k)   (k)   (k)   (k)   (k)   (k)   (k)   (k)   (k)   (k)   (k)   (k)   (k)   (k)   (k)   (k)   (k)   (k)   (k)   (k)   (k)   (k)   (k)   (k)   (k)   (k)   (k)   (k)   (k)   (k)   (k)   (k)   (k)   (k)   (k)   (k)   (k)   (k)   (k)   (k)   (k)   (k)   (k)   (k)   (k)   (k)   (k)   (k)   (k)   (k)   (k)   (k)   (k)   (k)   (k)   (k)   (k)   (k)   (k)   (k)   (k)   (k)   (k)   (k)   (k)   (k)   (k)   (k)   (k)   (k)   (k)   (k)   (k)   (k)   (k)   (k)   (k)   (k)   (k)   (k)   (k)   (k)   (k)   (k)   (k)   (k)   (k)   (k)   (k)   (k)   (k)   (k)   (k)   (k)   (k)   (k)   (k)   (k)   (k)   (k)   (k)   (k)   (k)   (k)   (k)   (k)   (k)   (k)   (k)   (k)   (k)   (k)   (k)   (k)   (k)   (k)   (k)   (k)   (k)   (k)   (k)   (k)   (k)   (k)   (k)   (k)   (k)   (k)   (k)   (k)   (k)   (k)   (k)   (k)   (k)   (k)   (k)   (k)   (k)   (k)   (k)   (k)   (k)   (k)   (k)   (k)   (k)   (k)   (k)   (k)   (k)   (k)   (k)   (k)   (k)   (k)   (k)   (k) |                              |         |             |   |
| ╪ <del>╤</del> ┙╱╤╪╤╡╻╴╻╞╤┾╌┾╤┙╱╤                                                                                                                                                                                                                                                                                                                                                                                                                                                                                                                                                                                                                                                                                                                                                                                                                                                                                                                                                                                                                                                                                                                                                                                                                                                                                                                                                                                                                                                                                                                                                                                                                                                                                                                                                                                                                                                                                                                                                                                                                                                                                         |                              |         |             |   |
| ╉ <i>┩</i> ╭╉╤╪┱┨╹ <u>╹</u> ┖ <del>╞╒╞╒</del> ┙╭╬╴                                                                                                                                                                                                                                                                                                                                                                                                                                                                                                                                                                                                                                                                                                                                                                                                                                                                                                                                                                                                                                                                                                                                                                                                                                                                                                                                                                                                                                                                                                                                                                                                                                                                                                                                                                                                                                                                                                                                                                                                                                                                        | <u>₽₽₽</u>                   |         |             |   |
|                                                                                                                                                                                                                                                                                                                                                                                                                                                                                                                                                                                                                                                                                                                                                                                                                                                                                                                                                                                                                                                                                                                                                                                                                                                                                                                                                                                                                                                                                                                                                                                                                                                                                                                                                                                                                                                                                                                                                                                                                                                                                                                           | 212                          |         |             |   |
|                                                                                                                                                                                                                                                                                                                                                                                                                                                                                                                                                                                                                                                                                                                                                                                                                                                                                                                                                                                                                                                                                                                                                                                                                                                                                                                                                                                                                                                                                                                                                                                                                                                                                                                                                                                                                                                                                                                                                                                                                                                                                                                           |                              |         |             |   |
| ╶╢╷╢╾╢╼╢╼╟┑╶╴╶╢╼╟╼╟╷╢╼                                                                                                                                                                                                                                                                                                                                                                                                                                                                                                                                                                                                                                                                                                                                                                                                                                                                                                                                                                                                                                                                                                                                                                                                                                                                                                                                                                                                                                                                                                                                                                                                                                                                                                                                                                                                                                                                                                                                                                                                                                                                                                    |                              |         |             |   |
| ╊╪╡╞╈╋╪╫┾╋╪╫<br>┶╫╴╫╨╫╨╫╨╫┙<br>╺╫╨╫╨╫╨╫                                                                                                                                                                                                                                                                                                                                                                                                                                                                                                                                                                                                                                                                                                                                                                                                                                                                                                                                                                                                                                                                                                                                                                                                                                                                                                                                                                                                                                                                                                                                                                                                                                                                                                                                                                                                                                                                                                                                                                                                                                                                                   | ╪ <del>╹╪╔╗╡</del><br>╫╨╫╨╫╜ |         |             | B |
| ψψψψψ ψψψψ                                                                                                                                                                                                                                                                                                                                                                                                                                                                                                                                                                                                                                                                                                                                                                                                                                                                                                                                                                                                                                                                                                                                                                                                                                                                                                                                                                                                                                                                                                                                                                                                                                                                                                                                                                                                                                                                                                                                                                                                                                                                                                                | ΨΨΨ                          |         |             |   |
|                                                                                                                                                                                                                                                                                                                                                                                                                                                                                                                                                                                                                                                                                                                                                                                                                                                                                                                                                                                                                                                                                                                                                                                                                                                                                                                                                                                                                                                                                                                                                                                                                                                                                                                                                                                                                                                                                                                                                                                                                                                                                                                           |                              |         |             |   |
|                                                                                                                                                                                                                                                                                                                                                                                                                                                                                                                                                                                                                                                                                                                                                                                                                                                                                                                                                                                                                                                                                                                                                                                                                                                                                                                                                                                                                                                                                                                                                                                                                                                                                                                                                                                                                                                                                                                                                                                                                                                                                                                           |                              |         |             |   |
|                                                                                                                                                                                                                                                                                                                                                                                                                                                                                                                                                                                                                                                                                                                                                                                                                                                                                                                                                                                                                                                                                                                                                                                                                                                                                                                                                                                                                                                                                                                                                                                                                                                                                                                                                                                                                                                                                                                                                                                                                                                                                                                           |                              |         |             |   |
|                                                                                                                                                                                                                                                                                                                                                                                                                                                                                                                                                                                                                                                                                                                                                                                                                                                                                                                                                                                                                                                                                                                                                                                                                                                                                                                                                                                                                                                                                                                                                                                                                                                                                                                                                                                                                                                                                                                                                                                                                                                                                                                           |                              |         |             |   |
|                                                                                                                                                                                                                                                                                                                                                                                                                                                                                                                                                                                                                                                                                                                                                                                                                                                                                                                                                                                                                                                                                                                                                                                                                                                                                                                                                                                                                                                                                                                                                                                                                                                                                                                                                                                                                                                                                                                                                                                                                                                                                                                           |                              |         |             |   |
| EICHNUNG GÜLTIG AB                                                                                                                                                                                                                                                                                                                                                                                                                                                                                                                                                                                                                                                                                                                                                                                                                                                                                                                                                                                                                                                                                                                                                                                                                                                                                                                                                                                                                                                                                                                                                                                                                                                                                                                                                                                                                                                                                                                                                                                                                                                                                                        | KW 32                        | 2/9     |             |   |
|                                                                                                                                                                                                                                                                                                                                                                                                                                                                                                                                                                                                                                                                                                                                                                                                                                                                                                                                                                                                                                                                                                                                                                                                                                                                                                                                                                                                                                                                                                                                                                                                                                                                                                                                                                                                                                                                                                                                                                                                                                                                                                                           |                              |         |             |   |
| ETE TE Conn                                                                                                                                                                                                                                                                                                                                                                                                                                                                                                                                                                                                                                                                                                                                                                                                                                                                                                                                                                                                                                                                                                                                                                                                                                                                                                                                                                                                                                                                                                                                                                                                                                                                                                                                                                                                                                                                                                                                                                                                                                                                                                               | ectivity                     |         |             |   |
|                                                                                                                                                                                                                                                                                                                                                                                                                                                                                                                                                                                                                                                                                                                                                                                                                                                                                                                                                                                                                                                                                                                                                                                                                                                                                                                                                                                                                                                                                                                                                                                                                                                                                                                                                                                                                                                                                                                                                                                                                                                                                                                           |                              |         |             |   |
| AMPMODU IV GEHAE<br>Einreihig                                                                                                                                                                                                                                                                                                                                                                                                                                                                                                                                                                                                                                                                                                                                                                                                                                                                                                                                                                                                                                                                                                                                                                                                                                                                                                                                                                                                                                                                                                                                                                                                                                                                                                                                                                                                                                                                                                                                                                                                                                                                                             | USE,                         |         |             |   |
| LINKLIHIG                                                                                                                                                                                                                                                                                                                                                                                                                                                                                                                                                                                                                                                                                                                                                                                                                                                                                                                                                                                                                                                                                                                                                                                                                                                                                                                                                                                                                                                                                                                                                                                                                                                                                                                                                                                                                                                                                                                                                                                                                                                                                                                 |                              |         |             | А |
| CAGE CODE DRAWING NO                                                                                                                                                                                                                                                                                                                                                                                                                                                                                                                                                                                                                                                                                                                                                                                                                                                                                                                                                                                                                                                                                                                                                                                                                                                                                                                                                                                                                                                                                                                                                                                                                                                                                                                                                                                                                                                                                                                                                                                                                                                                                                      |                              | RESTRIC | TED TO      |   |
| 0779 <b>C</b> -925369                                                                                                                                                                                                                                                                                                                                                                                                                                                                                                                                                                                                                                                                                                                                                                                                                                                                                                                                                                                                                                                                                                                                                                                                                                                                                                                                                                                                                                                                                                                                                                                                                                                                                                                                                                                                                                                                                                                                                                                                                                                                                                     |                              |         | -           |   |
| SCALE SHE                                                                                                                                                                                                                                                                                                                                                                                                                                                                                                                                                                                                                                                                                                                                                                                                                                                                                                                                                                                                                                                                                                                                                                                                                                                                                                                                                                                                                                                                                                                                                                                                                                                                                                                                                                                                                                                                                                                                                                                                                                                                                                                 | EET 1 OF 1                   | REV     | ′<br>\\\/ 1 |   |
|                                                                                                                                                                                                                                                                                                                                                                                                                                                                                                                                                                                                                                                                                                                                                                                                                                                                                                                                                                                                                                                                                                                                                                                                                                                                                                                                                                                                                                                                                                                                                                                                                                                                                                                                                                                                                                                                                                                                                                                                                                                                                                                           |                              |         | W1          |   |
|                                                                                                                                                                                                                                                                                                                                                                                                                                                                                                                                                                                                                                                                                                                                                                                                                                                                                                                                                                                                                                                                                                                                                                                                                                                                                                                                                                                                                                                                                                                                                                                                                                                                                                                                                                                                                                                                                                                                                                                                                                                                                                                           |                              |         |             |   |