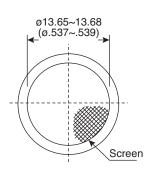

### **Electrical Specifications:**

- Center frequency (f<sub>0</sub>): 40.0KHz ± 1.0KHz
- Nominal impedance: 1,000Ω
- Sound pressure level @ f<sub>0</sub>: 117dB
- Sensitivity @  $f_0$ : -65dB (0dB = 1V/ $\mu$  bar)
- Beam angle -6dB: 40°
- Capacitance @ 1KHz: 2,400pF ± 20%