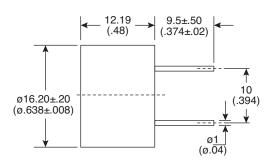

## **Ultrasonic Transducer**

Date: 9/3/13

Dimensions: mm (In.)

### Part Number:

255-400PT160-ROX



# Transducer





KT-400551

### **Electrical Specifications:**

- Center frequency (f<sub>0</sub>): 40.0KHz ± 1.0KHz
- Nominal impedance: 1,000Ω
- Sound pressure level @ f<sub>0</sub>: 117dB
- Sensitivity @  $f_0$ : -65dB (0dB = 1V/ $\mu$  bar)
- Beam angle -6dB: 40°
- Capacitance @ 1KHz: 2,400pF ± 20%

### **Soldering Specifications:**

 Hand Soldering Temperature and Time: <360° C at <3 seconds</li>

### **Mechanical Specifications:**

- Operating temperature: -30°C ~ +70°C
- Storage temperature: -40°C ~ +80°C

### Notes:

RoHS Compliant by Exemption

**Available from Mouser Electronics** 

www.mouser.com

(800) 346-6873

# **Mouser Electronics**

**Authorized Distributor** 

Click to View Pricing, Inventory, Delivery & Lifecycle Information:

Kobitone:

255-400PT160-ROX