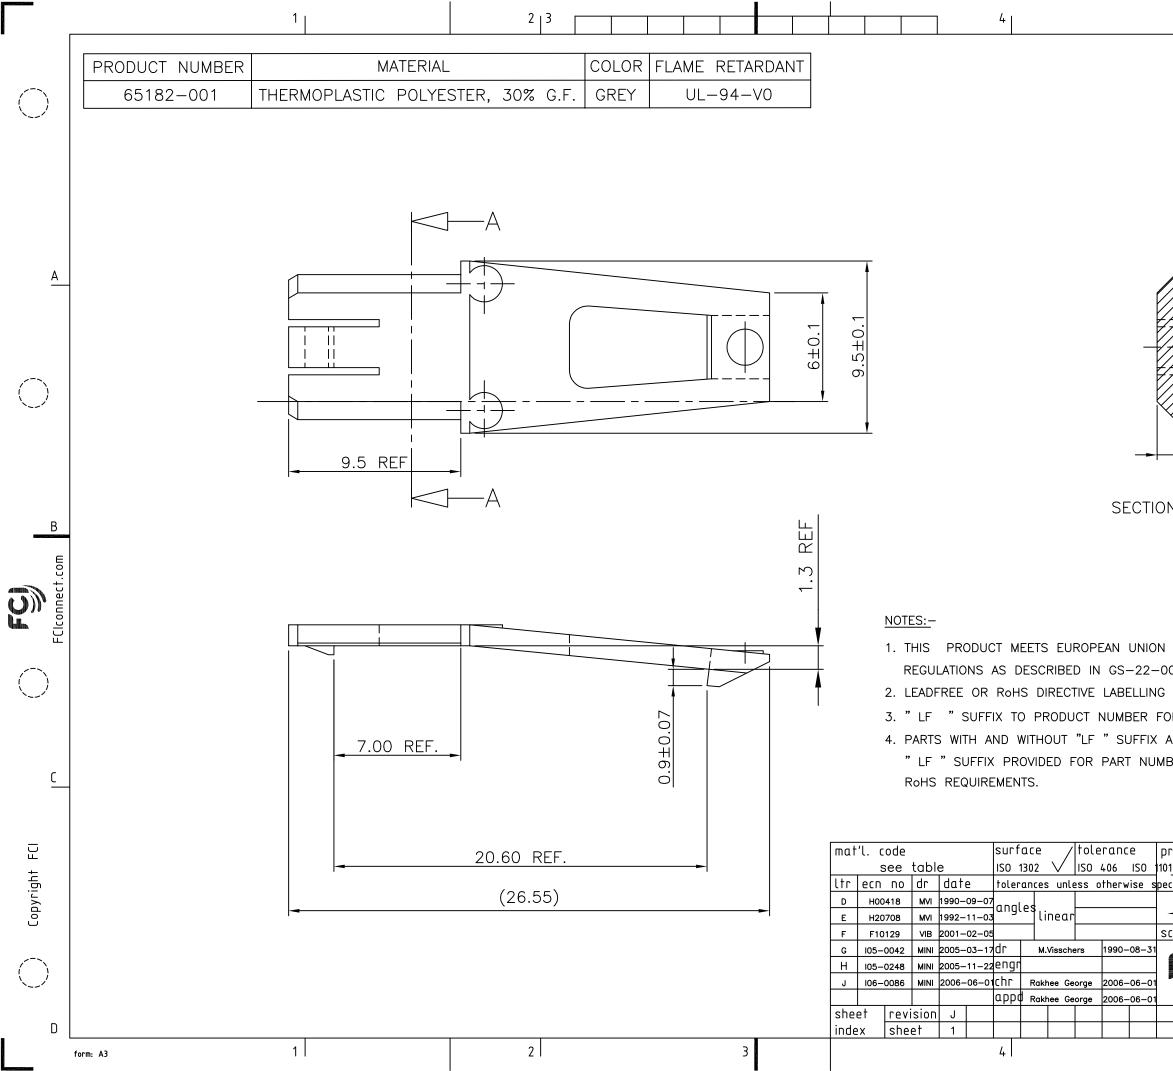

|                                                                                                                                                                                                                                                               | <u> </u> |
|---------------------------------------------------------------------------------------------------------------------------------------------------------------------------------------------------------------------------------------------------------------|----------|
| N A-A                                                                                                                                                                                                                                                         | В        |
| DIRECTIVES AND OTHER COUNTRY<br>08.<br>TO BE PROVIDED AS PER GS-14-920.<br>OR ROHS COMPATIBLE/ LEADFREE VERSION.<br>ARE FORM-FIT AND FUNCTIONALLY IDENTICAL.<br>BER STANDARDISATION OF PART THAT MEETS<br>TO jection product family<br>title<br>LOCKING LATCH | <u> </u> |
| cale -   dwg no sheet 1 of 1 size   65182 A3   type CUSTOMER Drawing   5 6   0M: Rev:J STATUS: Released Printed: May 14,                                                                                                                                      | D        |