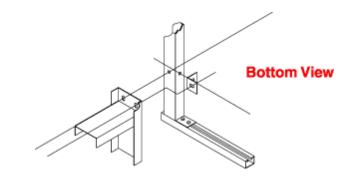

## **Freestanding Enclosure Center Panel Supports**

1418FS and HN4FS Series Enclosures

- Adapts panels, swing frames, and panel rails from single door enclosures so they can be used on double door enclosures.
- Suitable for single or dual access double door enclosures.
- Center panel support mounts into front to back mounting channels (top and bottom) founc in two door enclosures.
- Allows a combination of two 20" panels in a 48" wide enclosure, two 26" panels in a 60" wide enclosure, or two 32" panels in a 72" wide enclosure.
- Width is adjustable from 1.91" to 2.34".
- Support may be positioned at any depth within the enclosure.
- Finished in white.