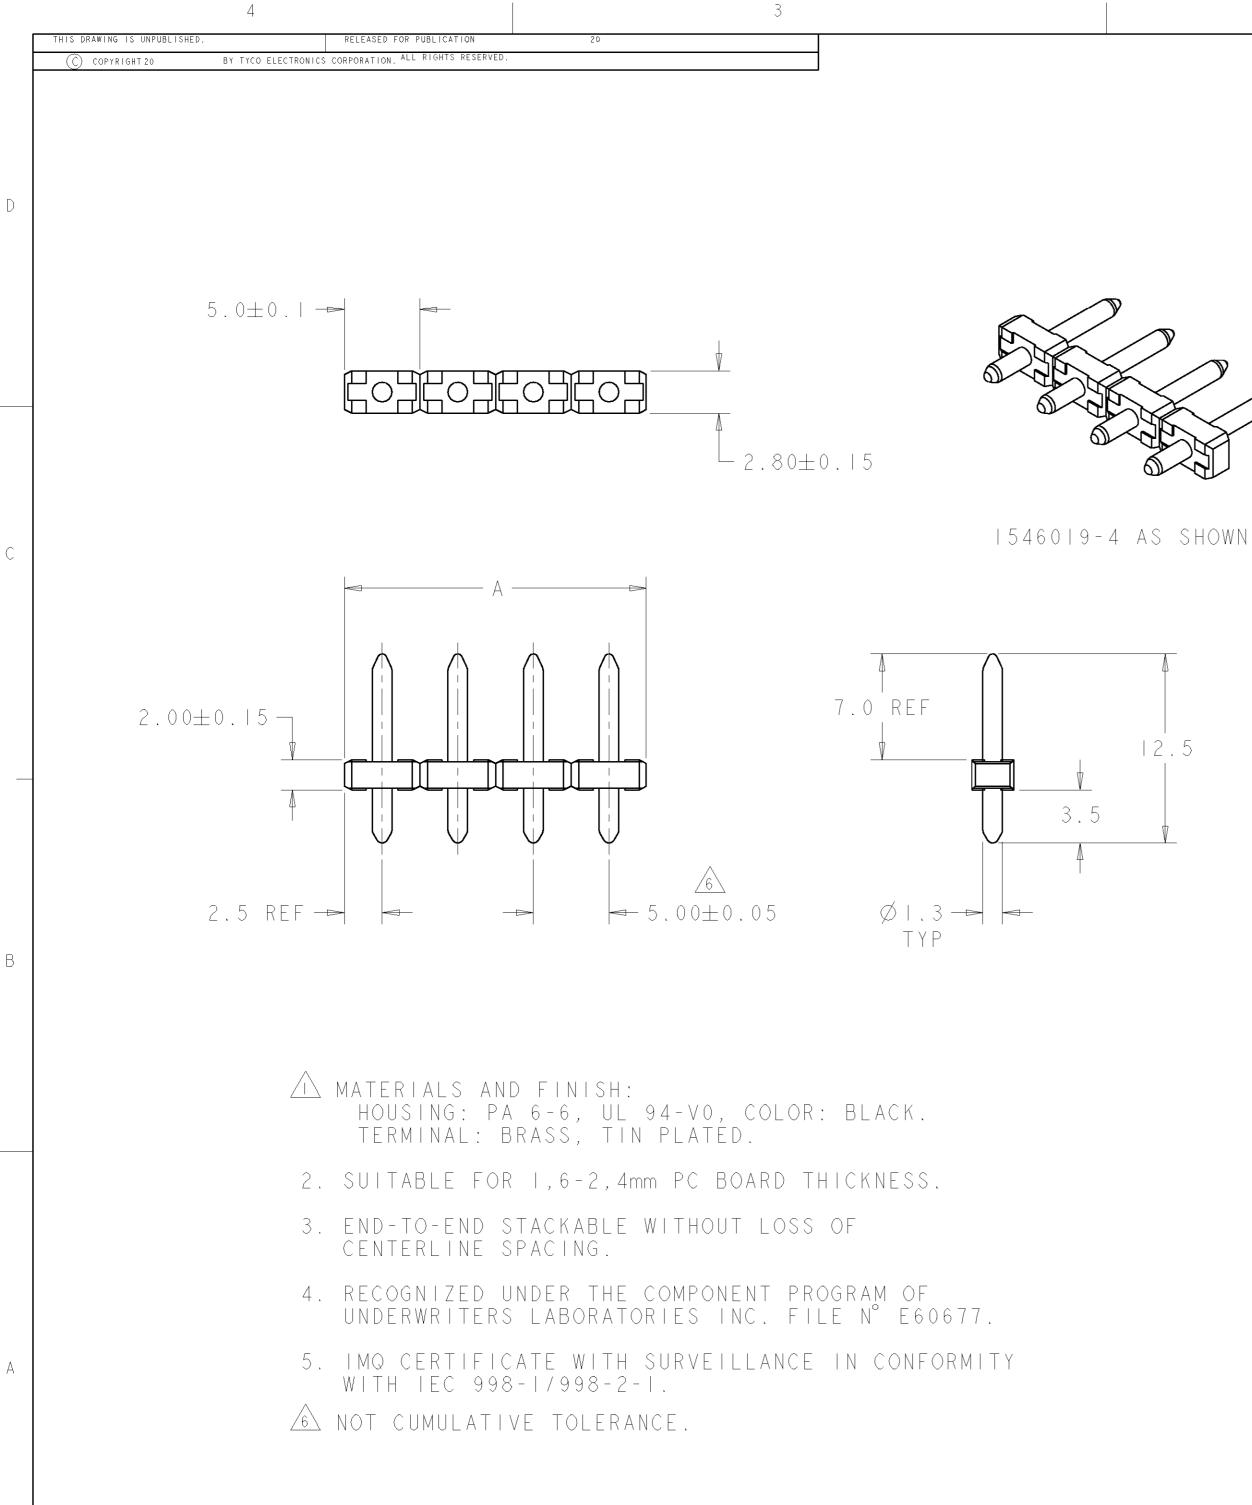

AMP 1471-9 REV 31MAR2000

|                                                                          | $\emptyset \mid .4^{+0. }_{0} = $<br>$\oplus \emptyset 0. $                                                                                                                 | $ \bigcirc $ $ \bigcirc $ $ \bigcirc $                                                       |                            | <b>⊢</b> 5.0                                                   |                                   |
|--------------------------------------------------------------------------|-----------------------------------------------------------------------------------------------------------------------------------------------------------------------------|----------------------------------------------------------------------------------------------|----------------------------|----------------------------------------------------------------|-----------------------------------|
|                                                                          | RECOM                                                                                                                                                                       | MENDED PC                                                                                    | Board L                    | AYOUT                                                          |                                   |
|                                                                          |                                                                                                                                                                             |                                                                                              |                            |                                                                |                                   |
|                                                                          |                                                                                                                                                                             |                                                                                              |                            |                                                                |                                   |
|                                                                          |                                                                                                                                                                             |                                                                                              |                            |                                                                |                                   |
|                                                                          |                                                                                                                                                                             |                                                                                              |                            |                                                                |                                   |
|                                                                          |                                                                                                                                                                             |                                                                                              |                            |                                                                |                                   |
|                                                                          |                                                                                                                                                                             |                                                                                              | 125                        | 25                                                             | 2-1546019-5                       |
|                                                                          |                                                                                                                                                                             |                                                                                              | 120                        | 24                                                             | 2-1546019-4                       |
|                                                                          |                                                                                                                                                                             |                                                                                              | 115                        | 23                                                             | 2-1546019-3<br>2-1546019-2        |
|                                                                          |                                                                                                                                                                             |                                                                                              | 105                        | 21                                                             | 2-1546019-2                       |
|                                                                          |                                                                                                                                                                             |                                                                                              | 100                        | 20                                                             | 2-1546019-0                       |
|                                                                          |                                                                                                                                                                             |                                                                                              | 95                         | 19                                                             | - 5460 9-9                        |
|                                                                          |                                                                                                                                                                             |                                                                                              | 90                         | 18                                                             | - 5460 9-8                        |
|                                                                          |                                                                                                                                                                             |                                                                                              | 85                         | 7                                                              | -   5 4 6 0   9 - 7               |
|                                                                          |                                                                                                                                                                             |                                                                                              | 80                         | 6<br>  5                                                       | -   5460 9-6<br>  -   5460 9-5    |
|                                                                          |                                                                                                                                                                             |                                                                                              | 70                         | 4                                                              | 1-1546019-4                       |
|                                                                          |                                                                                                                                                                             |                                                                                              | 65                         | 13                                                             | - 5460 9-3                        |
|                                                                          |                                                                                                                                                                             |                                                                                              | 60                         | 12                                                             | - 5460 9-2                        |
|                                                                          |                                                                                                                                                                             |                                                                                              | 55                         |                                                                | -   5 4 6 0   9 -                 |
|                                                                          |                                                                                                                                                                             |                                                                                              | 50                         | 0                                                              | - 5460 9-0<br> 5460 9-9           |
|                                                                          |                                                                                                                                                                             |                                                                                              | 45                         | 9 8                                                            | 546019-8                          |
|                                                                          |                                                                                                                                                                             |                                                                                              | 35                         | 7                                                              | 1546019-7                         |
|                                                                          |                                                                                                                                                                             |                                                                                              | 30                         | 6                                                              | 1546019-6                         |
|                                                                          |                                                                                                                                                                             |                                                                                              | 25                         | 5                                                              | 5460 9-5                          |
|                                                                          |                                                                                                                                                                             |                                                                                              | 20                         | 4                                                              | 5460 9-4                          |
|                                                                          |                                                                                                                                                                             |                                                                                              | 15                         | 3                                                              | 5460 9-3                          |
|                                                                          |                                                                                                                                                                             |                                                                                              | 10                         | 2                                                              | 5460 9-2                          |
|                                                                          |                                                                                                                                                                             |                                                                                              |                            | NO OF<br>POSN                                                  | P A R T<br>N U M B E R            |
|                                                                          |                                                                                                                                                                             |                                                                                              | A                          |                                                                |                                   |
| THIS DRAWING IS A CONTROLL<br>IT IS SUBJECT TO CHANGE A<br>SUDULD BE CON | ED DOCUMENT FOR TYCO ELECTRONICS CORPORATION<br>ND THE CONTROLLING ENGINEERING ORGANIZATION<br>TACTED FOR THE LATEST REVISION.                                              | DWN 08JAN2003                                                                                |                            | Tuco Ele                                                       | ectronics                         |
|                                                                          |                                                                                                                                                                             | C RICHARD                                                                                    | BUCHANA                    | N Tyco Ele                                                     | ectronics<br>Irg, PA 17105-3608   |
| DIMENSIONS:                                                              | ED DOCUMENT FOR TYCO ELECTRONICS CORPORATION<br>ND THE CONTROLLING ENGINEERING ORGANIZATION<br>TACTED FOR THE LATEST REVISION.<br>TOLERANCES UNLESS<br>OTHERWISE SPECIFIED: | CHK 08 JAN 2003<br>C. RICHARD<br>APVD 08 JAN 2003<br>C. RICHARD                              | BUCHANA                    | N Tyco Ele<br>Harrisbu                                         | ırg, PA 17105-3608                |
|                                                                          | TOLERANCES UNLESS<br>OTHERWISE SPECIFIED:<br>0 PLC ±-<br>1 PLC ±.3                                                                                                          | CHR 08JAN2003<br>C.RICHARD 08JAN2003<br>C.RICHARD 08JAN2003<br>C.RICHARD<br>PRODUCT SPEC     | BUCHANA                    | N Tyco Ele<br>Harrisbu<br>NAL BLOCK F<br>UNSHROUD              | PA 17105-3608<br>PIN HEADER<br>ED |
| DIMENSIONS:                                                              | O PLC ±-<br>I PLC ±.<br>2 PLC ±.25<br>3 PLC ±-                                                                                                                              | CHK 08 JAN 2003<br>C. RICHARD<br>APVD 08 JAN 2003<br>C. RICHARD                              | BUCHANA<br>NAME<br>TERMIN  | N Tyco Ele<br>Harrisbu<br>NAL BLOCK F<br>UNSHROUD<br>5.0 mm Pl | PIN HEADER<br>ED<br>TCH           |
| DIMENSIONS:                                                              | O PLC ±-<br>I PLC ±.<br>2 PLC ±.<br>2 PLC ±.25                                                                                                                              | CHK 08 JAN 2003<br>C. RICHARD<br>APVD 08 JAN 2003<br>C. RICHARD<br>PRODUCT SPEC<br>108-20166 | BUCHANAI<br>NAME<br>TERMIN | N Tyco Ele<br>Harrisbu<br>NAL BLOCK F<br>UNSHROUD<br>5.0 mm Pl | PA 17105-3608<br>PIN HEADER<br>ED |