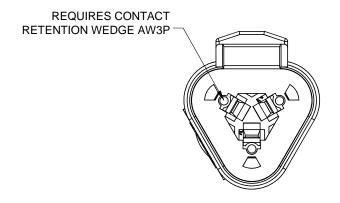

NOTES: UNLESS OTHERWISE SPECIFIED

1. MATERIAL:

HOUSING: THERMOPLASTIC **SEAL: SILICONE RUBBER** 

2. MODIFICATIONS: END CAP

- 3. SPECIFICATIONS:
  - 3.1 CURRENT RATING: 13 AMPS
  - 3.2 OPERATING TEMPERATURE: -55°C TO +125°C
  - 3.3 DIELECTRIC WITHSTANDING VOLTAGE: LESS THAN 2 MILLIAMPS CURRENT LEAKAGE @ 1500 VOLTS AC.
  - 3.4 INSULATION RESISTANCE: 1000 MEGOHMS MIN @ 25°C.
  - 3.5 MOISTURE RESISTANCE: IP67 (MATED CONDITION)
  - 3.6 MATING CYCLE DURABILITY: 100 CYCLES
  - 3.7 RoHS COMPLIANT
- 4. MATING PART: AT06-3S\* RECEPTACLE (\* = MODIFICATIONS AND COLORS)
- 5. ALL DIMENSIONS ARE FOR REFERENCE USE ONLY.
- 6 CONTACT SIZE AND REAR SEAL WIRE RANGE:

RECEPTACLE, 3 PIN, AT SERIES, END CAP

AT04-3P-EC01XXX

3