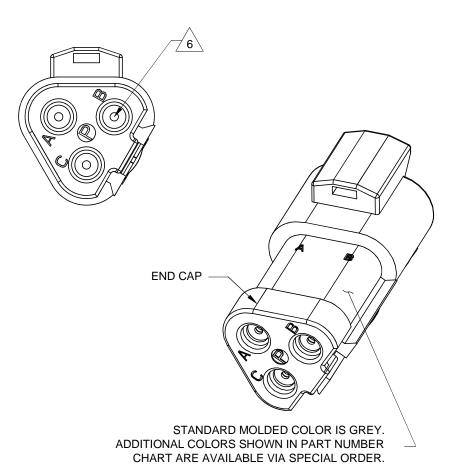

| PART N | PART NUMBER CHART |  |  |  |  |
|--------|-------------------|--|--|--|--|
| COLOR  | PART NUMBER       |  |  |  |  |
| GREY   | AT04-3P-EC01      |  |  |  |  |
| BLACK  | AT04-3P-EC01BLK   |  |  |  |  |
| BLUE   | AT04-3P-EC01BLU   |  |  |  |  |
| BROWN  | AT04-3P-EC01BRN   |  |  |  |  |
| GREEN  | AT04-3P-EC01GRN   |  |  |  |  |
| RED    | AT04-3P-EC01RED   |  |  |  |  |
| WHITE  | AT04-3P-EC01WHT   |  |  |  |  |
| YELLOW | AT04-3P-EC01YEL   |  |  |  |  |

RECEPTACLE, 3 PIN, AT SERIES, END CAP

AT04-3P-EC01XXX

3