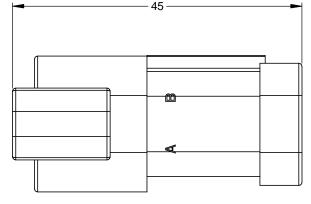

NOTES: UNLESS OTHERWISE SPECIFIED

1. MATERIAL:

HOUSING: THERMOPLASTIC **SEAL: SILICONE RUBBER** 

2. MODIFICATIONS: END CAP

- 3. SPECIFICATIONS:
  - 3.1 CURRENT RATING: 13 AMPS
  - 3.2 OPERATING TEMPERATURE: -55°C TO +125°C
  - 3.3 DIELECTRIC WITHSTANDING VOLTAGE: LESS THAN 2 MILLIAMPS CURRENT LEAKAGE @ 1500 VOLTS AC.
  - 3.4 INSULATION RESISTANCE: 1000 MEGOHMS MIN @ 25°C.
  - 3.5 MOISTURE RESISTANCE: IP67 (MATED CONDITION)
  - 3.6 MATING CYCLE DURABILITY: 100 CYCLES
  - 3.7 RoHS COMPLIANT
- 4. MATING PART: AT06-3S\* RECEPTACLE (\* = MODIFICATIONS AND COLORS)
- 5. ALL DIMENSIONS ARE FOR REFERENCE USE ONLY.
- 6 CONTACT SIZE AND REAR SEAL WIRE RANGE:

RECEPTACLE, 3 PIN, AT SERIES, END CAP

AT04-3P-EC01XXX

3