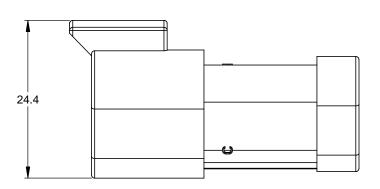

NOTES: UNLESS OTHERWISE SPECIFIED

1. MATERIAL:

HOUSING: THERMOPLASTIC **SEAL: SILICONE RUBBER** 

2. MODIFICATIONS: END CAP

- 3. SPECIFICATIONS:
  - 3.1 CURRENT RATING: 13 AMPS
  - 3.2 OPERATING TEMPERATURE: -55°C TO +125°C
  - 3.3 DIELECTRIC WITHSTANDING VOLTAGE: LESS THAN 2 MILLIAMPS CURRENT LEAKAGE @ 1500 VOLTS AC.
  - 3.4 INSULATION RESISTANCE: 1000 MEGOHMS MIN @ 25°C.
  - 3.5 MOISTURE RESISTANCE: IP67 (MATED CONDITION)
  - 3.6 MATING CYCLE DURABILITY: 100 CYCLES
  - 3.7 RoHS COMPLIANT
- 4. MATING PART: AT06-3S\* RECEPTACLE (\* = MODIFICATIONS AND COLORS)
- 5. ALL DIMENSIONS ARE FOR REFERENCE USE ONLY.
- 6 CONTACT SIZE AND REAR SEAL WIRE RANGE:

RECEPTACLE, 3 PIN, AT SERIES, END CAP

AT04-3P-EC01XXX

3