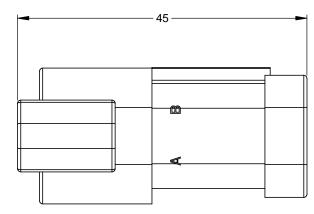

NOTES: UNLESS OTHERWISE SPECIFIED

1. MATERIAL:

HOUSING: THERMOPLASTIC **SEAL: SILICONE RUBBER** 

2. MODIFICATIONS: END CAP

- 3. SPECIFICATIONS:
  - 3.1 CURRENT RATING: 13 AMPS
  - 3.2 OPERATING TEMPERATURE: -55°C TO +125°C
  - 3.3 DIELECTRIC WITHSTANDING VOLTAGE: LESS THAN 2 MILLIAMPS CURRENT LEAKAGE @ 1500 VOLTS AC.
  - 3.4 INSULATION RESISTANCE: 1000 MEGOHMS MIN @ 25°C.
  - 3.5 MOISTURE RESISTANCE: IP67 (MATED CONDITION)
  - 3.6 MATING CYCLE DURABILITY: 100 CYCLES
  - 3.7 RoHS COMPLIANT
- 4. MATING PART: AT06-3S\* RECEPTACLE (\* = MODIFICATIONS AND COLORS)
- 5. ALL DIMENSIONS ARE FOR REFERENCE USE ONLY.
- 6 CONTACT SIZE AND REAR SEAL WIRE RANGE:

RECEPTACLE, 3 PIN, AT SERIES, END CAP

AT04-3P-EC01XXX

3