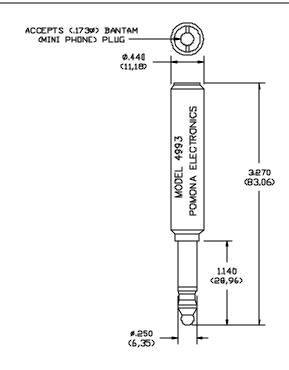

### **MATERIALS:**

Conn: 1<sup>ST</sup>. End: Phone Plug, PJ-051. Brass, Unplated

Insulation: Nylon Color: Red

Marking: "MODEL 4993, POMONA ELECTRONICS."

Conn: 2<sup>nd</sup> End: Miniature Phone Jack (Bantam).

## **ORDERING INFORMATION:** Model 4993

All dimensions are in inches. Tolerances (except noted):  $.xx = \pm .02$ " (,51 mm),  $.xxx = \pm .005$ " (,127 mm). All specifications are to the latest revisions. Specifications are subject to change without notice. Registered trademarks are the property of their respective companies. Made in USA