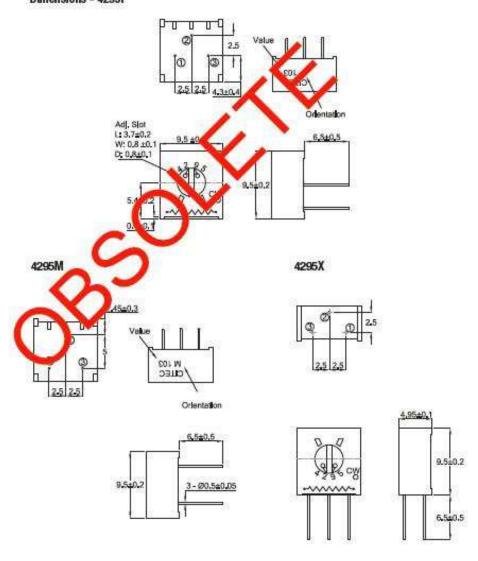

| 250 Hrs at 125°C 5 Cycles -55°C to +125°C 4000 Bumps; 40G 10 - 500Hz; 30 G 200 Cycles, Min. ΔR < 3% after 1000 Hrs. at 0.5 waits Sealed for board washing (85°C Florinert) 55/125/56 |

## Dimensions - 4295P





# Type 4295 Series

#### Dimensions - 4295MF/PF



# **Mouser Electronics**

**Authorized Distributor** 

Click to View Pricing, Inventory, Delivery & Lifecycle Information:

<u>TE Connectivity</u>: 404806432013