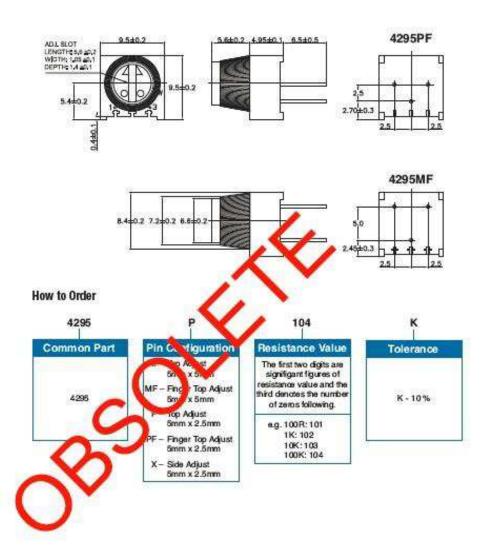

| 250 Hrs at 125°C 5 Cycles -55°C to +125°C 4000 Bumps; 40G 10 - 500Hz; 30 G 200 Cycles, Min. ΔR < 3% after 1000 Hrs. at 0.5 waits Sealed for board washing (85°C Florinert) 55/125/56 |

## Dimensions - 4295P





# Type 4295 Series

#### Dimensions - 4295MF/PF



# **Mouser Electronics**

**Authorized Distributor** 

Click to View Pricing, Inventory, Delivery & Lifecycle Information:

<u>TE Connectivity</u>: 404806432013