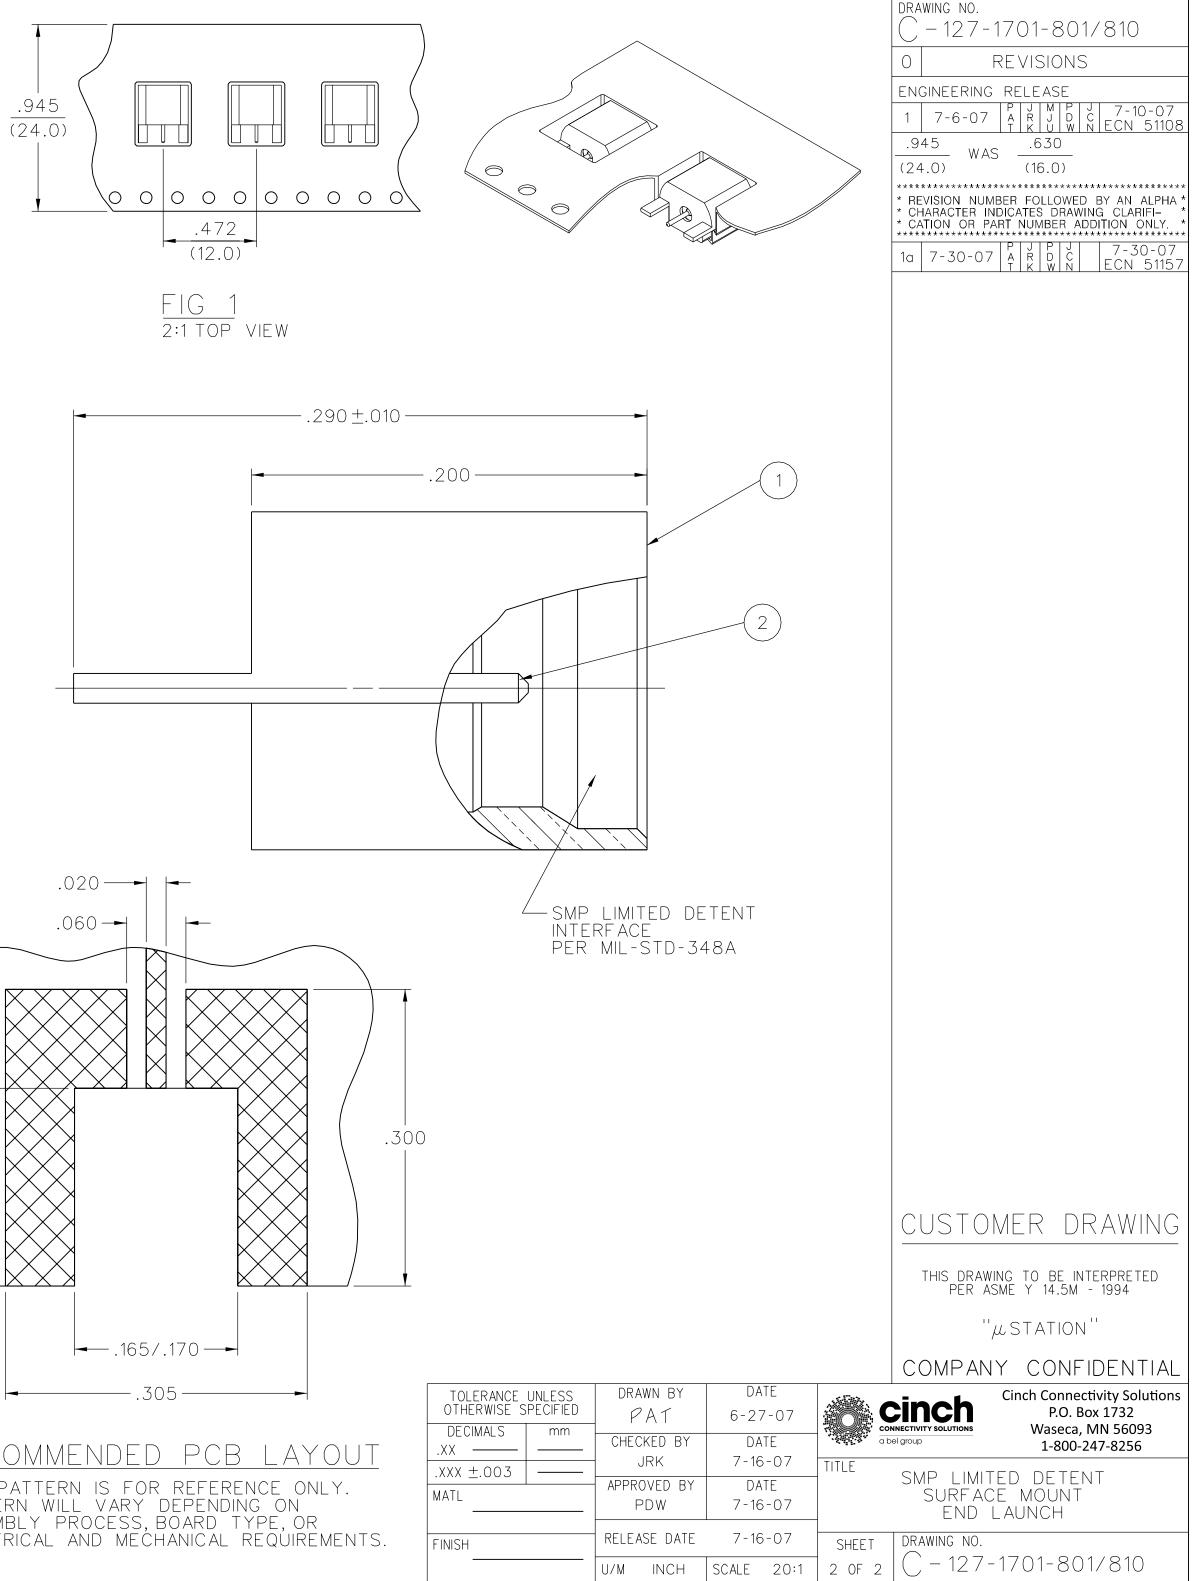

| PART NUMBER  | ITEM (1)<br>BODY                                                                                 | ITEM (2)<br>Contact                                                                              | ITEM (3)<br>INSULATOR |                                         |
|--------------|--------------------------------------------------------------------------------------------------|--------------------------------------------------------------------------------------------------|-----------------------|-----------------------------------------|
|              | 1000                                                                                             |                                                                                                  |                       | PACKAGING                               |
| 127-1701-801 | BERYLLIUM COPPER<br>GOLD PL .00005 MIN OVER<br>NICKEL PL .00005 MIN OVER<br>COPPER PL .00005 MIN | BERYLLIUM COPPER<br>GOLD PL .00005 MIN OVER<br>NICKEL PL .00005 MIN OVER<br>COPPER PL .00005 MIN | TEFLON                | BULK PACK<br>5 PCS/BAG                  |
| 127-1701-802 | BERYLLIUM COPPER<br>GOLD PL .00005 MIN OVER<br>NICKEL PL .00005 MIN OVER<br>COPPER PL .00005 MIN | BERYLLIUM COPPER<br>GOLD PL .00005 MIN OVER<br>NICKEL PL .00005 MIN OVER<br>COPPER PL .00005 MIN | TEFLON                | TAPE AND REEL<br>1000 PCS.<br>PER FIG 1 |