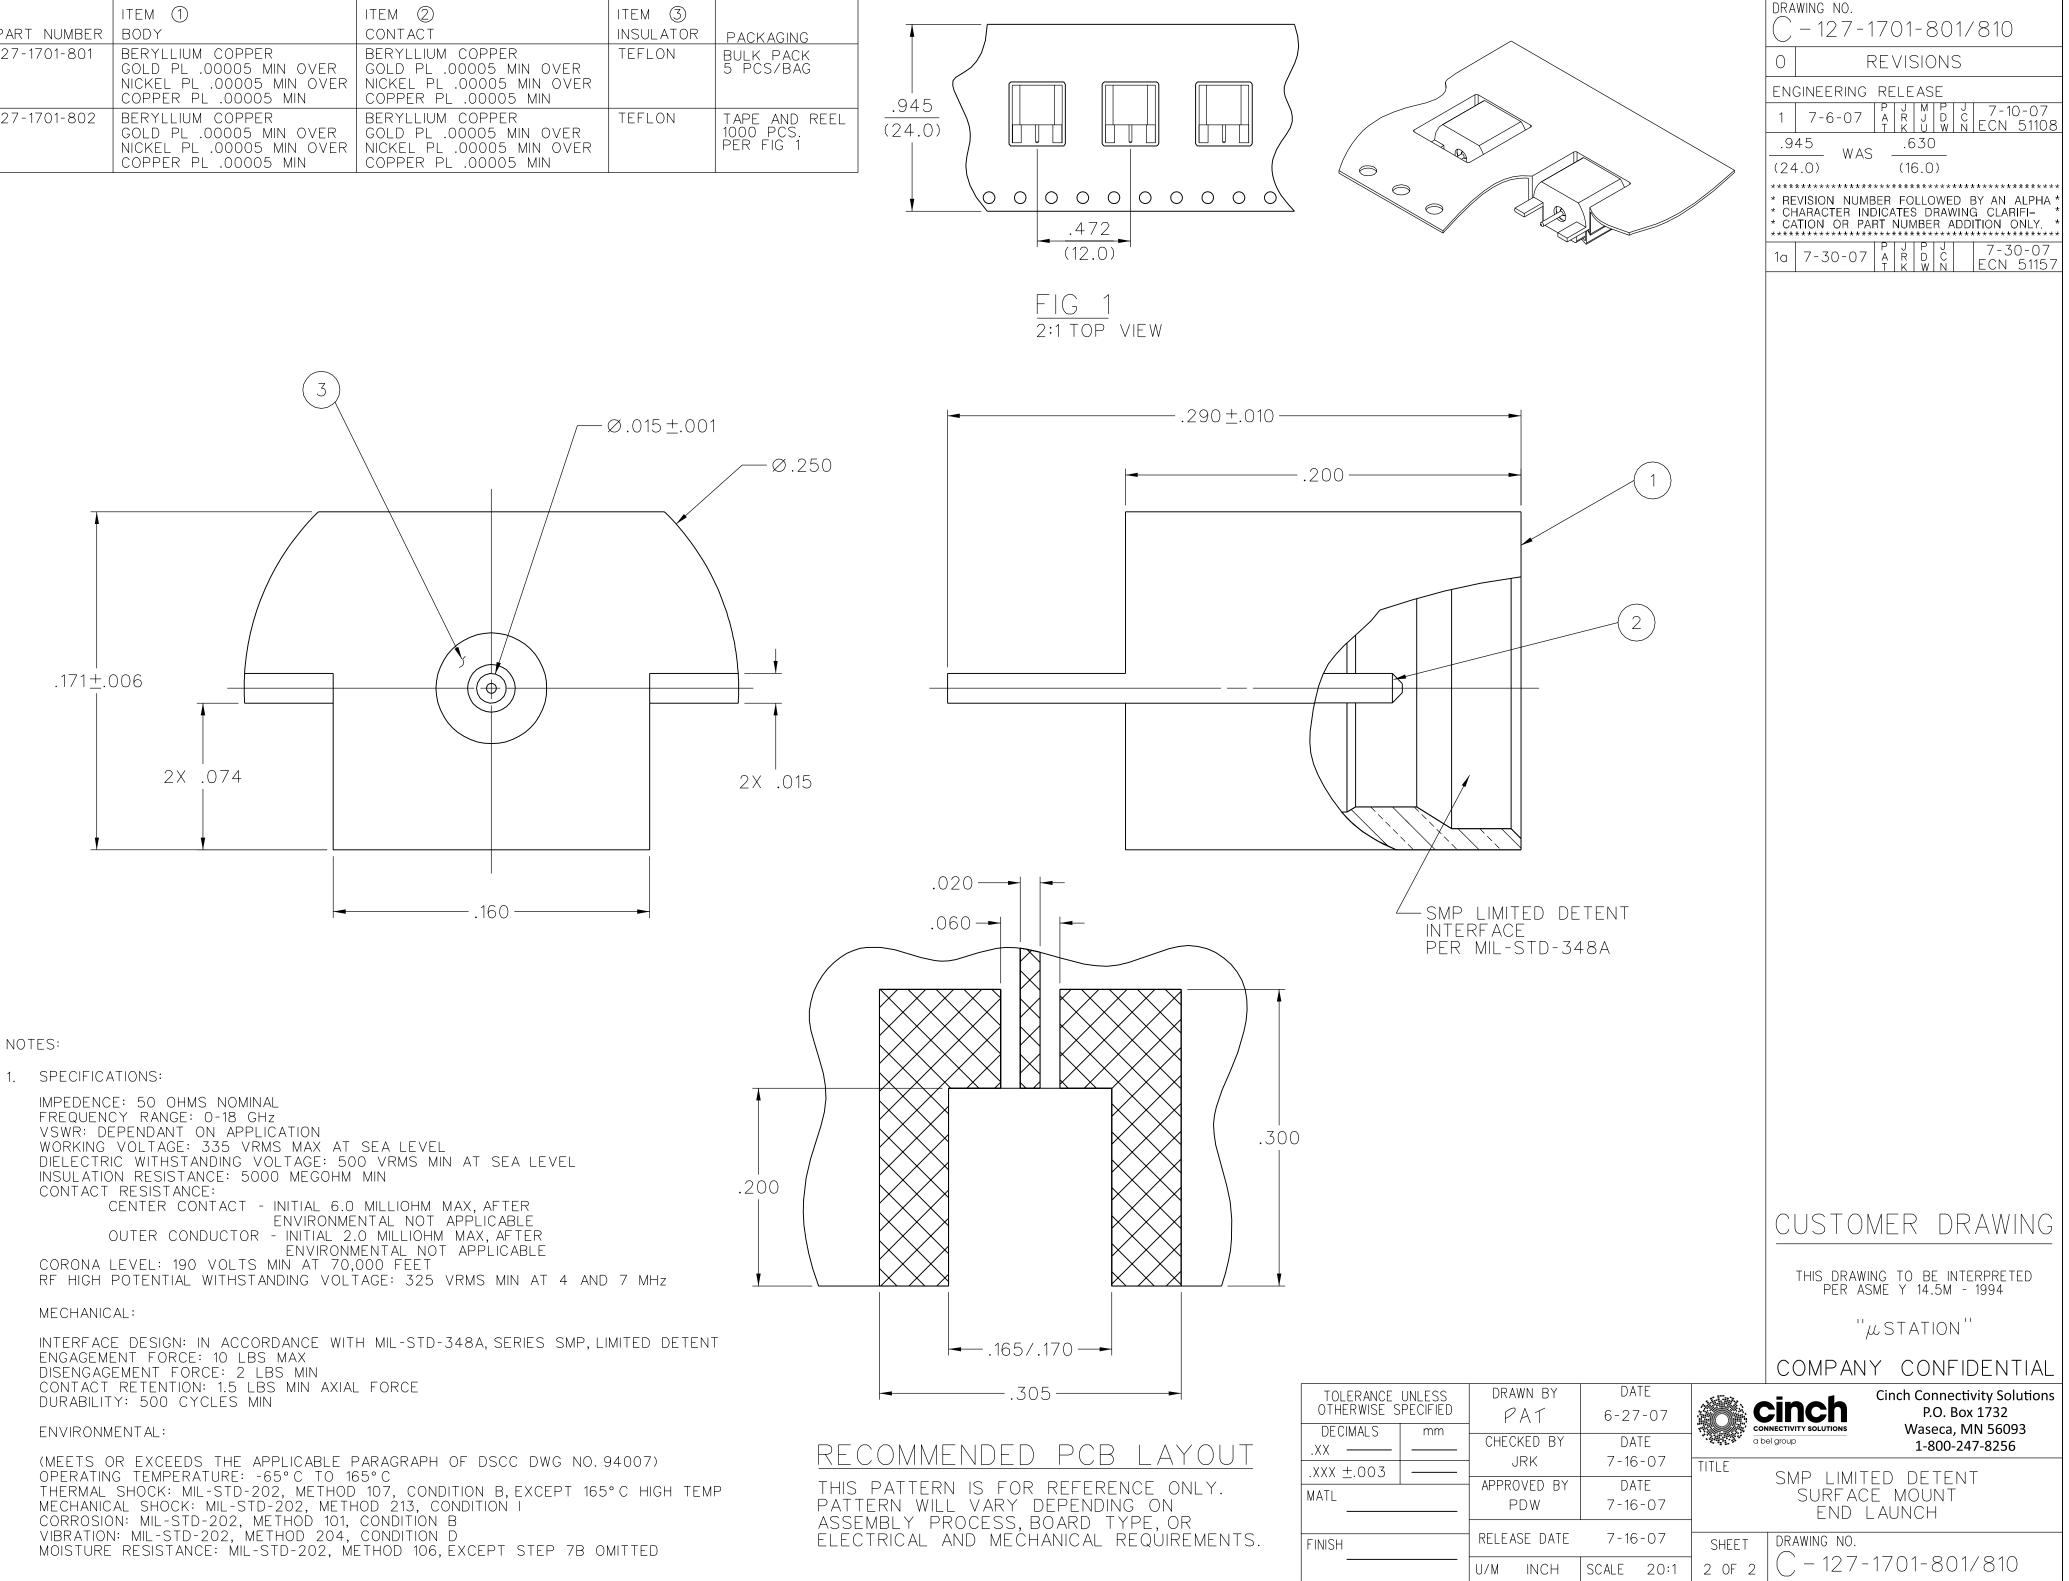

| PART NUMBER  | ITEM (1)<br>BODY                                                                                 | ITEM (2)<br>Contact                                                                              | ITEM (3)<br>INSULATOR |                                         |
|--------------|--------------------------------------------------------------------------------------------------|--------------------------------------------------------------------------------------------------|-----------------------|-----------------------------------------|
|              | 1000                                                                                             |                                                                                                  |                       | PACKAGING                               |
| 127-1701-801 | BERYLLIUM COPPER<br>GOLD PL .00005 MIN OVER<br>NICKEL PL .00005 MIN OVER<br>COPPER PL .00005 MIN | BERYLLIUM COPPER<br>GOLD PL .00005 MIN OVER<br>NICKEL PL .00005 MIN OVER<br>COPPER PL .00005 MIN | TEFLON                | BULK PACK<br>5 PCS/BAG                  |
| 127-1701-802 | BERYLLIUM COPPER<br>GOLD PL .00005 MIN OVER<br>NICKEL PL .00005 MIN OVER<br>COPPER PL .00005 MIN | BERYLLIUM COPPER<br>GOLD PL .00005 MIN OVER<br>NICKEL PL .00005 MIN OVER<br>COPPER PL .00005 MIN | TEFLON                | TAPE AND REEL<br>1000 PCS.<br>PER FIG 1 |