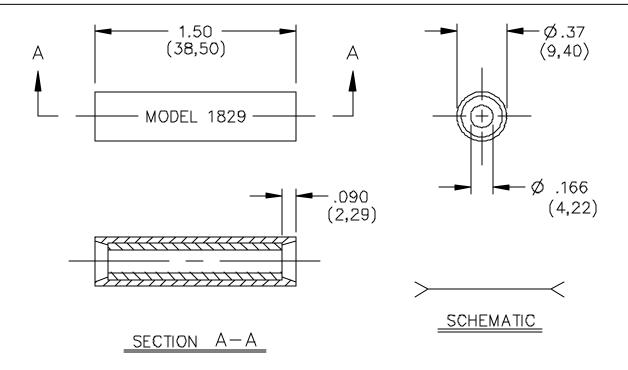

### ORDERING INFORMATION: Model 1829-\*

\* = Color, Standard Colors: -0 Black, -2 Red

Sold in packages of ten.

All dimensions are in inches. Tolerances (except noted):  $.xx = \pm .02$ " (,51 mm),  $.xxx = \pm .005$ " (,127 mm). All specifications are to the latest revisions. Specifications are subject to change without notice. Registered trademarks are the property of their respective companies. Made in USA