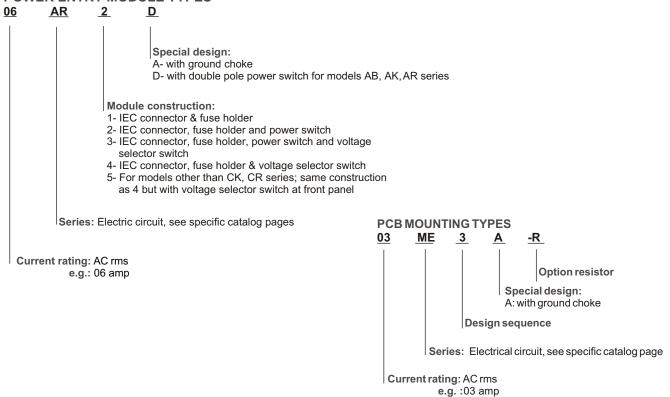

### **DELTA PARTS NUMBERING SYSTEM**

## MODELS OTHER THAN POWER ENTRY MODULE TYPES AND P.C. BOARD MOUNTING TYPES



#### **POWER ENTRY MODULE TYPES**



# DELTA PARTS NUMBERING SYSTEM

### **3-Phase Types**

| <u>10</u>                              | <u>TD</u>                                                                                                                       | <u>\$6</u>                                                                                                          | <u>D</u>                                     |  |
|----------------------------------------|---------------------------------------------------------------------------------------------------------------------------------|---------------------------------------------------------------------------------------------------------------------|----------------------------------------------|--|
|                                        |