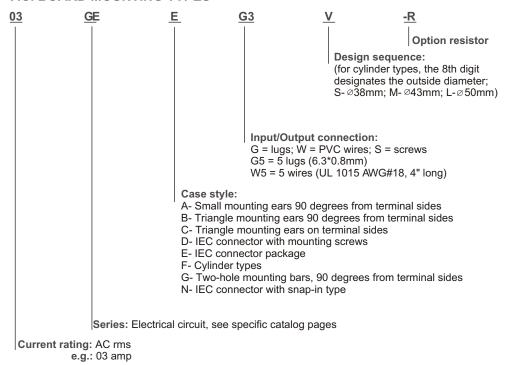

### **DELTA PARTS NUMBERING SYSTEM**

## MODELS OTHER THAN POWER ENTRY MODULE TYPES AND P.C. BOARD MOUNTING TYPES



#### **POWER ENTRY MODULE TYPES**



# DELTA PARTS NUMBERING SYSTEM

### **3-Phase Types**

| <u>10</u>                              | <u>TD</u>                                                                                                                       | <u>\$6</u>                                                                                                          | <u>D</u>                                     |  |
|----------------------------------------|---------------------------------------------------------------------------------------------------------------------------------|---------------------------------------------------------------------------------------------------------------------|----------------------------------------------|--|
|