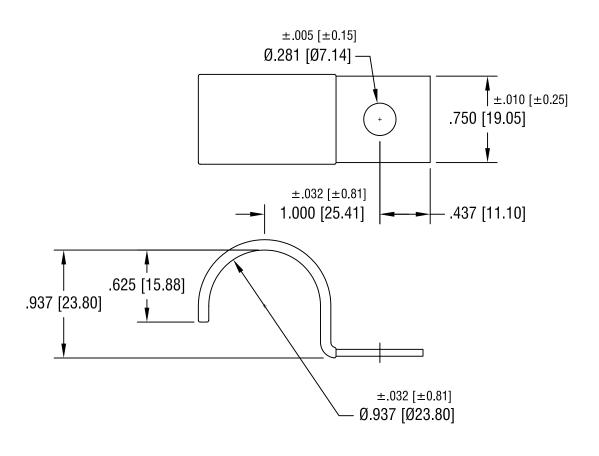

## KEYSTONE ELECTRONICS CORP. ASTORIA, N.Y. 11105-2017 PART NAME INSULATED STEEL HALF CLAMP MATERIAL .060 [1.52] TH'K STEEL, BLACK VINYL FINISH BOONE 7.20.05 ZINC PLATE **CLEAR CHROMATE** LN 1.2X CHANGE AS PER ECN 06-072 10.18.06 Α TOLERANCES INCH [MM] DWG NO. ± .015 [± 0.38] DECIMAL C/M 8172 ANGULAR ± 1° DATE **DESCRIPTION** REV. UNLESS OTHERWISE SPECIFIED