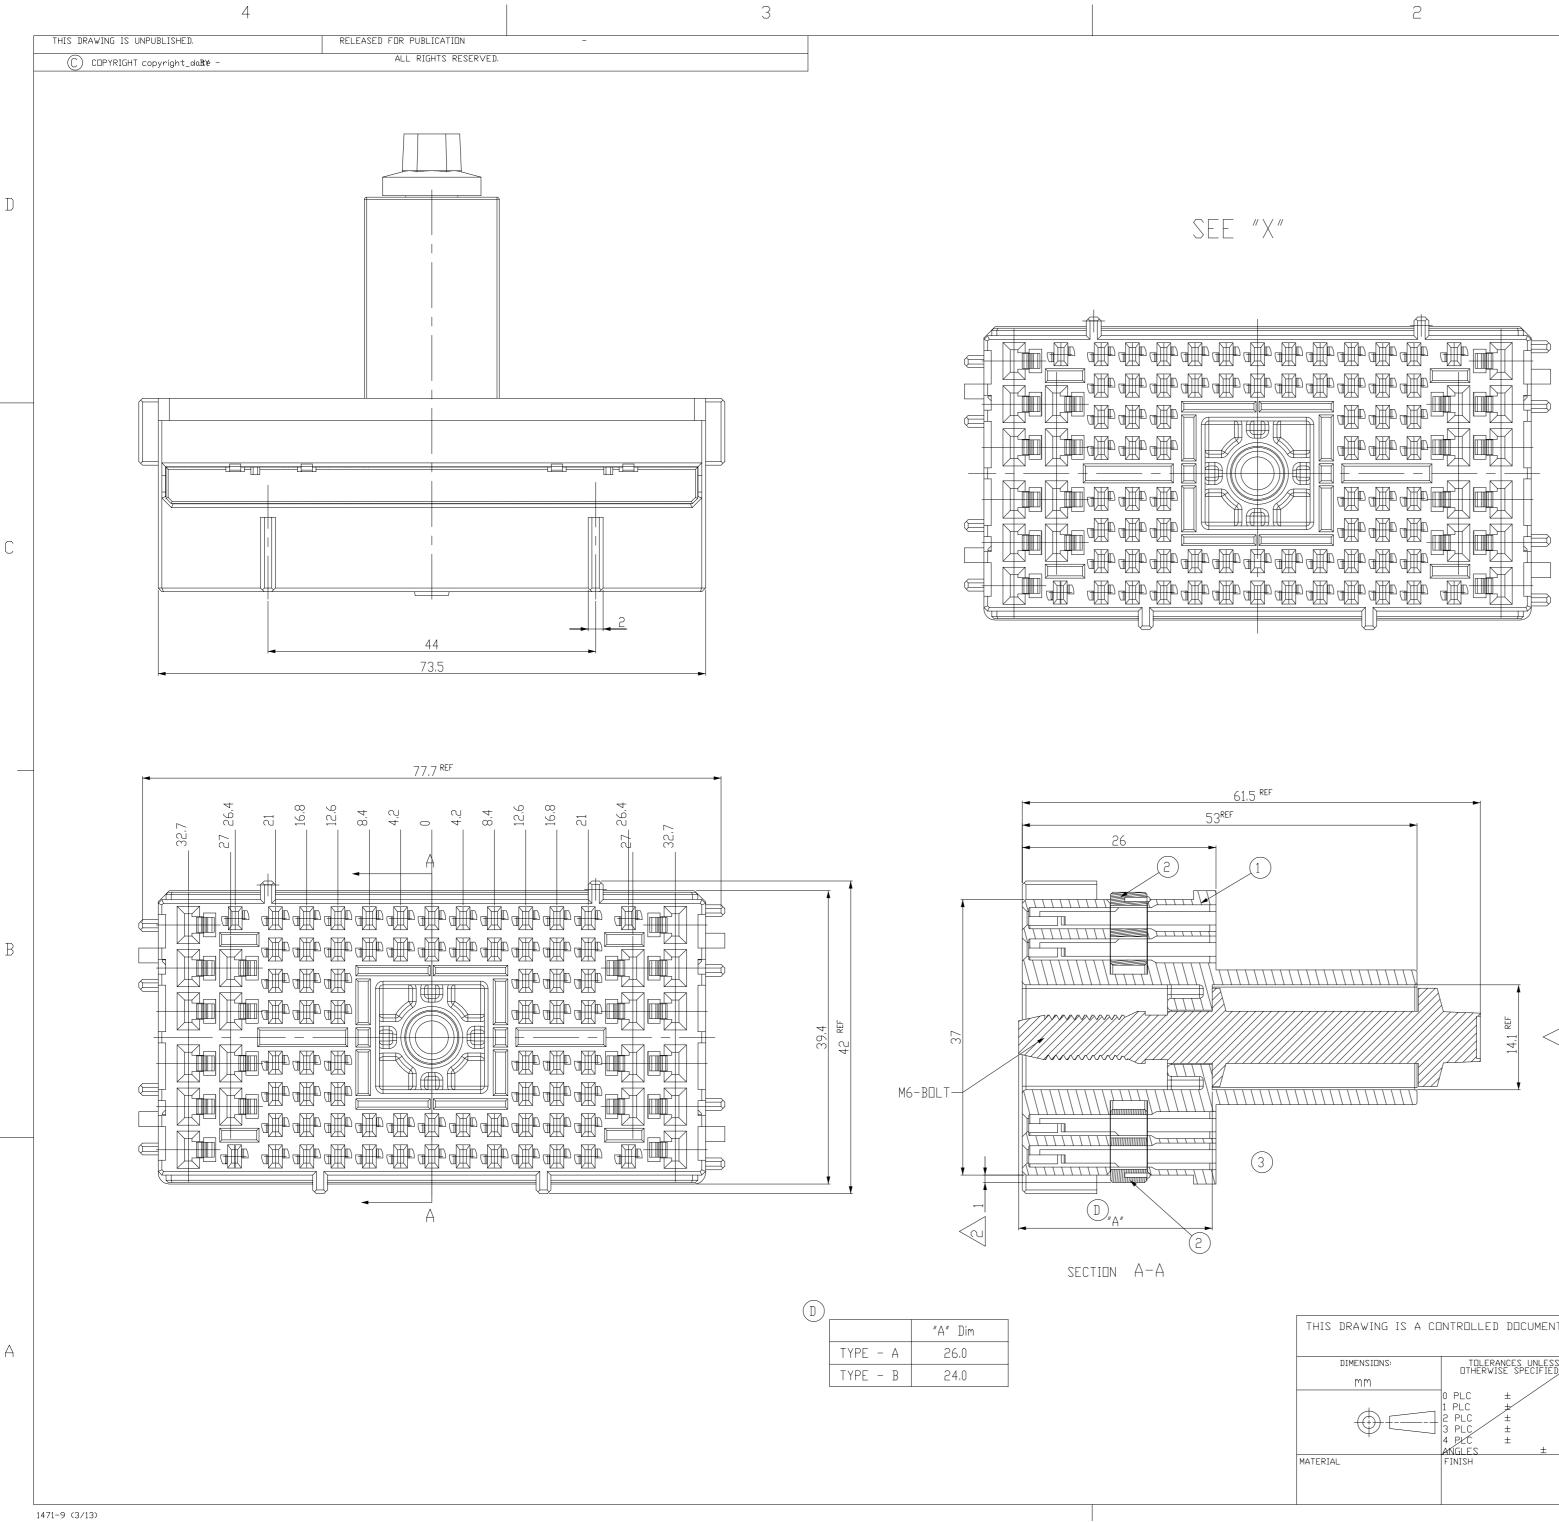

|                                                                                                                                                                                                                                                                                                                                                                                                                                                                                                                                                                                                                                                                                                                                                                                                                                                                                                                                                                                                                                                                                                                                                                                                                                                                                                                                                                                                                                                                                                                                                                                                                                                                                                                                                                                                                                                                                                                                                                                                                                                                                                               | NDTE.                                                                   |                              |                      |                                |                |            |            |        |   |
|---------------------------------------------------------------------------------------------------------------------------------------------------------------------------------------------------------------------------------------------------------------------------------------------------------------------------------------------------------------------------------------------------------------------------------------------------------------------------------------------------------------------------------------------------------------------------------------------------------------------------------------------------------------------------------------------------------------------------------------------------------------------------------------------------------------------------------------------------------------------------------------------------------------------------------------------------------------------------------------------------------------------------------------------------------------------------------------------------------------------------------------------------------------------------------------------------------------------------------------------------------------------------------------------------------------------------------------------------------------------------------------------------------------------------------------------------------------------------------------------------------------------------------------------------------------------------------------------------------------------------------------------------------------------------------------------------------------------------------------------------------------------------------------------------------------------------------------------------------------------------------------------------------------------------------------------------------------------------------------------------------------------------------------------------------------------------------------------------------------|-------------------------------------------------------------------------|------------------------------|----------------------|--------------------------------|----------------|------------|------------|--------|---|
|                                                                                                                                                                                                                                                                                                                                                                                                                                                                                                                                                                                                                                                                                                                                                                                                                                                                                                                                                                                                                                                                                                                                                                                                                                                                                                                                                                                                                                                                                                                                                                                                                                                                                                                                                                                                                                                                                                                                                                                                                                                                                                               | 1. GENERAL TOLERANCE                                                    | E IS ±                       | 0.3, ±3°             |                                |                |            |            |        |   |
|                                                                                                                                                                                                                                                                                                                                                                                                                                                                                                                                                                                                                                                                                                                                                                                                                                                                                                                                                                                                                                                                                                                                                                                                                                                                                                                                                                                                                                                                                                                                                                                                                                                                                                                                                                                                                                                                                                                                                                                                                                                                                                               | A CONDITION OF DELI                                                     | very : 1                     | DBL PLATE IN         | N OPEN POSI                    | TION           |            |            |        |   |
|                                                                                                                                                                                                                                                                                                                                                                                                                                                                                                                                                                                                                                                                                                                                                                                                                                                                                                                                                                                                                                                                                                                                                                                                                                                                                                                                                                                                                                                                                                                                                                                                                                                                                                                                                                                                                                                                                                                                                                                                                                                                                                               | 3. APPLIED RECEPTACL                                                    |                              |                      |                                |                |            |            |        |   |
| 61.5 REF                                                                                                                                                                                                                                                                                                                                                                                                                                                                                                                                                                                                                                                                                                                                                                                                                                                                                                                                                                                                                                                                                                                                                                                                                                                                                                                                                                                                                                                                                                                                                                                                                                                                                                                                                                                                                                                                                                                                                                                                                                                                                                      |                                                                         | PART                         | No, W                | IRE SIZE (mi                   | m2)            |            |            |        |   |
| 53 <sup>REF</sup>                                                                                                                                                                                                                                                                                                                                                                                                                                                                                                                                                                                                                                                                                                                                                                                                                                                                                                                                                                                                                                                                                                                                                                                                                                                                                                                                                                                                                                                                                                                                                                                                                                                                                                                                                                                                                                                                                                                                                                                                                                                                                             | MCP 1.5mm                                                               | 0-12413<br>0-12413<br>0-1534 | 374-1                | 0.2 ~ 0.35<br>0.5 ~ 1.0<br>1.5 |                |            |            |        |   |
|                                                                                                                                                                                                                                                                                                                                                                                                                                                                                                                                                                                                                                                                                                                                                                                                                                                                                                                                                                                                                                                                                                                                                                                                                                                                                                                                                                                                                                                                                                                                                                                                                                                                                                                                                                                                                                                                                                                                                                                                                                                                                                               | MCP-E 2.8mm                                                             | 0-1743<br>0-1743             | 162-1                | 0.3 ~ 0.85<br>1.25 ~ 2.0       |                |            |            |        |   |
|                                                                                                                                                                                                                                                                                                                                                                                                                                                                                                                                                                                                                                                                                                                                                                                                                                                                                                                                                                                                                                                                                                                                                                                                                                                                                                                                                                                                                                                                                                                                                                                                                                                                                                                                                                                                                                                                                                                                                                                                                                                                                                               | 4. APPLICABLE COVER                                                     | PART N                       | o.: 1743258          |                                |                |            |            |        |   |
|                                                                                                                                                                                                                                                                                                                                                                                                                                                                                                                                                                                                                                                                                                                                                                                                                                                                                                                                                                                                                                                                                                                                                                                                                                                                                                                                                                                                                                                                                                                                                                                                                                                                                                                                                                                                                                                                                                                                                                                                                                                                                                               | 5. APPLICABLE MATING                                                    | CAP PA                       | ART No. : 1743       | 3251                           |                | B          |            | REMARK | В |
| Image: Constraint of the sector of the se |                                                                         |                              |                      |                                |                |            |            |        |   |
|                                                                                                                                                                                                                                                                                                                                                                                                                                                                                                                                                                                                                                                                                                                                                                                                                                                                                                                                                                                                                                                                                                                                                                                                                                                                                                                                                                                                                                                                                                                                                                                                                                                                                                                                                                                                                                                                                                                                                                                                                                                                                                               | /\                                                                      |                              |                      |                                |                | ⊲          | U          | REV    |   |
|                                                                                                                                                                                                                                                                                                                                                                                                                                                                                                                                                                                                                                                                                                                                                                                                                                                                                                                                                                                                                                                                                                                                                                                                                                                                                                                                                                                                                                                                                                                                                                                                                                                                                                                                                                                                                                                                                                                                                                                                                                                                                                               |                                                                         |                              |                      |                                |                | 55-2       | 255-2      | P/N    |   |
|                                                                                                                                                                                                                                                                                                                                                                                                                                                                                                                                                                                                                                                                                                                                                                                                                                                                                                                                                                                                                                                                                                                                                                                                                                                                                                                                                                                                                                                                                                                                                                                                                                                                                                                                                                                                                                                                                                                                                                                                                                                                                                               |                                                                         |                              |                      |                                |                | 1-1743255- | 0-1743255- | ASS'Y  |   |
|                                                                                                                                                                                                                                                                                                                                                                                                                                                                                                                                                                                                                                                                                                                                                                                                                                                                                                                                                                                                                                                                                                                                                                                                                                                                                                                                                                                                                                                                                                                                                                                                                                                                                                                                                                                                                                                                                                                                                                                                                                                                                                               |                                                                         | (4)                          | M6 BOLT              | _                              | SWCH10A        | 1          | -          |        |   |
| )                                                                                                                                                                                                                                                                                                                                                                                                                                                                                                                                                                                                                                                                                                                                                                                                                                                                                                                                                                                                                                                                                                                                                                                                                                                                                                                                                                                                                                                                                                                                                                                                                                                                                                                                                                                                                                                                                                                                                                                                                                                                                                             |                                                                         |                              |                      | -                              |                | -          | 1          |        |   |
| ·                                                                                                                                                                                                                                                                                                                                                                                                                                                                                                                                                                                                                                                                                                                                                                                                                                                                                                                                                                                                                                                                                                                                                                                                                                                                                                                                                                                                                                                                                                                                                                                                                                                                                                                                                                                                                                                                                                                                                                                                                                                                                                             |                                                                         | (3)                          | STOP RING<br>DBL HSG | -<br>NATURAL                   | SUS 304<br>PBT | 1          | 1          |        |   |
|                                                                                                                                                                                                                                                                                                                                                                                                                                                                                                                                                                                                                                                                                                                                                                                                                                                                                                                                                                                                                                                                                                                                                                                                                                                                                                                                                                                                                                                                                                                                                                                                                                                                                                                                                                                                                                                                                                                                                                                                                                                                                                               |                                                                         |                              | PLUG HSG             | BLACK                          | PBT            | 1          | 1          |        |   |
|                                                                                                                                                                                                                                                                                                                                                                                                                                                                                                                                                                                                                                                                                                                                                                                                                                                                                                                                                                                                                                                                                                                                                                                                                                                                                                                                                                                                                                                                                                                                                                                                                                                                                                                                                                                                                                                                                                                                                                                                                                                                                                               |                                                                         | ND                           | NMAE                 | COLOR                          | MATERIAL       | Q'1        | ΓY         |        |   |
| Снк                                                                                                                                                                                                                                                                                                                                                                                                                                                                                                                                                                                                                                                                                                                                                                                                                                                                                                                                                                                                                                                                                                                                                                                                                                                                                                                                                                                                                                                                                                                                                                                                                                                                                                                                                                                                                                                                                                                                                                                                                                                                                                           | J CHOI                                                                  |                              | =7                   | <b>E</b> T                     | E Connectiv    | ity        |            |        | А |
| MM<br>0 PLC ±<br>1 PLC ±<br>2 PLC ±                                                                                                                                                                                                                                                                                                                                                                                                                                                                                                                                                                                                                                                                                                                                                                                                                                                                                                                                                                                                                                                                                                                                                                                                                                                                                                                                                                                                                                                                                                                                                                                                                                                                                                                                                                                                                                                                                                                                                                                                                                                                           | MMM OFFICE APVD   MM 0 PLC HG   0 PLC PREDUCT   1 PLC PREDUCT   3 PLC H |                              |                      |                                |                |            |            |        |   |
| ANGLES ±<br>MATERIAL FINISH WEIGH                                                                                                                                                                                                                                                                                                                                                                                                                                                                                                                                                                                                                                                                                                                                                                                                                                                                                                                                                                                                                                                                                                                                                                                                                                                                                                                                                                                                                                                                                                                                                                                                                                                                                                                                                                                                                                                                                                                                                                                                                                                                             |                                                                         | $\sum_{0077}$                |                      | 43255                          |                |            |            |        |   |
| CUS                                                                                                                                                                                                                                                                                                                                                                                                                                                                                                                                                                                                                                                                                                                                                                                                                                                                                                                                                                                                                                                                                                                                                                                                                                                                                                                                                                                                                                                                                                                                                                                                                                                                                                                                                                                                                                                                                                                                                                                                                                                                                                           | TOMER DRAWING                                                           | _ 007,                       |                      | SCALE 2:1                      | SHEET 1        | of 1       | REV        | D      |   |

С

|   |     | REVISIONS               |            |      |      |
|---|-----|-------------------------|------------|------|------|
|   |     |                         |            |      |      |
|   | LTR | DESCRIPTION             | DATE       | DWN  | APVD |
| _ |     |                         |            |      |      |
|   | A   | RELEASED                | 08.DEC.'05 | I YH | JK   |
| _ |     |                         |            |      |      |
|   | В   | REVISED (ECR-06-030138) | 26.DEC.'06 | YH   | JK   |
| _ |     |                         |            |      |      |
|   | C   | REVISED (ECR-09-025518) | 20.NDV./09 | YH   | HG   |
| _ |     |                         |            |      |      |
|   | D   | REVISED (ECR-15-000276) | 24.JUL.'15 | LS   | HG   |
|   |     |                         |            |      |      |